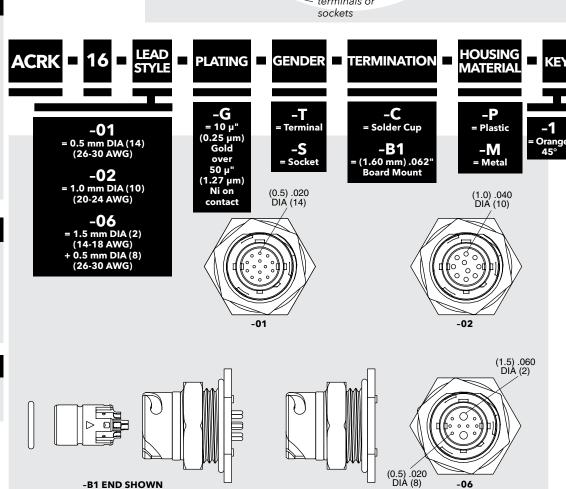

### **SPECIFICATIONS**

Mates with: ACP-16, ACPK-16

For complete specifications and processing guidelines see www.samtec.com?ACRK-16

**Terminal Material:** Brass **Contact Material:** Brass/BeCu Operating Temp Range: -10 °C to +105 °C

Housing: -P: Thermoplastic -M: Zinc Alloy **RoHS Compliant:** 

| CURRENT RATING |                                           |             |
|----------------|-------------------------------------------|-------------|
| LEAD<br>STYLE  | PINS<br>POWERED                           | CCC per PIN |
| -01            | 14                                        | 1.3 A       |
| -02            | 10                                        | 2.6 A       |
| -06            | 2<br>(plus 8 signal pins<br>powered @ 1A) | 11.6 A      |

For general reference only. See www.samtec.com?ACRK-16 for complete test data or contact AccliMate@samtec.com for applications requiring higher current carrying capacity.

-06

## Note:

Some lengths, styles and options are non-standard, non-returnable.

-C END SHOWN

-B1 END SHOWN