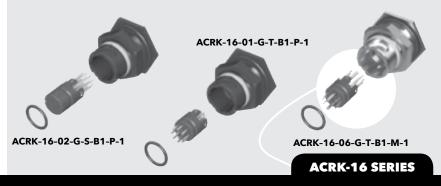

**ACCLIMATE**™

# 16 mm IP68 FIELD TERMINATION KIT

### **SPECIFICATIONS**

Mates with: ACP-16, ACPK-16

For complete specifications and processing guidelines see www.samtec.com?ACRK-16

**Terminal Material:** Brass **Contact Material:** Brass/BeCu Operating Temp Range: -10 °C to +105 °C