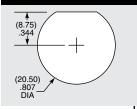

CURRENT RATING |                                           |             |
|----------------|-------------------------------------------|-------------|
| LEAD<br>STYLE  | PINS<br>POWERED                           | CCC per PIN |
| -01            | 14                                        | 1.3 A       |
| -02            | 10                                        | 2.6 A       |
| -06            | 2<br>(plus 8 signal pins<br>powered @ 1A) | 11.6 A      |

For general reference only. See www.samtec.com?ACRK-16 for complete test data or contact AccliMate@samtec.com for applications requiring higher current carrying capacity.



-06

### **DUST CAPS**

- DCA-ACR-16-M-X (Metal) DCA-ACR-16-P-X (Plastic)

• Visit sealedio.samtec.com for a complete list of sealed systems

## **PANEL OPENING**



## NOTE

For complete specifications and processing guidelines see www.samtec.com?ACRK-16

## Note:

Some lengths, styles and options are non-standard, non-returnable.



-C END SHOWN

-B1 END SHOWN