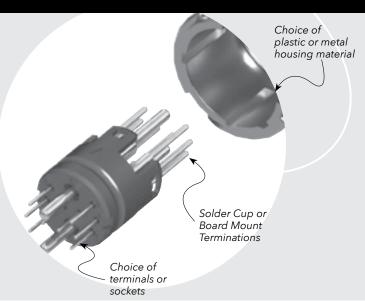

### **SPECIFICATIONS**

Mates with: ACP-16, ACPK-16

For complete specifications and processing guidelines see www.samtec.com?ACRK-16

**Terminal Material:** Brass **Contact Material:** Brass/BeCu Operating Temp Range: -10 °C to +105 °C

Housing: -P: Thermoplastic -M: Zinc Alloy **RoHS Compliant:** 

| CURRENT RATING |                                           |             |
|----------------|-------------------------------------------|-------------|
| LEAD<br>STYLE  | PINS<br>POWERED                           | CCC per PIN |
| -01            | 14                                        | 1.3 A       |
| -02            | 10                                        | 2.6 A       |
| -06            | 2<br>(plus 8 signal pins<br>powered @ 1A) | 11.6 A      |