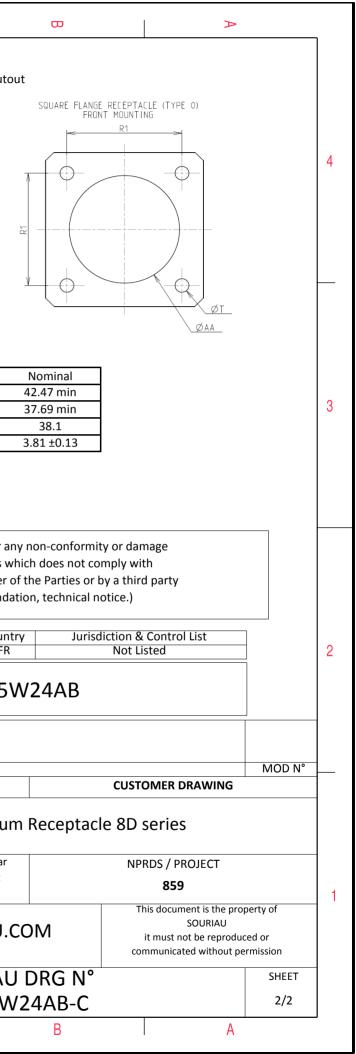

В

| Connector dimension |               |  |  |
|---------------------|---------------|--|--|
| Dim                 | Nominal       |  |  |
| Р                   | 3.91±0.2      |  |  |
| РР                  | 6.15±0.2      |  |  |
| R1                  | 38.1          |  |  |
| R2                  | 34.93         |  |  |
| S                   | 46±0.3        |  |  |
| V                   | 20.07+0/-1.25 |  |  |
| W                   | 2.1/3.2       |  |  |
| Z                   | 31.5 Max      |  |  |
| VV THREAD           | M37x1-6g      |  |  |