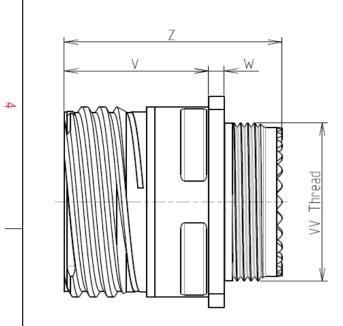

В

| Connector dimension |               |  |  |
|---------------------|---------------|--|--|
| Dim                 | Nominal       |  |  |
| Р                   | 3.91±0.2      |  |  |
| РР                  | 6.15±0.2      |  |  |
| R1                  | 38.1          |  |  |
| R2                  | 34.93         |  |  |
| S                   | 46±0.3        |  |  |
| V                   | 20.07+0/-1.25 |  |  |
| W                   | 2.1/3.2       |  |  |
| Z                   | 31.5 Max      |  |  |
| VV THREAD           | M37x1-6g      |  |  |