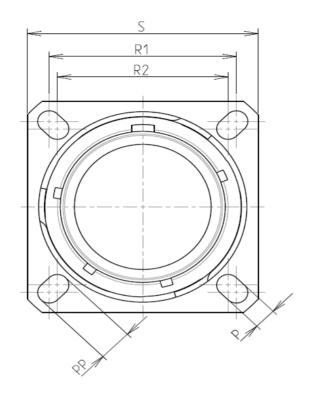

В

| Connector dimension |               |  |  |
|---------------------|---------------|--|--|
| Dim                 | Nominal       |  |  |
| Р                   | 3.91±0.2      |  |  |
| РР                  | 6.15±0.2      |  |  |
| R1                  | 38.1          |  |  |
| R2                  | 34.93         |  |  |
| S                   | 46±0.3        |  |  |
| V                   | 20.07+0/-1.25 |  |  |
| W                   | 2.1/3.2       |  |  |
| Z                   | 31.5 Max      |  |  |
| VV THREAD           | M37x1-6g      |  |  |