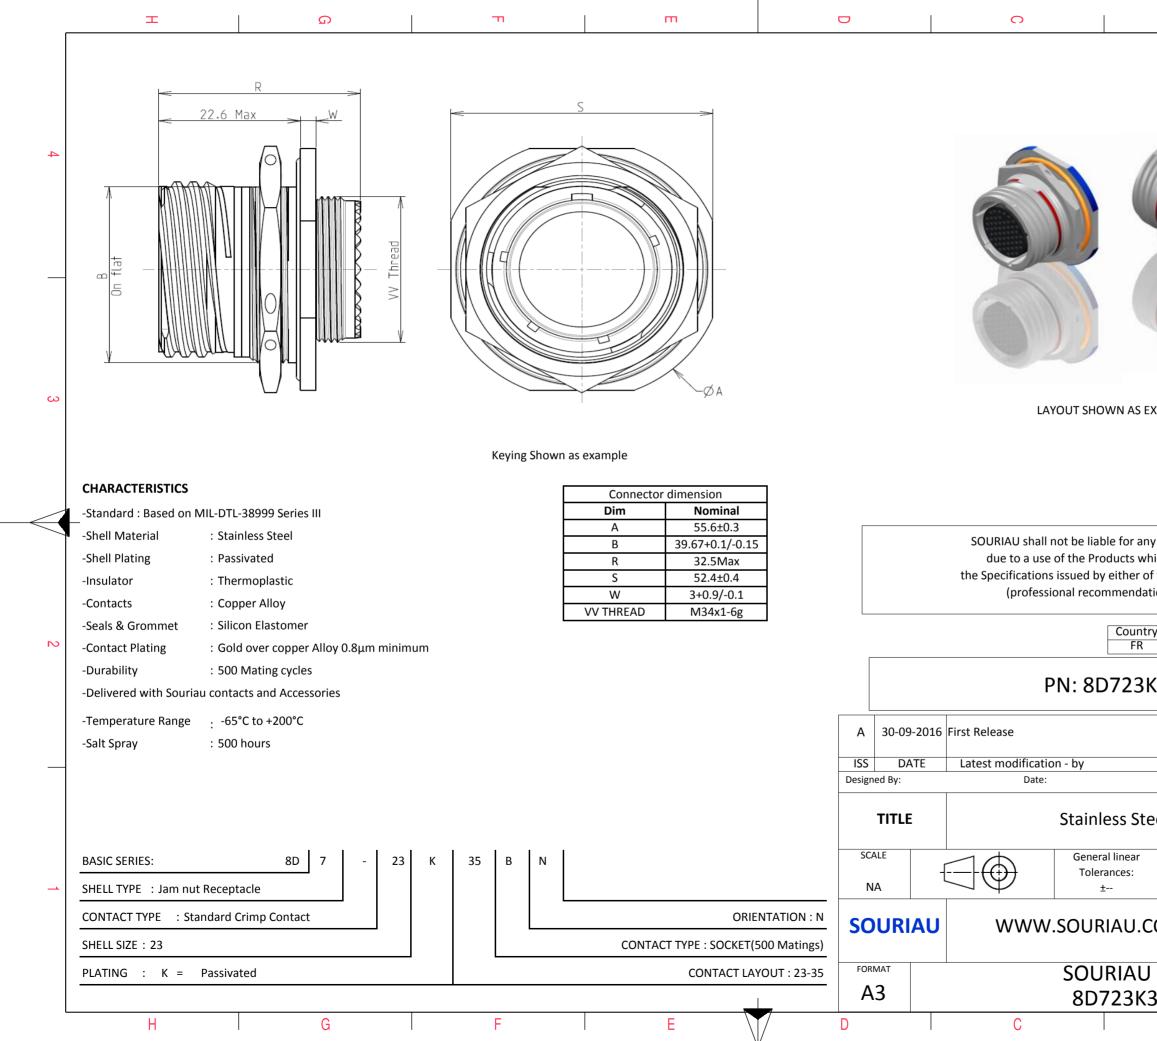

|                                                                                                                         | Ξ                                                                      |                              | A         |        |   |  |  |  |
|-------------------------------------------------------------------------------------------------------------------------|------------------------------------------------------------------------|------------------------------|-----------|--------|---|--|--|--|
|                                                                                                                         |                                                                        | i                            |           |        |   |  |  |  |
|                                                                                                                         |                                                                        |                              |           |        | 4 |  |  |  |
| AS EXA                                                                                                                  | AMPLE                                                                  |                              |           |        | 3 |  |  |  |
| s whic<br>er of t                                                                                                       | non-conformit<br>th does not co<br>the Parties or b<br>on, technical n | mply with<br>by a third part | у         |        |   |  |  |  |
| untry                                                                                                                   | Jurisd                                                                 | liction & Cont               | rol List  | ]      | 2 |  |  |  |
| <sup>=R</sup><br>3K3                                                                                                    | Not Listed<br>35BN                                                     |                              |           |        |   |  |  |  |
|                                                                                                                         |                                                                        |                              |           |        |   |  |  |  |
|                                                                                                                         |                                                                        | CUSTOMER                     | R DRAWING | MOD N° |   |  |  |  |
| Steel Receptacle 8D series                                                                                              |                                                                        |                              |           |        |   |  |  |  |
| ar                                                                                                                      | NPRDS / PROJECT<br>859                                                 |                              |           |        |   |  |  |  |
| J.COM<br>This document is the property of<br>SOURIAU<br>it must not be reproduced or<br>communicated without permission |                                                                        |                              |           |        |   |  |  |  |
|                                                                                                                         | DRG N°<br>5BN-C                                                        |                              |           | SHEET  |   |  |  |  |
| N.S.                                                                                                                    | B BIN-C                                                                |                              | A         | -, -   | J |  |  |  |
|                                                                                                                         |                                                                        |                              |           |        |   |  |  |  |