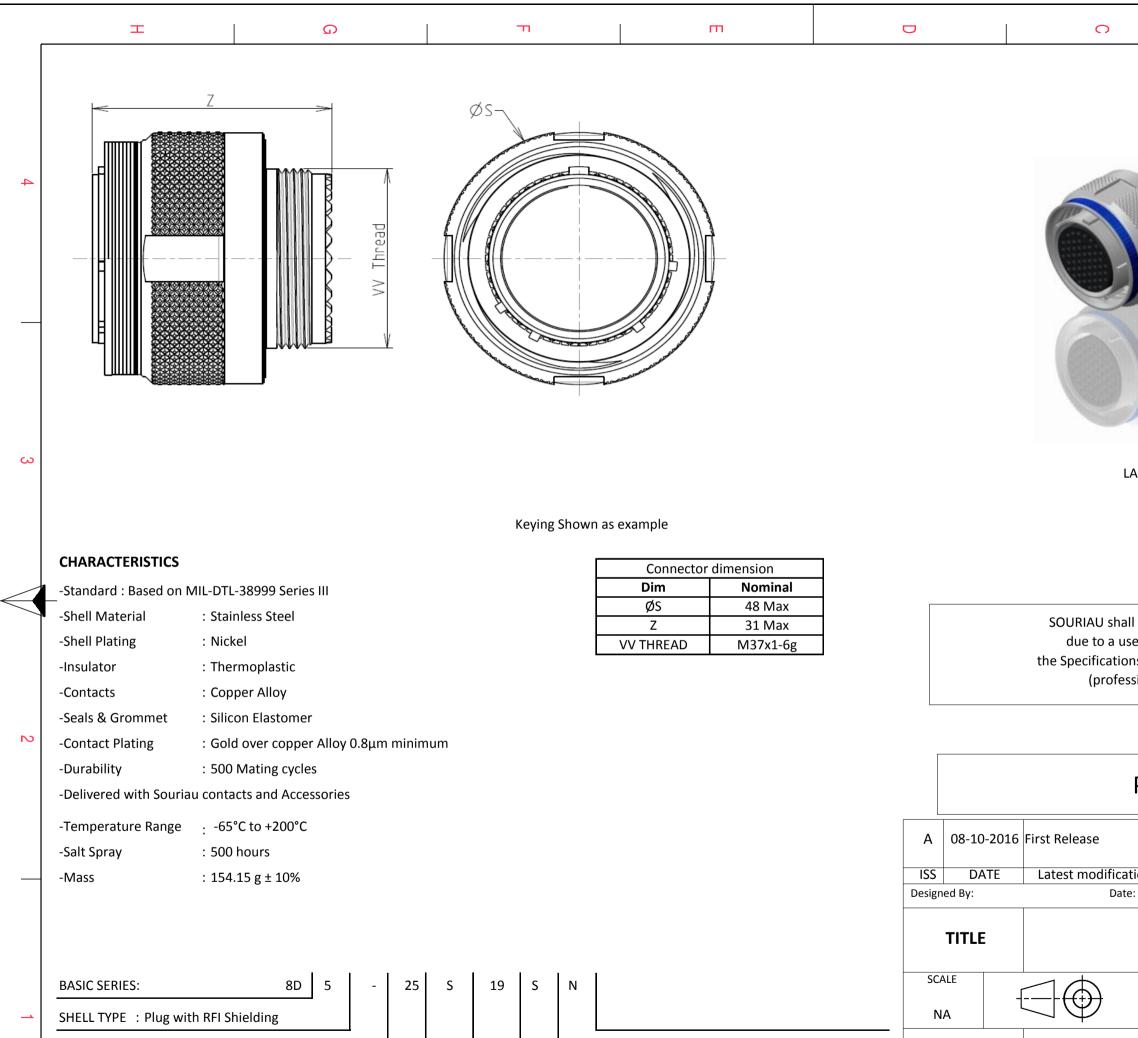

Е

**SOURIAU** 

FORMAT

A3

D

| CONTACT TYPE : Standard Crimp Contact |  | ORIENTATION : N                    |
|---------------------------------------|--|------------------------------------|
| SHELL SIZE : 25                       |  | CONTACT TYPE : SOCKET(500 Matings) |
| PLATING : S = Nickel                  |  | CONTACT LAYOUT : 25-19             |
|                                       |  |                                    |