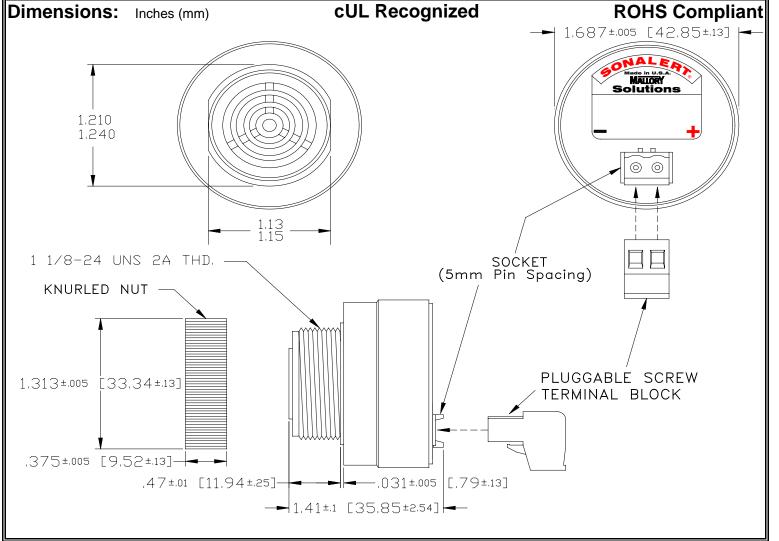

## MALLORY Mallory Sonalert Products, Inc. Part #: Revision: **Sales Outline Drawing**

SCE048SD3SU1B

| Spec | ifica | tions: |
|------|-------|--------|
|------|-------|--------|

| Sound Level Category  | Soft                                                                                       |  |
|-----------------------|--------------------------------------------------------------------------------------------|--|
| Mode of Operation     | Slow Speed Up @ 0.5 -8 PPS in 60 Seconds                                                   |  |
| Voltage Rating        | 28 to 48 VDC                                                                               |  |
| Frequency             | 2900 ± 500 Hz                                                                              |  |
| Loudness @ 2 FT       | 65 to 75 dB(A) Typ.                                                                        |  |
| Current Draw          | 40mA MAX                                                                                   |  |
| Housing Material      | 6/6 Nylon, Color: Black                                                                    |  |
| Storage Temperature   | -40° to +85° C                                                                             |  |
| Operating Temperature | -40° to +85° C                                                                             |  |
| Panel Mounting        | Recommended hole size is 1.25"(31.75mm). Thread front will fit standard 30mm(1.181") hole. |  |
| Knurled Nut           | Used to attach part to panel. The max recommended torque is 10 in-lbs.                     |  |
| Weight (Typical)      | 1.6 oz (45g)                                                                               |  |
| NEMA 3R,4X, & 12      | Approved with use of ACC03.                                                                |  |
| cUL Recognition       | Supply voltage shall employ Transient Voltage Surge Suppression.                           |  |
| Options               | Please contact factory.                                                                    |  |
|                       |                                                                                            |  |