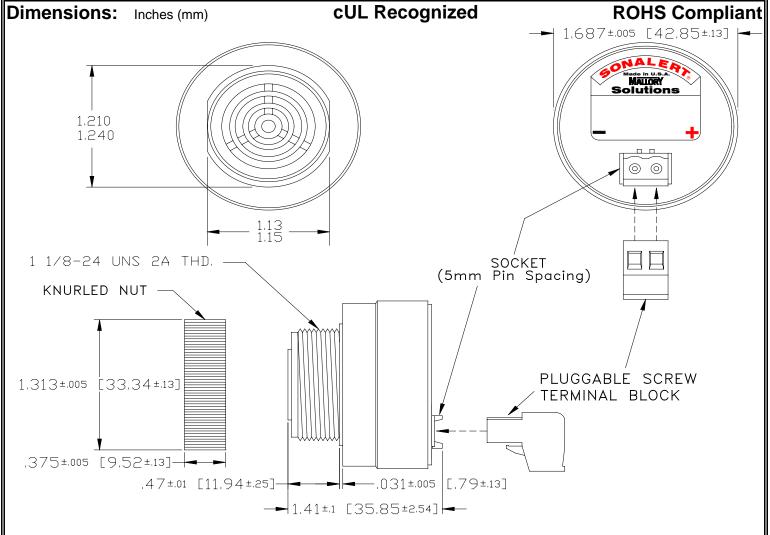

## Specifications:

| - p                   |                                                                                            |
|-----------------------|--------------------------------------------------------------------------------------------|
| Sound Level Category  | Medium                                                                                     |
| Mode of Operation     | Fast Double Pulse @ 2 PPS                                                                  |
| Voltage Rating        | 48 to 120 VAC                                                                              |
| Frequency             | 2900 ± 500 Hz                                                                              |
| Loudness @ 2 FT       | 75 to 85 dB(A) Typ.                                                                        |
| Current Draw          | 40mA MAX                                                                                   |
| Housing Material      | 6/6 Nylon, Color: Black                                                                    |
| Storage Temperature   | -40° to +85° C                                                                             |
| Operating Temperature | -40° to +85° C                                                                             |
| Panel Mounting        | Recommended hole size is 1.25"(31.75mm). Thread front will fit standard 30mm(1.181") hole. |
| Knurled Nut           | Used to attach part to panel. The max recommended torque is 10 in-lbs.                     |
| Weight (Typical)      | 1.6 oz (45g)                                                                               |
| NEMA 3R,4X, & 12      | Approved with use of ACC03.                                                                |
| cUL Recognition       | Supply voltage shall employ Transient Voltage Surge Suppression.                           |
| Options               | Please contact factory.                                                                    |
|                       |                                                                                            |