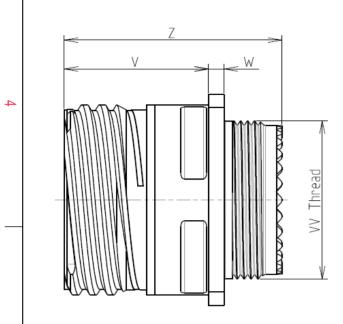

: 20.08 g ± 10%

8D 0

G

15

W

19

Ρ

F

D

| Connector dimension |               |  |  |
|---------------------|---------------|--|--|
| Dim                 | Nominal       |  |  |
| Р                   | 3.25±0.2      |  |  |
| PP                  | 4.39±0.2      |  |  |
| R1                  | 24.61         |  |  |
| R2                  | 23.01         |  |  |
| S                   | 31±0.3        |  |  |
| V                   | 20.83+0/-1.25 |  |  |
| W                   | 2.1/2.5       |  |  |
| Z                   | 31.5 Max      |  |  |
| VV THREAD           | M22x1-6g      |  |  |