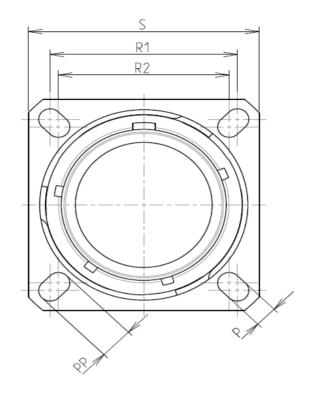

D

| Connector dimension |               |  |  |
|---------------------|---------------|--|--|
| Dim                 | Nominal       |  |  |
| Р                   | 3.25±0.2      |  |  |
| PP                  | 4.39±0.2      |  |  |
| R1                  | 24.61         |  |  |
| R2                  | 23.01         |  |  |
| S                   | 31±0.3        |  |  |
| V                   | 20.83+0/-1.25 |  |  |
| W                   | 2.1/2.5       |  |  |
| Z                   | 31.5 Max      |  |  |
| VV THREAD           | M22x1-6g      |  |  |

|          | <u>_</u>                                                                                                                                                                                                                                                                                                                              | ۵                                                                                                                                                                                                                                                                                                                                                                                                                                                                                                                                                                                                                                                                                                                                                                                                                                                                                                                                                                                                                                                                                                                                                                                                                                                                                                                                                                                                                                                                                                                                                                                                                                                                                                                                                                                                                                                                                               | וד  | m   |              | 0                                                                                            |                                       |
|----------|---------------------------------------------------------------------------------------------------------------------------------------------------------------------------------------------------------------------------------------------------------------------------------------------------------------------------------------|-------------------------------------------------------------------------------------------------------------------------------------------------------------------------------------------------------------------------------------------------------------------------------------------------------------------------------------------------------------------------------------------------------------------------------------------------------------------------------------------------------------------------------------------------------------------------------------------------------------------------------------------------------------------------------------------------------------------------------------------------------------------------------------------------------------------------------------------------------------------------------------------------------------------------------------------------------------------------------------------------------------------------------------------------------------------------------------------------------------------------------------------------------------------------------------------------------------------------------------------------------------------------------------------------------------------------------------------------------------------------------------------------------------------------------------------------------------------------------------------------------------------------------------------------------------------------------------------------------------------------------------------------------------------------------------------------------------------------------------------------------------------------------------------------------------------------------------------------------------------------------------------------|-----|-----|--------------|----------------------------------------------------------------------------------------------|---------------------------------------|
|          |                                                                                                                                                                                                                                                                                                                                       | Contact Layout                                                                                                                                                                                                                                                                                                                                                                                                                                                                                                                                                                                                                                                                                                                                                                                                                                                                                                                                                                                                                                                                                                                                                                                                                                                                                                                                                                                                                                                                                                                                                                                                                                                                                                                                                                                                                                                                                  |     |     |              |                                                                                              | Panel Cutou                           |
| 4        |                                                                                                                                                                                                                                                                                                                                       | $\begin{array}{c} \begin{array}{c} \begin{array}{c} \begin{array}{c} \begin{array}{c} \begin{array}{c} \end{array} \\ \end{array} \\ \end{array} \\ \end{array} \\ \end{array} \\ \end{array} \\ \begin{array}{c} \end{array} \\ \end{array} \\ \end{array} \\ \end{array} \\ \begin{array}{c} \begin{array}{c} \end{array} \\ \end{array} \\ \end{array} \\ \end{array} \\ \end{array} \\ \begin{array}{c} \end{array} \\ \end{array} \\ \end{array} \\ \end{array} \\ \begin{array}{c} \begin{array}{c} \end{array} \\ \end{array} \\ \end{array} \\ \end{array} \\ \end{array} \\ \begin{array}{c} \end{array} \\ \end{array} \\ \end{array} \\ \end{array} \\ \begin{array}{c} \begin{array}{c} \end{array} \\ \end{array} \\ \end{array} \\ \end{array} \\ \end{array} \\ \end{array} \\ \begin{array}{c} \end{array} \\ \end{array} \\ \end{array} \\ \end{array} \\ \begin{array}{c} \end{array} \\ \end{array} \\ \end{array} \\ \begin{array}{c} \end{array} \\ \end{array} \\ \end{array} \\ \end{array} \\ \begin{array}{c} \end{array} \\ \end{array} \\ \end{array} \\ \end{array} \\ \begin{array}{c} \end{array} \\ \end{array} \\ \end{array} \\ \end{array} \\ \begin{array}{c} \end{array} \\ \end{array} \\ \end{array} \\ \begin{array}{c} \end{array} \\ \end{array} \\ \end{array} \\ \end{array} \\ \begin{array}{c} \end{array} \\ \end{array} \\ \end{array} \\ \end{array} \\ \begin{array}{c} \end{array} \\ \end{array} \\ \end{array} \\ \end{array} \\ \begin{array}{c} \end{array} \\ \begin{array}{c} \end{array} \\ \end{array} \\ \end{array} \\ \end{array} \\ \end{array} \\ \end{array} \\ \begin{array}{c} \end{array} \\ \end{array} $ |     |     |              | SQUARE FLANGE RECEPTACLE (TYPE 0)<br>REAR MOUNTING                                           |                                       |
|          | Contact<br>position ID         X-axis<br>(mm)           A         +.000 (0.00           B         +.131 (3.3)           C        159 (4.48)           D         +.260 (6.6)           F         +.131 (3.3)           G         +.000 (0.00)           H        139 (4.48)           J        135 (4.49)           K        260 (6.6) | $\begin{array}{cccccccccccccccccccccccccccccccccccc$                                                                                                                                                                                                                                                                                                                                                                                                                                                                                                                                                                                                                                                                                                                                                                                                                                                                                                                                                                                                                                                                                                                                                                                                                                                                                                                                                                                                                                                                                                                                                                                                                                                                                                                                                                                                                                            |     |     |              |                                                                                              | ØT.                                   |
| ယ        | Shell Arrangement 1<br>no.<br>15 -19                                                                                                                                                                                                                                                                                                  | Number of Size Service Contact Supersedes<br>contacts contacts rating location<br>19 20 I All MS20052-19                                                                                                                                                                                                                                                                                                                                                                                                                                                                                                                                                                                                                                                                                                                                                                                                                                                                                                                                                                                                                                                                                                                                                                                                                                                                                                                                                                                                                                                                                                                                                                                                                                                                                                                                                                                        |     |     |              | ØA<br>ØA/<br>R1<br>ØT                                                                        | A                                     |
|          |                                                                                                                                                                                                                                                                                                                                       |                                                                                                                                                                                                                                                                                                                                                                                                                                                                                                                                                                                                                                                                                                                                                                                                                                                                                                                                                                                                                                                                                                                                                                                                                                                                                                                                                                                                                                                                                                                                                                                                                                                                                                                                                                                                                                                                                                 |     |     |              | SOURIAU shall not be<br>due to a use of the<br>the Specifications issued<br>(professional re | Products wh<br>I by either of         |
| 2        |                                                                                                                                                                                                                                                                                                                                       |                                                                                                                                                                                                                                                                                                                                                                                                                                                                                                                                                                                                                                                                                                                                                                                                                                                                                                                                                                                                                                                                                                                                                                                                                                                                                                                                                                                                                                                                                                                                                                                                                                                                                                                                                                                                                                                                                                 |     |     |              | PN: 8                                                                                        | Countro<br>FR<br>SD015V               |
|          |                                                                                                                                                                                                                                                                                                                                       |                                                                                                                                                                                                                                                                                                                                                                                                                                                                                                                                                                                                                                                                                                                                                                                                                                                                                                                                                                                                                                                                                                                                                                                                                                                                                                                                                                                                                                                                                                                                                                                                                                                                                                                                                                                                                                                                                                 |     |     |              | 10-2016 First Release<br>DATE Latest modification - by<br>Date:                              |                                       |
|          |                                                                                                                                                                                                                                                                                                                                       |                                                                                                                                                                                                                                                                                                                                                                                                                                                                                                                                                                                                                                                                                                                                                                                                                                                                                                                                                                                                                                                                                                                                                                                                                                                                                                                                                                                                                                                                                                                                                                                                                                                                                                                                                                                                                                                                                                 |     |     | SCALE        | Ger                                                                                          | uminium<br>neral linear<br>olerances: |
| <b>_</b> |                                                                                                                                                                                                                                                                                                                                       |                                                                                                                                                                                                                                                                                                                                                                                                                                                                                                                                                                                                                                                                                                                                                                                                                                                                                                                                                                                                                                                                                                                                                                                                                                                                                                                                                                                                                                                                                                                                                                                                                                                                                                                                                                                                                                                                                                 |     |     | SOUR         |                                                                                              | ±                                     |
|          |                                                                                                                                                                                                                                                                                                                                       |                                                                                                                                                                                                                                                                                                                                                                                                                                                                                                                                                                                                                                                                                                                                                                                                                                                                                                                                                                                                                                                                                                                                                                                                                                                                                                                                                                                                                                                                                                                                                                                                                                                                                                                                                                                                                                                                                                 | _   | - 1 | FORMAT<br>A3 | 80                                                                                           | URIAU<br>0015W                        |
|          | Н                                                                                                                                                                                                                                                                                                                                     | G                                                                                                                                                                                                                                                                                                                                                                                                                                                                                                                                                                                                                                                                                                                                                                                                                                                                                                                                                                                                                                                                                                                                                                                                                                                                                                                                                                                                                                                                                                                                                                                                                                                                                                                                                                                                                                                                                               | l F | E   | D            | C                                                                                            |                                       |