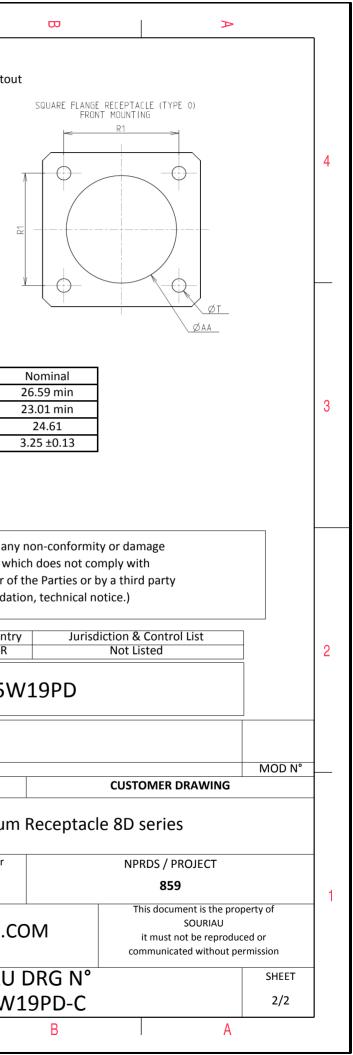

D

| Connector dimension |               |  |  |
|---------------------|---------------|--|--|
| Dim                 | Nominal       |  |  |
| Р                   | 3.25±0.2      |  |  |
| PP                  | 4.39±0.2      |  |  |
| R1                  | 24.61         |  |  |
| R2                  | 23.01         |  |  |
| S                   | 31±0.3        |  |  |
| V                   | 20.83+0/-1.25 |  |  |
| W                   | 2.1/2.5       |  |  |
| Z                   | 31.5 Max      |  |  |
| VV THREAD           | M22x1-6g      |  |  |

|          | <u>_</u>                                                                                                                                                                                                                                                                                                                              | ۵                                                                                                                                                                                                                                                                                                                                                                                                                                                                                                                                                                                                                                                                                                                                                                                                                                                                                                                                                                                                                                                                                                                                                                                                                                                                                                                                                                                                                                                                                                                                                                                                                                                                                                                                                                                                                                                                                               | וד  | m   |              | 0                                                                                            |                                       |
|----------|---------------------------------------------------------------------------------------------------------------------------------------------------------------------------------------------------------------------------------------------------------------------------------------------------------------------------------------|-------------------------------------------------------------------------------------------------------------------------------------------------------------------------------------------------------------------------------------------------------------------------------------------------------------------------------------------------------------------------------------------------------------------------------------------------------------------------------------------------------------------------------------------------------------------------------------------------------------------------------------------------------------------------------------------------------------------------------------------------------------------------------------------------------------------------------------------------------------------------------------------------------------------------------------------------------------------------------------------------------------------------------------------------------------------------------------------------------------------------------------------------------------------------------------------------------------------------------------------------------------------------------------------------------------------------------------------------------------------------------------------------------------------------------------------------------------------------------------------------------------------------------------------------------------------------------------------------------------------------------------------------------------------------------------------------------------------------------------------------------------------------------------------------------------------------------------------------------------------------------------------------|-----|-----|--------------|----------------------------------------------------------------------------------------------|---------------------------------------|
|          |                                                                                                                                                                                                                                                                                                                                       | Contact Layout                                                                                                                                                                                                                                                                                                                                                                                                                                                                                                                                                                                                                                                                                                                                                                                                                                                                                                                                                                                                                                                                                                                                                                                                                                                                                                                                                                                                                                                                                                                                                                                                                                                                                                                                                                                                                                                                                  |     |     |              |                                                                                              | Panel Cutou                           |
| 4        |                                                                                                                                                                                                                                                                                                                                       | $\begin{array}{c} \begin{array}{c} \begin{array}{c} \begin{array}{c} \begin{array}{c} \begin{array}{c} \end{array} \\ \end{array} \\ \end{array} \\ \end{array} \\ \end{array} \\ \end{array} \\ \begin{array}{c} \end{array} \\ \end{array} \\ \end{array} \\ \end{array} \\ \begin{array}{c} \begin{array}{c} \end{array} \\ \end{array} \\ \end{array} \\ \end{array} \\ \end{array} \\ \begin{array}{c} \end{array} \\ \end{array} \\ \end{array} \\ \end{array} \\ \begin{array}{c} \begin{array}{c} \end{array} \\ \end{array} \\ \end{array} \\ \end{array} \\ \end{array} \\ \begin{array}{c} \end{array} \\ \end{array} \\ \end{array} \\ \end{array} \\ \begin{array}{c} \begin{array}{c} \end{array} \\ \end{array} \\ \end{array} \\ \end{array} \\ \end{array} \\ \end{array} \\ \begin{array}{c} \end{array} \\ \end{array} \\ \end{array} \\ \end{array} \\ \begin{array}{c} \end{array} \\ \end{array} \\ \end{array} \\ \begin{array}{c} \end{array} \\ \end{array} \\ \end{array} \\ \end{array} \\ \begin{array}{c} \end{array} \\ \end{array} \\ \end{array} \\ \end{array} \\ \begin{array}{c} \end{array} \\ \end{array} \\ \end{array} \\ \end{array} \\ \begin{array}{c} \end{array} \\ \end{array} \\ \end{array} \\ \begin{array}{c} \end{array} \\ \end{array} \\ \end{array} \\ \end{array} \\ \begin{array}{c} \end{array} \\ \end{array} \\ \end{array} \\ \end{array} \\ \begin{array}{c} \end{array} \\ \end{array} \\ \end{array} \\ \end{array} \\ \begin{array}{c} \end{array} \\ \begin{array}{c} \end{array} \\ \end{array} \\ \end{array} \\ \end{array} \\ \end{array} \\ \end{array} \\ \begin{array}{c} \end{array} \\ \end{array} $ |     |     |              | SQUARE FLANGE RECEPTACLE (TYPE 0)<br>REAR MOUNTING                                           |                                       |
|          | Contact<br>position ID         X-axis<br>(mm)           A         +.000 (0.00           B         +.131 (3.3)           C        159 (4.48)           D         +.260 (6.6)           F         +.131 (3.3)           G         +.000 (0.00)           H        139 (4.48)           J        135 (4.49)           K        260 (6.6) | $\begin{array}{cccccccccccccccccccccccccccccccccccc$                                                                                                                                                                                                                                                                                                                                                                                                                                                                                                                                                                                                                                                                                                                                                                                                                                                                                                                                                                                                                                                                                                                                                                                                                                                                                                                                                                                                                                                                                                                                                                                                                                                                                                                                                                                                                                            |     |     |              |                                                                                              | ØT.                                   |
| ယ        | Shell Arrangement 1<br>no.<br>15 -19                                                                                                                                                                                                                                                                                                  | Number of Size Service Contact Supersedes<br>contacts contacts rating location<br>19 20 I All MS20052-19                                                                                                                                                                                                                                                                                                                                                                                                                                                                                                                                                                                                                                                                                                                                                                                                                                                                                                                                                                                                                                                                                                                                                                                                                                                                                                                                                                                                                                                                                                                                                                                                                                                                                                                                                                                        |     |     |              | ØA<br>ØA/<br>R1<br>ØT                                                                        | A                                     |
|          |                                                                                                                                                                                                                                                                                                                                       |                                                                                                                                                                                                                                                                                                                                                                                                                                                                                                                                                                                                                                                                                                                                                                                                                                                                                                                                                                                                                                                                                                                                                                                                                                                                                                                                                                                                                                                                                                                                                                                                                                                                                                                                                                                                                                                                                                 |     |     |              | SOURIAU shall not be<br>due to a use of the<br>the Specifications issued<br>(professional re | Products wh<br>I by either of         |
| 2        |                                                                                                                                                                                                                                                                                                                                       |                                                                                                                                                                                                                                                                                                                                                                                                                                                                                                                                                                                                                                                                                                                                                                                                                                                                                                                                                                                                                                                                                                                                                                                                                                                                                                                                                                                                                                                                                                                                                                                                                                                                                                                                                                                                                                                                                                 |     |     |              | PN: 8                                                                                        | Countro<br>FR<br>SD015V               |
|          |                                                                                                                                                                                                                                                                                                                                       |                                                                                                                                                                                                                                                                                                                                                                                                                                                                                                                                                                                                                                                                                                                                                                                                                                                                                                                                                                                                                                                                                                                                                                                                                                                                                                                                                                                                                                                                                                                                                                                                                                                                                                                                                                                                                                                                                                 |     |     |              | 10-2016 First Release<br>DATE Latest modification - by<br>Date:                              |                                       |
|          |                                                                                                                                                                                                                                                                                                                                       |                                                                                                                                                                                                                                                                                                                                                                                                                                                                                                                                                                                                                                                                                                                                                                                                                                                                                                                                                                                                                                                                                                                                                                                                                                                                                                                                                                                                                                                                                                                                                                                                                                                                                                                                                                                                                                                                                                 |     |     | SCALE        | Ger                                                                                          | uminium<br>neral linear<br>olerances: |
| <b>_</b> |                                                                                                                                                                                                                                                                                                                                       |                                                                                                                                                                                                                                                                                                                                                                                                                                                                                                                                                                                                                                                                                                                                                                                                                                                                                                                                                                                                                                                                                                                                                                                                                                                                                                                                                                                                                                                                                                                                                                                                                                                                                                                                                                                                                                                                                                 |     |     | SOUR         |                                                                                              | ±                                     |
|          |                                                                                                                                                                                                                                                                                                                                       |                                                                                                                                                                                                                                                                                                                                                                                                                                                                                                                                                                                                                                                                                                                                                                                                                                                                                                                                                                                                                                                                                                                                                                                                                                                                                                                                                                                                                                                                                                                                                                                                                                                                                                                                                                                                                                                                                                 | _   | - 1 | FORMAT<br>A3 | 80                                                                                           | URIAU<br>0015W                        |
|          | Н                                                                                                                                                                                                                                                                                                                                     | G                                                                                                                                                                                                                                                                                                                                                                                                                                                                                                                                                                                                                                                                                                                                                                                                                                                                                                                                                                                                                                                                                                                                                                                                                                                                                                                                                                                                                                                                                                                                                                                                                                                                                                                                                                                                                                                                                               | l F | E   | D            | C                                                                                            |                                       |