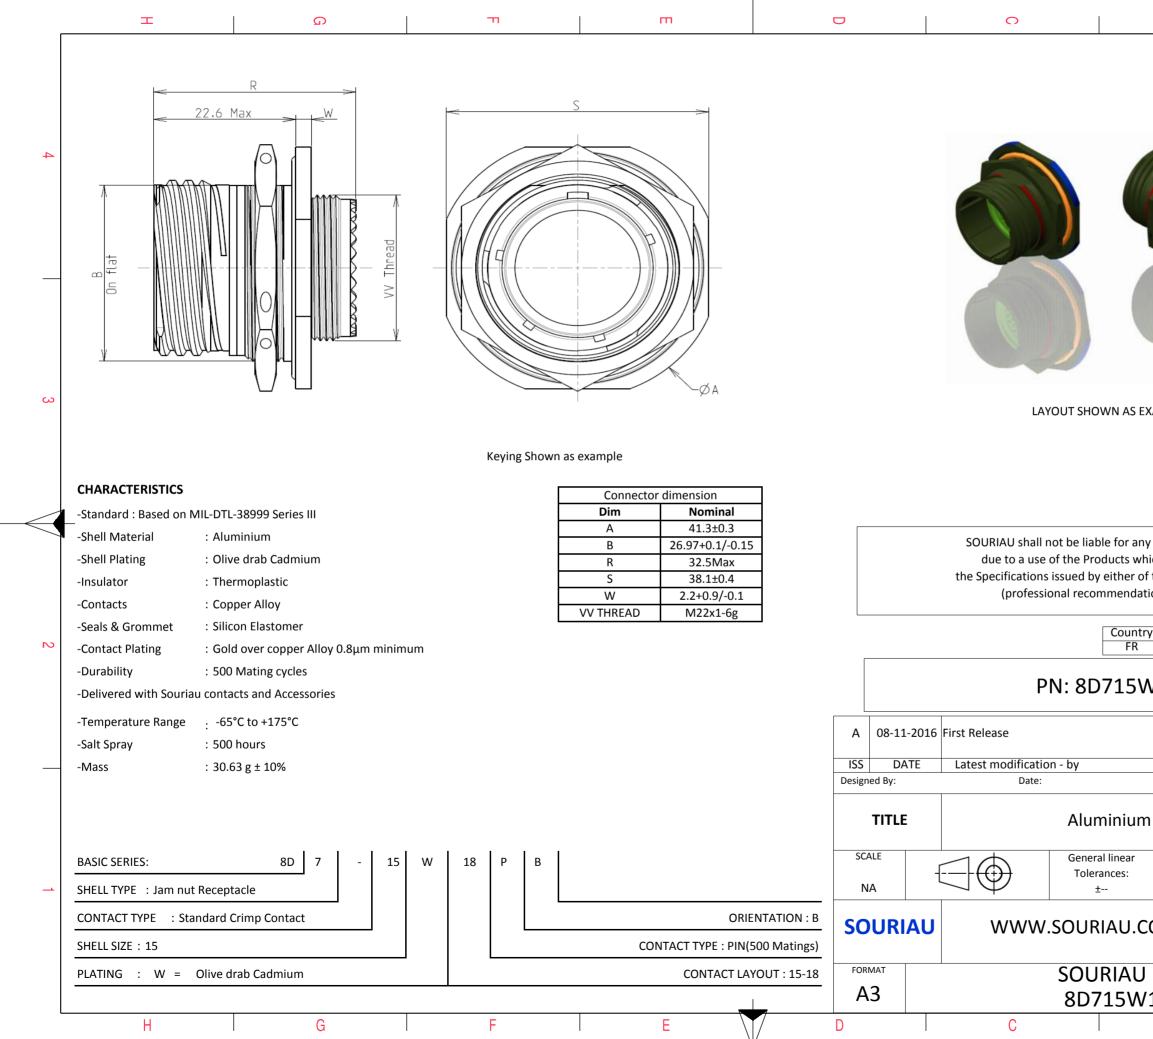

| Φ                                |                                                                                              | A         |        |   |  |  |  |  |
|----------------------------------|----------------------------------------------------------------------------------------------|-----------|--------|---|--|--|--|--|
|                                  |                                                                                              |           |        |   |  |  |  |  |
|                                  |                                                                                              |           |        |   |  |  |  |  |
|                                  |                                                                                              |           |        |   |  |  |  |  |
| Con the second                   |                                                                                              |           |        | 4 |  |  |  |  |
|                                  |                                                                                              |           |        |   |  |  |  |  |
|                                  |                                                                                              |           |        |   |  |  |  |  |
|                                  |                                                                                              |           |        |   |  |  |  |  |
|                                  |                                                                                              |           |        |   |  |  |  |  |
| 100                              |                                                                                              |           |        |   |  |  |  |  |
|                                  |                                                                                              |           |        |   |  |  |  |  |
| S EXAMPLE                        |                                                                                              |           |        |   |  |  |  |  |
|                                  |                                                                                              |           |        |   |  |  |  |  |
|                                  |                                                                                              |           |        |   |  |  |  |  |
| any non-conformi                 |                                                                                              |           |        |   |  |  |  |  |
| er of the Parties or l           | hich does not comply with<br>of the Parties or by a third party<br>htion, technical notice.) |           |        |   |  |  |  |  |
|                                  |                                                                                              |           |        |   |  |  |  |  |
| FR                               | Not Listed                                                                                   |           |        | 2 |  |  |  |  |
| 5W18PB                           |                                                                                              |           |        |   |  |  |  |  |
|                                  |                                                                                              |           | I      |   |  |  |  |  |
|                                  | CUSTONAS                                                                                     |           | MOD N° |   |  |  |  |  |
|                                  |                                                                                              | R DRAWING |        |   |  |  |  |  |
| um Receptac                      | n Receptacle 8D series                                                                       |           |        |   |  |  |  |  |
| ar<br>:                          | NPRDS / PROJECT<br><b>859</b>                                                                |           |        |   |  |  |  |  |
| This document is the property of |                                                                                              |           |        |   |  |  |  |  |
| J.COM                            | COM it must not be reproduced or<br>communicated without permission                          |           |        |   |  |  |  |  |
| U DRG N°                         | 1                                                                                            |           | SHEET  |   |  |  |  |  |
| W18PB-C                          |                                                                                              | A         | 1/2    | J |  |  |  |  |
| 5                                | I                                                                                            |           |        |   |  |  |  |  |