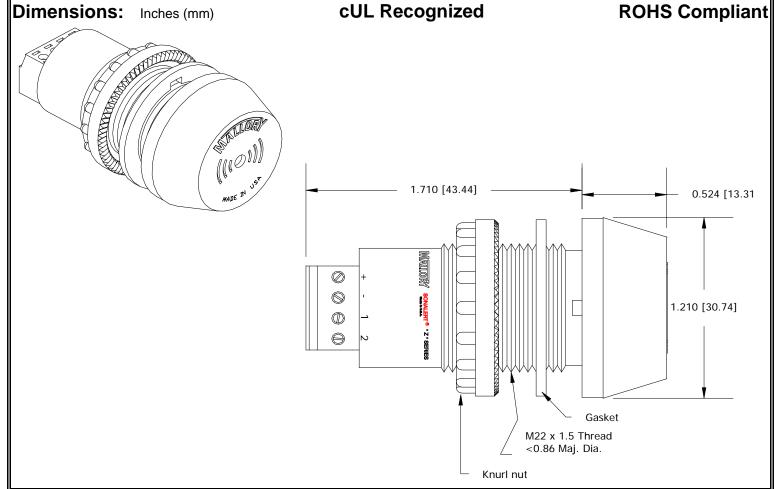

## MALLORY Mallory Sonalert Products, Inc. Part #: Sales Outline Drawing Revision:

**ZA016SDMT7** 

Specifications:

| Sound Level Category: | Soft                                                                          | Soft                         | Soft                     | Soft                                             |
|-----------------------|-------------------------------------------------------------------------------|------------------------------|--------------------------|--------------------------------------------------|
| Mode of Operation:    | Continuous                                                                    | Slow Pulse @ 1 PPS           | Fast Pulse @ 10 PPS      | Siren Sweep 2.8 - 3.4 kHz<br>@ 2 Sweeps per Sec. |
| Loudness @ 2 FT:      | 65 to 75 dB(A) Typ.                                                           | 65 to 75 dB(A) Typ.          | 65 to 75 dB(A) Typ.      | 65 to 75 dB(A) Typ.                              |
| Pulse Rate (PPS):     |                                                                               | 1                            | 10                       | 2                                                |
| Frequency:            | 3300 ± 500 Hz                                                                 | 3300 ± 500 Hz                | 3300 ± 500 Hz            | 2800-3400 Hz                                     |
| Connection:           | "+" to Positive, "-" to                                                       | "+" to Positive, "-" and "1" | "+" to Positive, "-" and | "+" to Positive, "-", "1"                        |
|                       | Ground                                                                        | to Ground                    | "2" to Ground            | and "2" to Ground                                |
| Voltage Rating:       | 6 to 16 VDC                                                                   |                              |                          |                                                  |
| Current Draw:         | 40mA MAX                                                                      |                              |                          |                                                  |
| Housing Material:     | 6/6 Nylon, Color: Black                                                       |                              |                          |                                                  |
| Storage Temperature:  | -40° to +80° C                                                                |                              |                          |                                                  |
| Operating Temperature | -30° to +65° C                                                                |                              |                          |                                                  |
| Panel Mounting:       | Recommended hole size is 22.5 mm. Thread front will fit standard 22.5mm hole. |                              |                          |                                                  |
| Knurled Nut:          | Used to attach part to panel. The max recommended torque is 10 in-lbs.        |                              |                          |                                                  |
| Weight (Typical):     | 28 g                                                                          |                              |                          |                                                  |
| NEMA 3R,4X, & 12:     | Approved with use of ACC03.                                                   |                              |                          |                                                  |
| Options:              | Please contact factory.                                                       |                              |                          |                                                  |