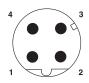

### Schematic diagram

Pin assignment M12 male connector, 4-pos., D-coded, male side

Housing cutout for M16 fastening thread, mounting panel with feed-through hole (alternatively with surface as protection against rotation)

### Circuit diagram

PROFINET PVC stranded CAT5 [93B]

Contact assignment of the M12 plug