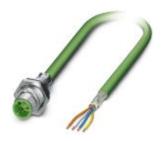

Bus system flush-type plug, PROFINET, 4-pos., M12, shielded, D-coded, rear/screw mounting with M16 thread, with 0.5 m bus cable,  $2 \times 2 \times 0.34 \text{ mm}^2$ 

## Dimensional drawing

M12 flush-type plug

Phoenix Contact 2015 © - all rights reserved http://www.phoenixcontact.com