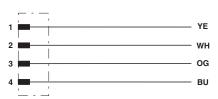

#### Cable cross section

### Circuit diagram

PROFINET PVC stranded CAT5 [93B]

Contact assignment of the M12 plug