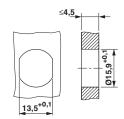

### Dimensional drawing

### Schematic diagram

Pin assignment M12 male connector, 4-pos., D-coded, male side

Housing cutout for M16 fastening thread, mounting panel with feed-through hole (alternatively with surface as protection against rotation)