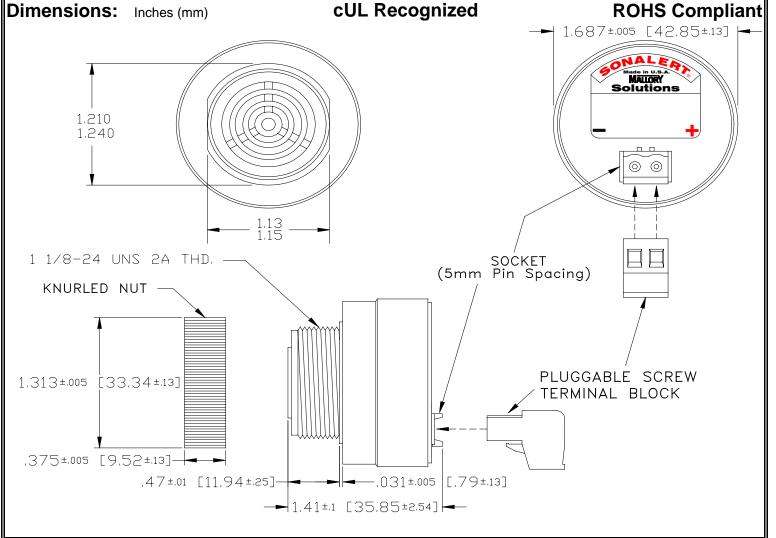

## MALLORY Mallory Sonalert Products,Inc. | Part #: SO

Part #: SCE048LD3DT7B

| Spec | ifica | tions: |
|------|-------|--------|
|------|-------|--------|

| Sound Level Category  | Loud                                                                                       |  |
|-----------------------|--------------------------------------------------------------------------------------------|--|
| Mode of Operation     | Dual Tone 3.0 - 2.9 kHz @ 7 WPS                                                            |  |
| Voltage Rating        | 28 to 48 VDC                                                                               |  |
| Frequency             | 2900 ± 500 Hz                                                                              |  |
| Loudness @ 2 FT       | 85 to 95 dB(A) Typ.                                                                        |  |
| Current Draw          | 40mA MAX                                                                                   |  |
| Housing Material      | 6/6 Nylon, Color: Black                                                                    |  |
| Storage Temperature   | -40° to +85° C                                                                             |  |
| Operating Temperature | -40° to +85° C                                                                             |  |
| Panel Mounting        | Recommended hole size is 1.25"(31.75mm). Thread front will fit standard 30mm(1.181") hole. |  |
| Knurled Nut           | Used to attach part to panel. The max recommended torque is 10 in-lbs.                     |  |
| Weight (Typical)      | 1.6 oz (45g)                                                                               |  |
| NEMA 3R,4X, & 12      | Approved with use of ACC03.                                                                |  |
| cUL Recognition       | Supply voltage shall employ Transient Voltage Surge Suppression.                           |  |
| Options               | Please contact factory.                                                                    |  |
|                       |                                                                                            |  |