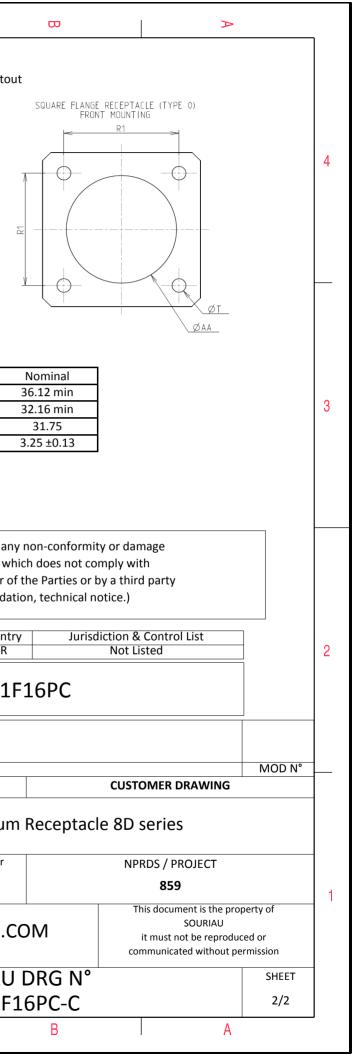

| Dim       | Nominal       |
|-----------|---------------|
| Р         | 3.25±0.2      |
| РР        | 4.93±0.2      |
| R1        | 31.75         |
| R2        | 29.36         |
| S         | 39.7±0.3      |
| V         | 20.07+0/-1.25 |
| W         | 2.1/3.2       |
| Z         | 31.5 Max      |
| VV THREAD | M31x1-6g      |

ORIENTATION : C

CONTACT TYPE : PIN(500 Matings)

Е

CONTACT LAYOUT : 21-16

SOURIAU shall not be liable for a due to a use of the Products the Specifications issued by either (professional recommend

|                                                                      | σ                                                                                                          |                              | A                                 |              |   |
|----------------------------------------------------------------------|------------------------------------------------------------------------------------------------------------|------------------------------|-----------------------------------|--------------|---|
|                                                                      |                                                                                                            |                              |                                   |              |   |
|                                                                      |                                                                                                            |                              |                                   |              | 4 |
| AS EXA                                                               | AMPLE                                                                                                      |                              |                                   |              | 3 |
|                                                                      | non-conformit<br>:h does not co                                                                            |                              |                                   |              |   |
| er of the Parties or by a third party<br>adation, technical notice.) |                                                                                                            |                              |                                   |              |   |
| untry<br>FR                                                          | Jurisd                                                                                                     | liction & Cont<br>Not Listed | trol List                         |              | 2 |
| 21F                                                                  | 16PC                                                                                                       |                              |                                   |              |   |
|                                                                      |                                                                                                            |                              |                                   |              |   |
|                                                                      |                                                                                                            | CUSTOME                      | R DRAWING                         | MOD N°       |   |
| um Receptacle 8D series                                              |                                                                                                            |                              |                                   |              |   |
| ar<br>:                                                              |                                                                                                            |                              | <sup>′</sup> PROJECT<br><b>59</b> |              | 1 |
|                                                                      | .COM This document is the property of SOURIAU it must not be reproduced or communicated without permission |                              |                                   |              |   |
|                                                                      | DRG N°<br>6PC-C                                                                                            |                              |                                   | SHEET<br>1/2 |   |
|                                                                      | B                                                                                                          |                              | A                                 |              | J |
|                                                                      |                                                                                                            |                              |                                   |              |   |