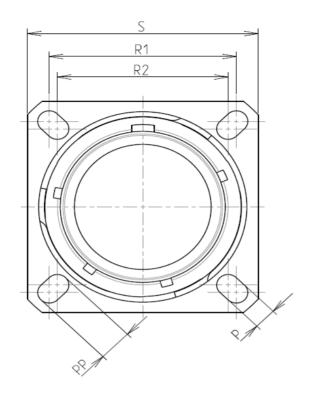

| Dim       | Nominal       |
|-----------|---------------|
| Р         | 3.25±0.2      |
| РР        | 4.93±0.2      |
| R1        | 31.75         |
| R2        | 29.36         |
| S         | 39.7±0.3      |
| V         | 20.07+0/-1.25 |
| W         | 2.1/3.2       |
| Z         | 31.5 Max      |
| VV THREAD | M31x1-6g      |