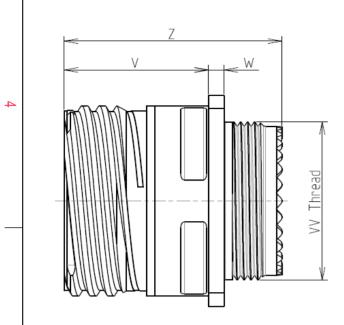

| Dim       | Nominal       |
|-----------|---------------|
| Р         | 3.25±0.2      |
| РР        | 4.93±0.2      |
| R1        | 31.75         |
| R2        | 29.36         |
| S         | 39.7±0.3      |
| V         | 20.07+0/-1.25 |
| W         | 2.1/3.2       |
| Z         | 31.5 Max      |
| VV THREAD | M31x1-6g      |