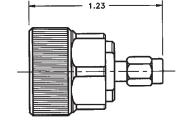

#### 7mm to SSMA Male Plug

ADT-2703-7M-SSM-02

SPECIFICATIONS Frequency: DC - 18.0 GHz VSWR: 1.09 Impedance: 50 Ohms Finish: Passivated Stainless Steel