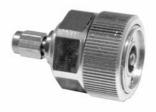

# **Between-Series Adapters**

## 7mm Types

#### 7mm to SSMA Male Plug



ADT-2703-7M-SSM-02

SPECIFICATIONS Frequency: DC - 18.0 GHz VSWR: 1.09 Impedance: 50 Ohms Finish: Passivated Stainless Steel





#### 7mm to SSMA Female Jack



#### 7mm Flange Mount to SSMA Male Plug

## Model Number

ADT-2656-7M-SSM-02

SPECIFICATIONS Frequency: DC - 18.0 GHz VSWR: 1.09 Impedance: 50 Ohms Finish: Passivated Stainless Steel





### 7mm Flange Mount to SSMA Female Jack

#### Model Number

#### ADT-2657-7M-SSF-02

SPECIFICATIONS Frequency: DC - 18.0 GHz VSWR: 1.09 Impedance: 50 Ohms Finish: Passivated Stainless Steel