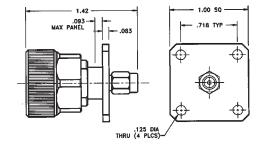

#### Model Number

#### ADT-2657-7M-SSF-02

SPECIFICATIONS Frequency: DC - 18.0 GHz VSWR: 1.09 Impedance: 50 Ohms Finish: Passivated Stainless Steel