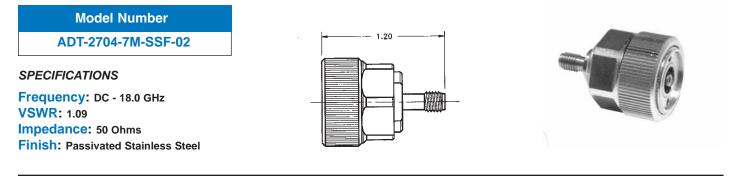

## Model Number

ADT-2656-7M-SSM-02

SPECIFICATIONS Frequency: DC - 18.0 GHz VSWR: 1.09 Impedance: 50 Ohms Finish: Passivated Stainless Steel