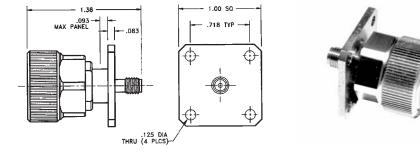

### 7mm Flange Mount to SSMA Female Jack

#### Model Number

#### ADT-2657-7M-SSF-02

SPECIFICATIONS Frequency: DC - 18.0 GHz VSWR: 1.09 Impedance: 50 Ohms Finish: Passivated Stainless Steel