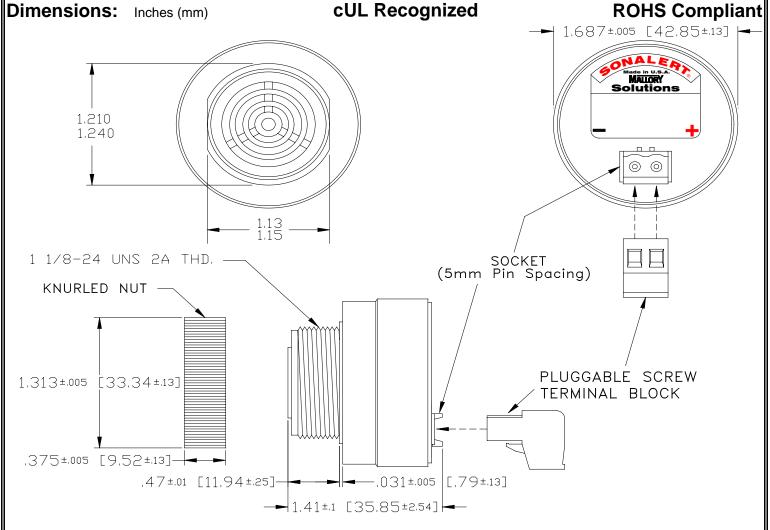

## MALLORY Mallory Sonalert Products, Inc. Part #: Revision: **Sales Outline Drawing**

SCE120LA3SR4B

## Specifications:

| Sound Level Category  | Loud                                                                                       |
|-----------------------|--------------------------------------------------------------------------------------------|
| Mode of Operation     | Siren Sweep 2.6 - 3.2 kHz @ 2 Sweeps per Sec.                                              |
| Voltage Rating        | 48 to 120 VAC                                                                              |
| Frequency             | 2900 ± 500 Hz                                                                              |
| Loudness @ 2 FT       | 85 to 95 dB(A) Typ.                                                                        |
| Current Draw          | 40mA MAX                                                                                   |
| Housing Material      | 6/6 Nylon, Color: Black                                                                    |
| Storage Temperature   | -40° to +85° C                                                                             |
| Operating Temperature | -40° to +85° C                                                                             |
| Panel Mounting        | Recommended hole size is 1.25"(31.75mm). Thread front will fit standard 30mm(1.181") hole. |
| Knurled Nut           | Used to attach part to panel. The max recommended torque is 10 in-lbs.                     |
| Weight (Typical)      | 1.6 oz (45g)                                                                               |
| NEMA 3R,4X, & 12      | Approved with use of ACC03.                                                                |
| cUL Recognition       | Supply voltage shall employ Transient Voltage Surge Suppression.                           |
| Options               | Please contact factory.                                                                    |
|                       |                                                                                            |