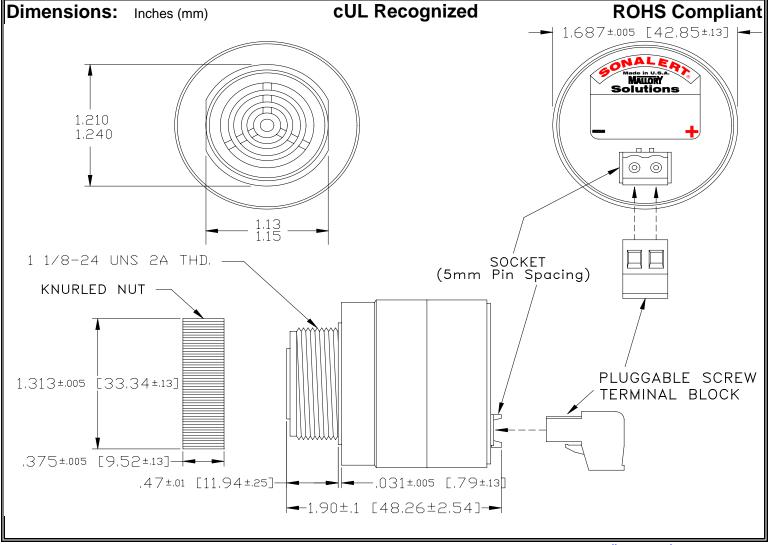

## MALLORY Mallory Sonalert Products,Inc. | Part #: SCE048XA2FP1B Sales Outline Drawing | Revision: A

## Specifications:

| Sound Level Category  | Extra Loud                                                                                 |
|-----------------------|--------------------------------------------------------------------------------------------|
| Mode of Operation     | Fast Pulse @ 10 PPS                                                                        |
| Voltage Rating        | 28 to 48 VAC                                                                               |
| Frequency             | 2000 ± 500 Hz                                                                              |
| Loudness @ 2 FT       | 95 to 105 dB(A) Typ.                                                                       |
| Current Draw          | 40mA MAX                                                                                   |
| Housing Material      | 6/6 Nylon, Color: Black                                                                    |
| Storage Temperature   | -40° to +85° C                                                                             |
| Operating Temperature | -40° to +85° C                                                                             |
| Panel Mounting        | Recommended hole size is 1.25"(31.75mm). Thread front will fit standard 30mm(1.181") hole. |
| Knurled Nut           | Used to attach part to panel. The max recommended torque is 10 in-lbs.                     |
| Weight (Typical)      | 2.1 oz (60g)                                                                               |
| NEMA 3R,4X, & 12      | Approved with use of ACC03.                                                                |
| cUL Recognition       | Supply voltage shall employ Transient Voltage Surge Suppression.                           |
| Options               | Please contact factory.                                                                    |