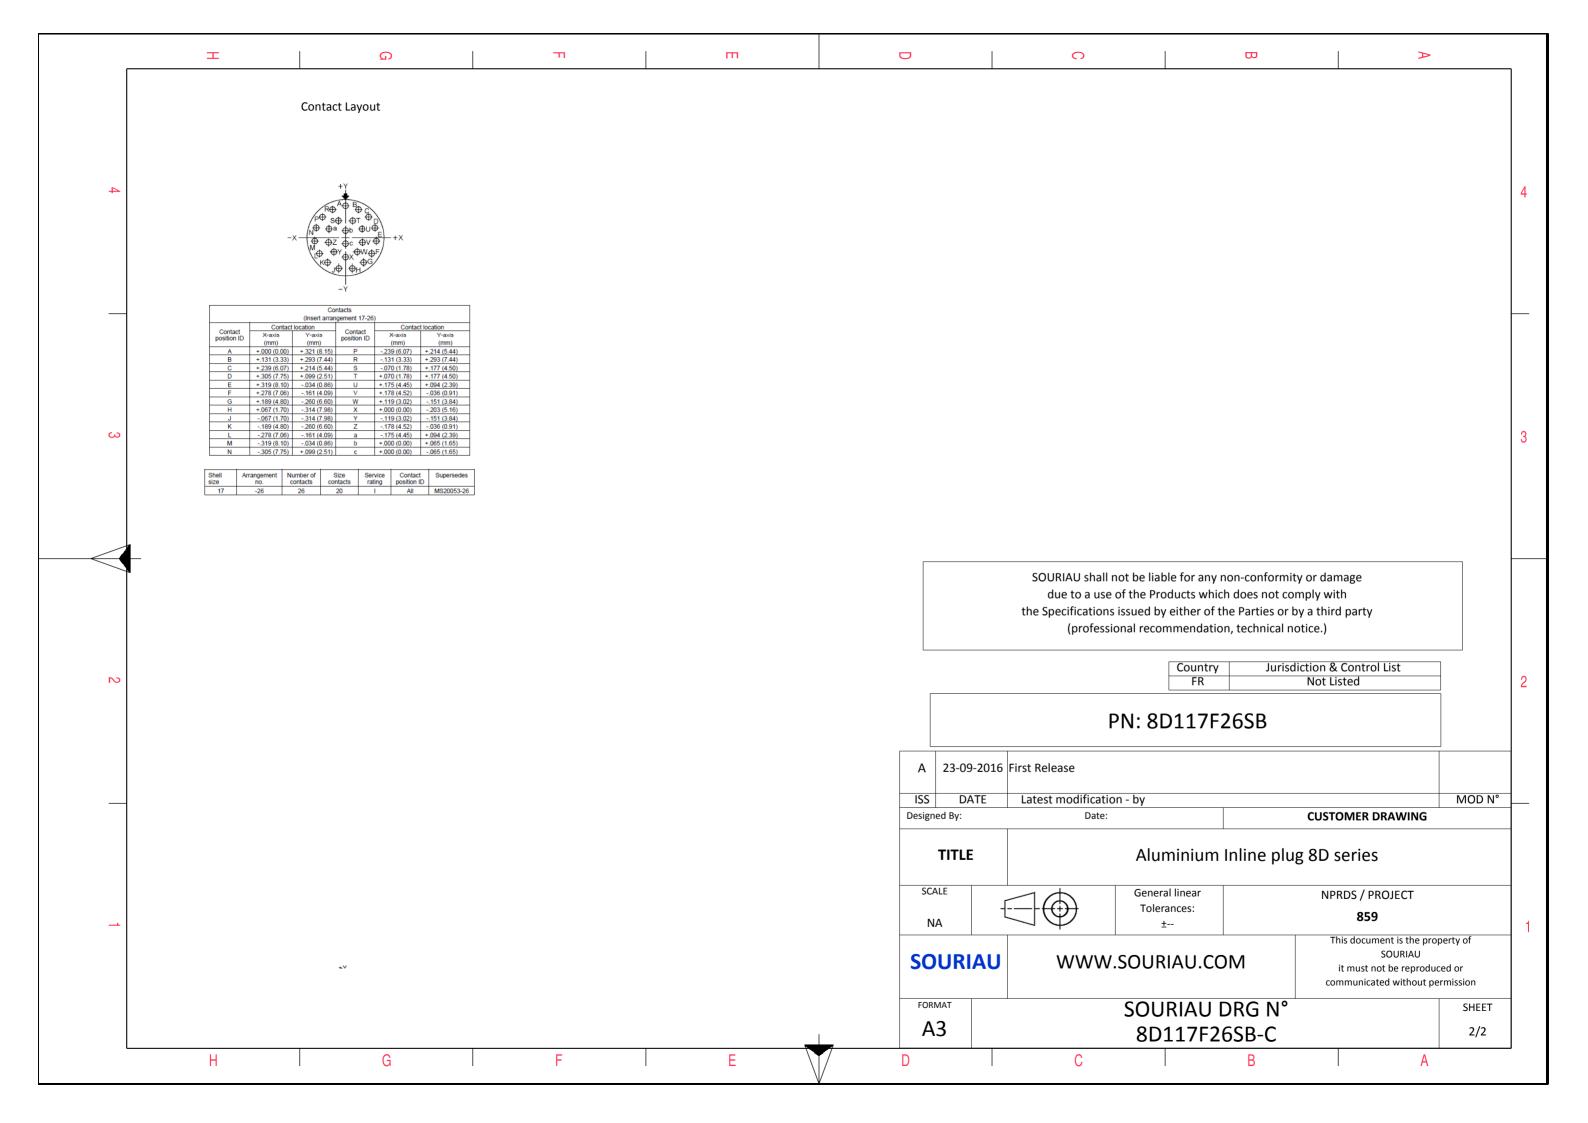

|                                                | A3                       | 8D117F26                                                                                                                                                                                                      |                                                                                                                          | 1/2    |