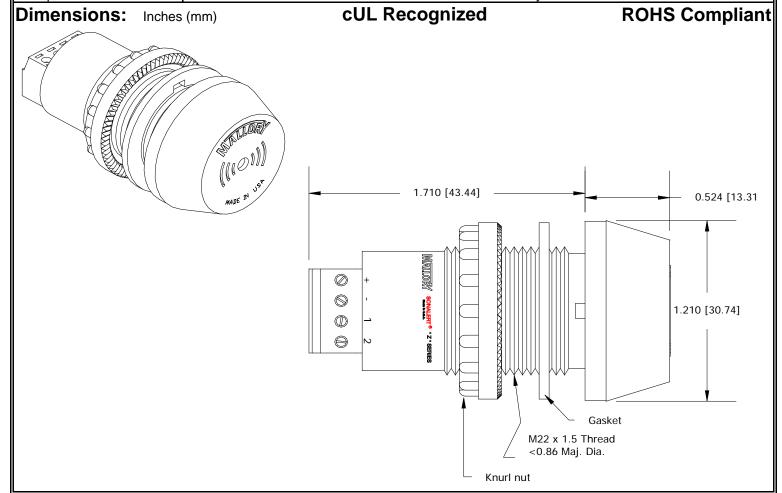

## MALLORY Mallory Sonalert Products,Inc. Part #: Sales Outline Drawing Revision:

Part #: ZA016MDMT3

C Revision:

Specifications:

| Sound Level Category: | Medium                                                                        | Medium                                    | Medium                                    | Medium                                         |
|-----------------------|-------------------------------------------------------------------------------|-------------------------------------------|-------------------------------------------|------------------------------------------------|
| Mode of Operation:    | Continuous                                                                    | Slow Pulse @ 1 PPS                        | Fast Pulse @ 10 PPS                       | Chime @ Once per 1<br>Second                   |
| Loudness @ 2 FT:      | 75 to 85 dB(A) Typ.                                                           | 75 to 85 dB(A) Typ.                       | 75 to 85 dB(A) Typ.                       | 75 to 85 dB(A) Typ.                            |
| Pulse Rate (PPS):     |                                                                               | 1                                         | 10                                        | 1                                              |
| Frequency:            | 3300 ± 500 Hz                                                                 | 3300 ± 500 Hz                             | 3300 ± 500 Hz                             | 3400 Hz                                        |
| Connection:           | "+" to Positive, "-" to<br>Ground                                             | "+" to Positive, "-" and "1"<br>to Ground | "+" to Positive, "-" and<br>"2" to Ground | "+" to Positive, "-", "1"<br>and "2" to Ground |
| Voltage Rating:       | 6 to 16 VDC                                                                   |                                           |                                           |                                                |
| Current Draw:         | 40mA MAX                                                                      |                                           |                                           |                                                |
| Housing Material:     | 6/6 Nylon, Color: Black                                                       |                                           |                                           |                                                |
| Storage Temperature:  | -40° to +80° C                                                                |                                           |                                           |                                                |
| Operating Temperature | -30° to +65° C                                                                |                                           |                                           |                                                |
| Panel Mounting:       | Recommended hole size is 22.5 mm. Thread front will fit standard 22.5mm hole. |                                           |                                           |                                                |
| Knurled Nut:          | Used to attach part to panel. The max recommended torque is 10 in-lbs.        |                                           |                                           |                                                |
| Weight (Typical):     | 28 g                                                                          |                                           |                                           |                                                |
| NEMA 3R,4X, & 12:     | Approved with use of ACC03.                                                   |                                           |                                           |                                                |
| Options:              | Please contact factory.                                                       |                                           |                                           |                                                |