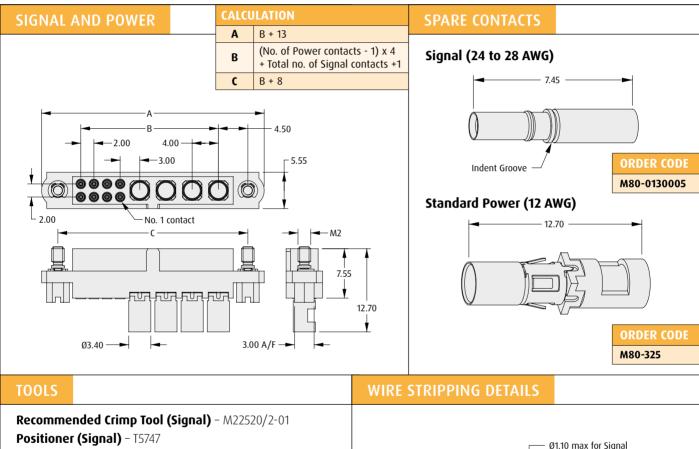

## Female Power/Signal Cable Connector Kit

- ▶ Part numbers are for a complete kit of a housing and the applicable number of contacts.
- ▶ Hexagonal slotted jackscrews are assembled.

Contact Insertion/Removal Tool (Signal) - Z80-280 Contact Removal Tool (Power) - Z80-290

- No special tooling required for connecting Power wire. other than standard soldering equipment.
- Instruction sheets available at www.harwin.com/instructions.

02, 04

## **HOW TO ORDER**

02, 04, 06, 08, 12

Check image chart to confirm Off-The-Shelf sizes available

1ARWin

NO. OF POWER CONTACTS

All dimensions in mm.