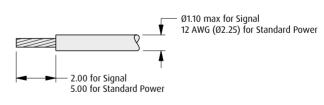

- No special tooling required for connecting Power wire. other than standard soldering equipment.
- Instruction sheets available at www.harwin.com/instructions.

02, 04