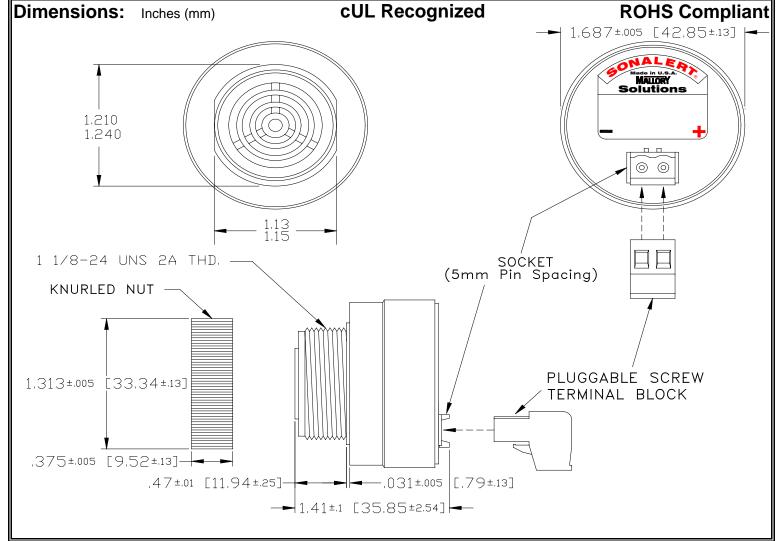

## MALLORY Mallory Sonalert Products,Inc. Part #: Sales Outline Drawing

Part #: SCE120MA2DP2B

Specifications:

| Sound Level Category  | Medium                                                                                     |
|-----------------------|--------------------------------------------------------------------------------------------|
| Mode of Operation     | Fast Double Pulse @ 2 PPS                                                                  |
| Voltage Rating        | 48 to 120 VAC                                                                              |
| Frequency             | 2000 ± 500 Hz                                                                              |
| Loudness @ 2 FT       | 75 to 85 dB(A) Typ.                                                                        |
| Current Draw          | 40mA MAX                                                                                   |
| Housing Material      | 6/6 Nylon, Color: Black                                                                    |
| Storage Temperature   | -40° to +85° C                                                                             |
| Operating Temperature | -40° to +85° C                                                                             |
| Panel Mounting        | Recommended hole size is 1.25"(31.75mm). Thread front will fit standard 30mm(1.181") hole. |
| Knurled Nut           | Used to attach part to panel. The max recommended torque is 10 in-lbs.                     |
| Weight (Typical)      | 1.6 oz (45g)                                                                               |
| NEMA 3R,4X, & 12      | Approved with use of ACC03.                                                                |
| cUL Recognition       | Supply voltage shall employ Transient Voltage Surge Suppression.                           |
| Options               | Please contact factory.                                                                    |
|                       |                                                                                            |