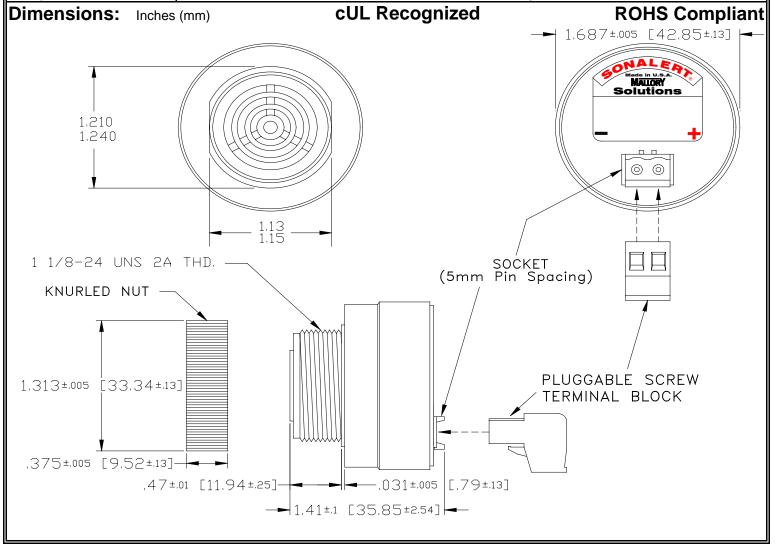

## MALLORY Mallory Sonalert Products,Inc. | Part #: SCE120SA2CT1B Sales Outline Drawing | Revision: A

## Specifications:

| Sound Level Category  | Soft                                                                                       |
|-----------------------|--------------------------------------------------------------------------------------------|
| Mode of Operation     | Continuous                                                                                 |
| Voltage Rating        | 48 to 120 VAC                                                                              |
| Frequency             | 2000 ± 500 Hz                                                                              |
| Loudness @ 2 FT       | 65 to 75 dB(A) Typ.                                                                        |
| Current Draw          | 40mA MAX                                                                                   |
| Housing Material      | 6/6 Nylon, Color: Black                                                                    |
| Storage Temperature   | -40° to +85° C                                                                             |
| Operating Temperature | -40° to +85° C                                                                             |
| Panel Mounting        | Recommended hole size is 1.25"(31.75mm). Thread front will fit standard 30mm(1.181") hole. |
| Knurled Nut           | Used to attach part to panel. The max recommended torque is 10 in-lbs.                     |
| Weight (Typical)      | 1.6 oz (45g)                                                                               |
| NEMA 3R,4X, & 12      | Approved with use of ACC03.                                                                |
| cUL Recognition       | Supply voltage shall employ Transient Voltage Surge Suppression.                           |
| Options               | Please contact factory.                                                                    |