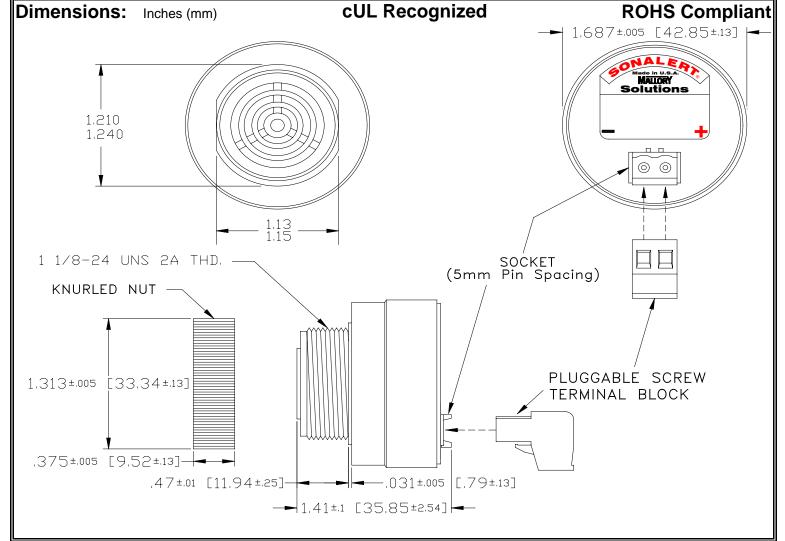

## MALLORY Mallory Sonalert Products, Inc. Part #: Revision: **Sales Outline Drawing**

SCE028MD2FP1B

| Spec | ificat | ions: |
|------|--------|-------|
|------|--------|-------|

| Sound Level Category  | Medium                                                                                     |  |
|-----------------------|--------------------------------------------------------------------------------------------|--|
| Mode of Operation     | Fast Pulse @ 10 PPS                                                                        |  |
| Voltage Rating        | 16 to 28 VDC                                                                               |  |
| Frequency             | 2000 ± 500 Hz                                                                              |  |
| Loudness @ 2 FT       | 75 to 85 dB(A) Typ.                                                                        |  |
| Current Draw          | 40mA MAX                                                                                   |  |
| Housing Material      | 6/6 Nylon, Color: Black                                                                    |  |
| Storage Temperature   | -40° to +85° C                                                                             |  |
| Operating Temperature | -40° to +85° C                                                                             |  |
| Panel Mounting        | Recommended hole size is 1.25"(31.75mm). Thread front will fit standard 30mm(1.181") hole. |  |
| Knurled Nut           | Used to attach part to panel. The max recommended torque is 10 in-lbs.                     |  |
| Weight (Typical)      | 1.6 oz (45g)                                                                               |  |
| NEMA 3R,4X, & 12      | Approved with use of ACC03.                                                                |  |
| cUL Recognition       | cUL Recognized                                                                             |  |
| Options               | Please contact factory.                                                                    |  |