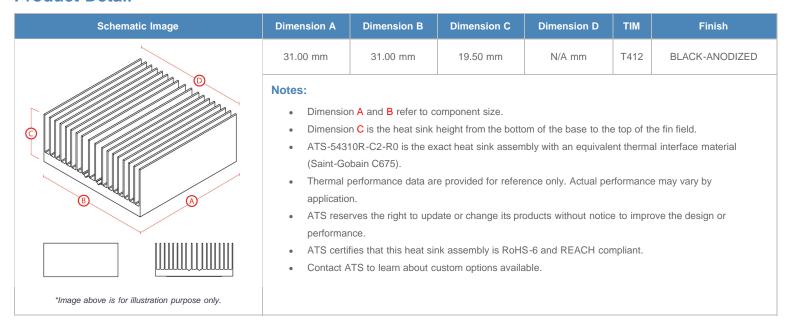

Equivalent Part Number: ATS-54310R-C2-R0

\*Image above is for illustration purpose only.

## **Product Detail**