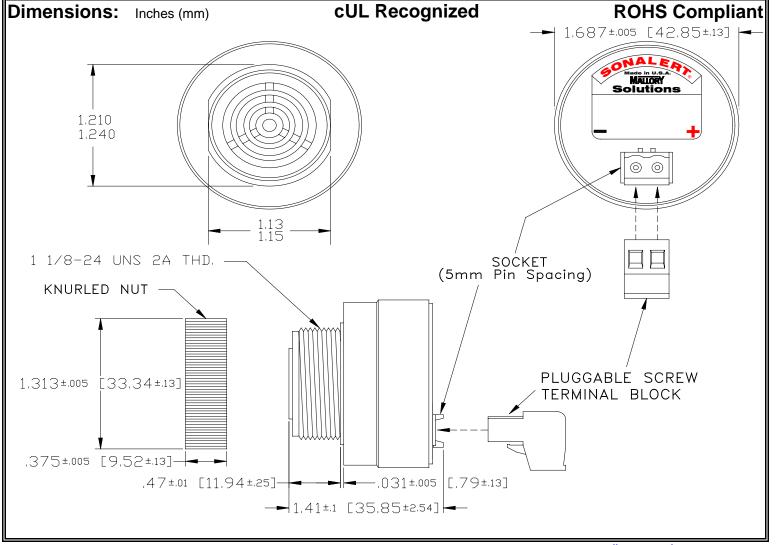

## MALLORY Mallory Sonalert Products, Inc. Part #: Revision: **Sales Outline Drawing**

SCE048LA3SU2B

Specifications:

| Sound Level Category  | Loud                                                                                       |
|-----------------------|--------------------------------------------------------------------------------------------|
| Mode of Operation     | Fast Speed Up @ 0.5 -8 PPS in 30 Seconds                                                   |
| Voltage Rating        | 28 to 48 VAC                                                                               |
| Frequency             | 2900 ± 500 Hz                                                                              |
| Loudness @ 2 FT       | 85 to 95 dB(A) Typ.                                                                        |
| Current Draw          | 40mA MAX                                                                                   |
| Housing Material      | 6/6 Nylon, Color: Black                                                                    |
| Storage Temperature   | -40° to +85° C                                                                             |
| Operating Temperature | -40° to +85° C                                                                             |
| Panel Mounting        | Recommended hole size is 1.25"(31.75mm). Thread front will fit standard 30mm(1.181") hole. |
| Knurled Nut           | Used to attach part to panel. The max recommended torque is 10 in-lbs.                     |
| Weight (Typical)      | 1.6 oz (45g)                                                                               |
| NEMA 3R,4X, & 12      | Approved with use of ACC03.                                                                |
| cUL Recognition       | Supply voltage shall employ Transient Voltage Surge Suppression.                           |
| Options               | Please contact factory.                                                                    |
|                       |                                                                                            |