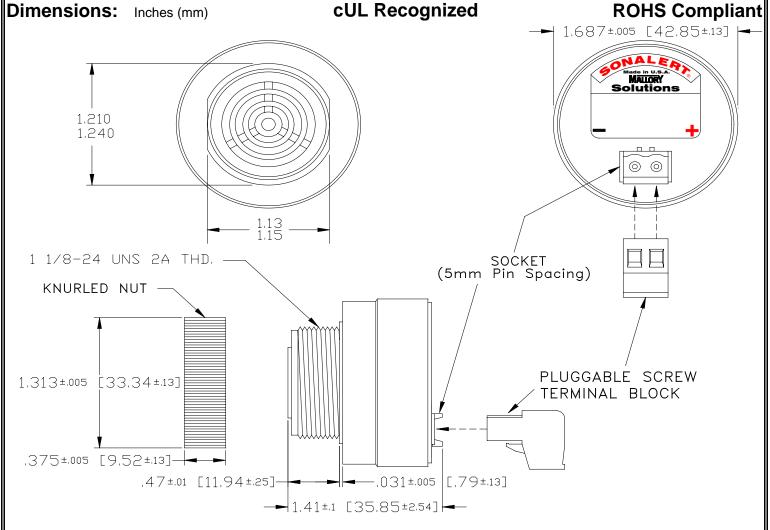

## Specifications:

| -                     |                                                                                            |
|-----------------------|--------------------------------------------------------------------------------------------|
| Sound Level Category  | Medium                                                                                     |
| Mode of Operation     | Chime @ Once per 3 Seconds                                                                 |
| Voltage Rating        | 28 to 48 VDC                                                                               |
| Frequency             | 2900 ± 500 Hz                                                                              |
| Loudness @ 2 FT       | 75 to 85 dB(A) Typ.                                                                        |
| Current Draw          | 40mA MAX                                                                                   |
| Housing Material      | 6/6 Nylon, Color: Black                                                                    |
| Storage Temperature   | -40° to +85° C                                                                             |
| Operating Temperature | -40° to +85° C                                                                             |
| Panel Mounting        | Recommended hole size is 1.25"(31.75mm). Thread front will fit standard 30mm(1.181") hole. |
| Knurled Nut           | Used to attach part to panel. The max recommended torque is 10 in-lbs.                     |
| Weight (Typical)      | 1.6 oz (45g)                                                                               |
| NEMA 3R,4X, & 12      | Approved with use of ACC03.                                                                |
| cUL Recognition       | Supply voltage shall employ Transient Voltage Surge Suppression.                           |
| Options               | Please contact factory.                                                                    |
|                       |                                                                                            |