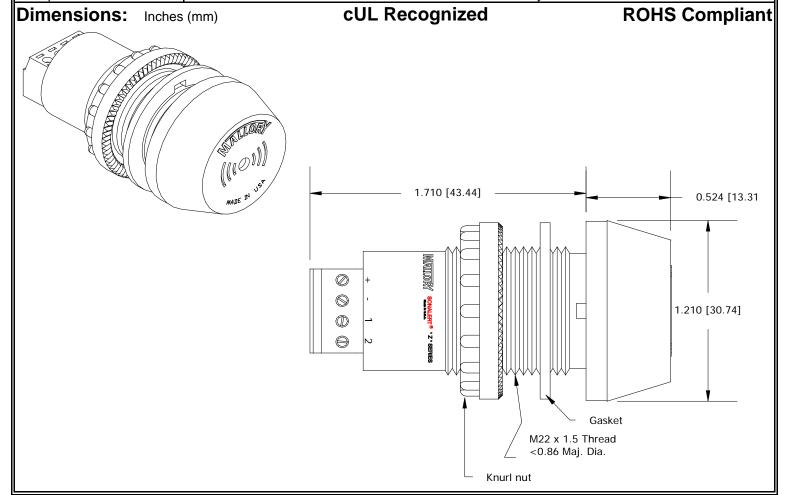

## MALLORY Mallory Sonalert Products,Inc. | Part #: ZA016LDMT3 Sales Outline Drawing | Revision: C

Specifications:

| Sound Level Category: | Loud                                                                          | Loud                                      | Loud                                      | Loud                                           |
|-----------------------|-------------------------------------------------------------------------------|-------------------------------------------|-------------------------------------------|------------------------------------------------|
| Mode of Operation:    | Continuous                                                                    | Slow Pulse @ 1 PPS                        | Fast Pulse @ 10 PPS                       | Chime @ Once per 1<br>Second                   |
| Loudness @ 2 FT:      | 85 to 95 dB(A) Typ.                                                           | 85 to 95 dB(A) Typ.                       | 85 to 95 dB(A) Typ.                       | 85 to 95 dB(A) Typ.                            |
| Pulse Rate (PPS):     |                                                                               | 1                                         | 10                                        | 1                                              |
| Frequency:            | 3300 ± 500 Hz                                                                 | 3300 ± 500 Hz                             | 3300 ± 500 Hz                             | 3400 Hz                                        |
| Connection:           | "+" to Positive, "-" to<br>Ground                                             | "+" to Positive, "-" and "1"<br>to Ground | "+" to Positive, "-" and<br>"2" to Ground | "+" to Positive, "-", "1"<br>and "2" to Ground |
| Voltage Rating:       | 6 to 16 VDC                                                                   |                                           |                                           |                                                |
| Current Draw:         | 40mA MAX                                                                      |                                           |                                           |                                                |
| Housing Material:     | 6/6 Nylon, Color: Black                                                       |                                           |                                           |                                                |
| Storage Temperature:  | -40° to +80° C                                                                |                                           |                                           |                                                |
| Operating Temperature | -30° to +65° C                                                                |                                           |                                           |                                                |
| Panel Mounting:       | Recommended hole size is 22.5 mm. Thread front will fit standard 22.5mm hole. |                                           |                                           |                                                |
| Knurled Nut:          | Used to attach part to panel. The max recommended torque is 10 in-lbs.        |                                           |                                           |                                                |
| Weight (Typical):     | 28 g                                                                          |                                           |                                           |                                                |
| NEMA 3R,4X, & 12:     | Approved with use of ACC03.                                                   |                                           |                                           |                                                |
| Options:              | Please contact factory.                                                       |                                           |                                           |                                                |