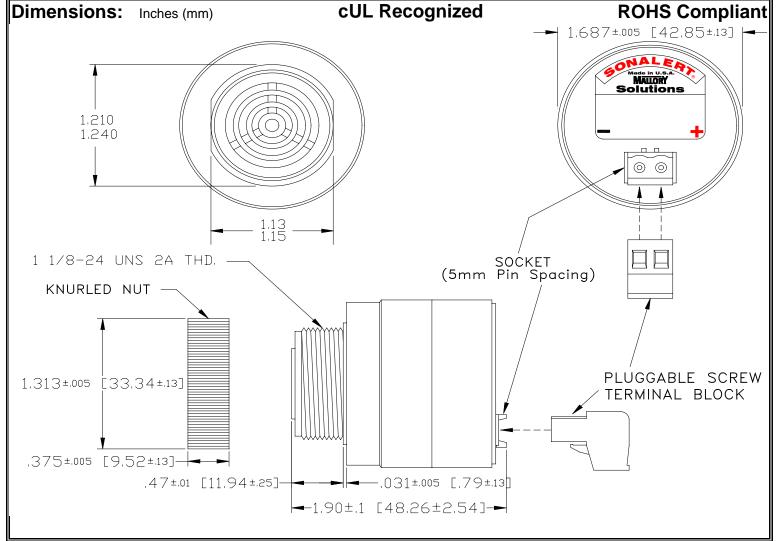

## MALLORY Mallory Sonalert Products,Inc. | Part #: SCE120XA2DP2B | Sales Outline Drawing | Revision: A

## Specifications:

| Sound Level Category  | Extra Loud                                                                                 |
|-----------------------|--------------------------------------------------------------------------------------------|
| Mode of Operation     | Fast Double Pulse @ 2 PPS                                                                  |
| Voltage Rating        | 48 to 120 VAC                                                                              |
| Frequency             | 2000 ± 500 Hz                                                                              |
| Loudness @ 2 FT       | 95 to 105 dB(A) Typ.                                                                       |
| Current Draw          | 40mA MAX                                                                                   |
| Housing Material      | 6/6 Nylon, Color: Black                                                                    |
| Storage Temperature   | -40° to +85° C                                                                             |
| Operating Temperature | -40° to +85° C                                                                             |
| Panel Mounting        | Recommended hole size is 1.25"(31.75mm). Thread front will fit standard 30mm(1.181") hole. |
| Knurled Nut           | Used to attach part to panel. The max recommended torque is 10 in-lbs.                     |
| Weight (Typical)      | 2.1 oz (60g)                                                                               |
| NEMA 3R,4X, & 12      | Approved with use of ACC03.                                                                |
| cUL Recognition       | Supply voltage shall employ Transient Voltage Surge Suppression.                           |
| Options               | Please contact factory.                                                                    |
|                       |                                                                                            |