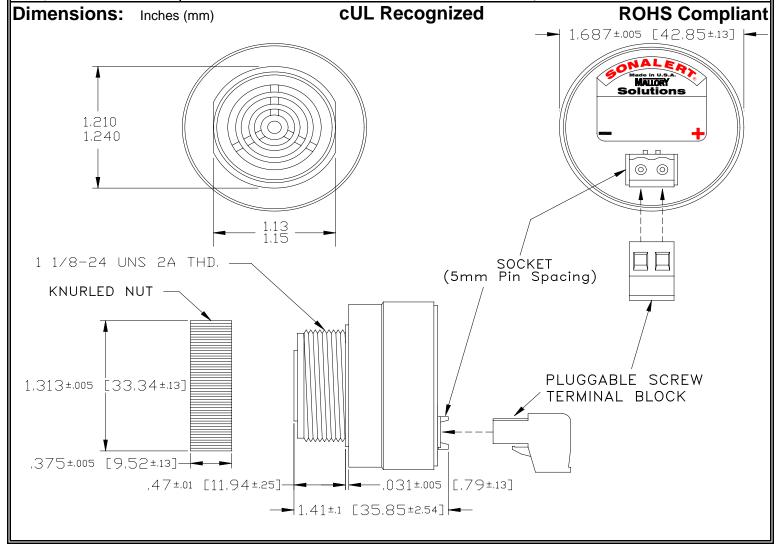

## MALLORY Mallory Sonalert Products,Inc. | Part #: SCE028LA3CK1B | Sales Outline Drawing | Revision: B

## Specifications:

| Sound Level Category  | Loud                                                                                       |
|-----------------------|--------------------------------------------------------------------------------------------|
| y ,                   |                                                                                            |
| Mode of Operation     | Click Pulse @ 1 PPS                                                                        |
| Voltage Rating        | 16 to 28 VAC                                                                               |
| Frequency             | 2900 ± 500 Hz                                                                              |
| Loudness @ 2 FT       | 85 to 95 dB(A) Typ.                                                                        |
| Current Draw          | 40mA MAX                                                                                   |
| Housing Material      | 6/6 Nylon, Color: Black                                                                    |
| Storage Temperature   | -40° to +85° C                                                                             |
| Operating Temperature | -40° to +85° C                                                                             |
| Panel Mounting        | Recommended hole size is 1.25"(31.75mm). Thread front will fit standard 30mm(1.181") hole. |
| Knurled Nut           | Used to attach part to panel. The max recommended torque is 10 in-lbs.                     |
| Weight (Typical)      | 1.6 oz (45g)                                                                               |
| NEMA 3R,4X, & 12      | Approved with use of ACC03.                                                                |
| cUL Recognition       | cUL Recognized                                                                             |
| Options               | Please contact factory.                                                                    |