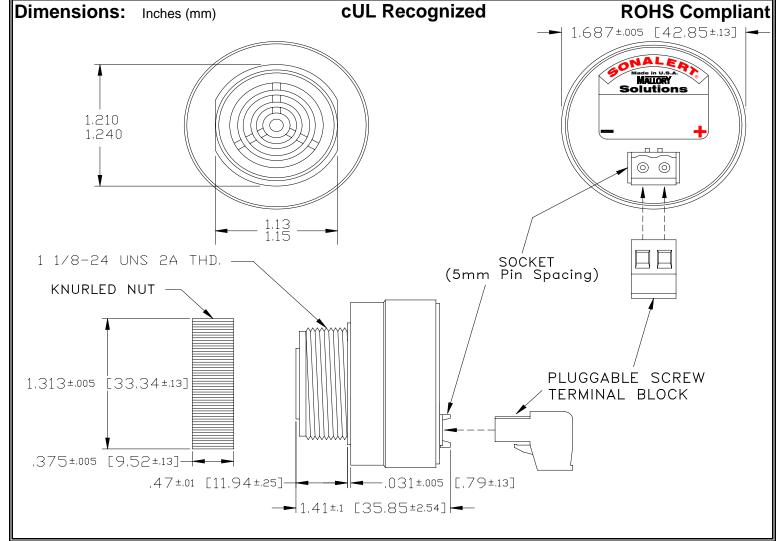

## MALLORY Mallory Sonalert Products,Inc. | Part #: | | Revision: |

Part #: SCE120MA3PS1B

Specifications:

| Sound Level Category  | Medium                                                                                     |
|-----------------------|--------------------------------------------------------------------------------------------|
| Mode of Operation     | Short Beep @ 1 PPS, 10% Duty Cycle                                                         |
| Voltage Rating        | 48 to 120 VAC                                                                              |
| Frequency             | 2900 ± 500 Hz                                                                              |
| Loudness @ 2 FT       | 75 to 85 dB(A) Typ.                                                                        |
| Current Draw          | 40mA MAX                                                                                   |
| Housing Material      | 6/6 Nylon, Color: Black                                                                    |
| Storage Temperature   | -40° to +85° C                                                                             |
| Operating Temperature | -40° to +85° C                                                                             |
| Panel Mounting        | Recommended hole size is 1.25"(31.75mm). Thread front will fit standard 30mm(1.181") hole. |
| Knurled Nut           | Used to attach part to panel. The max recommended torque is 10 in-lbs.                     |
| Weight (Typical)      | 1.6 oz (45g)                                                                               |
| NEMA 3R,4X, & 12      | Approved with use of ACC03.                                                                |
| cUL Recognition       | Supply voltage shall employ Transient Voltage Surge Suppression.                           |
| Options               | Please contact factory.                                                                    |
|                       |                                                                                            |