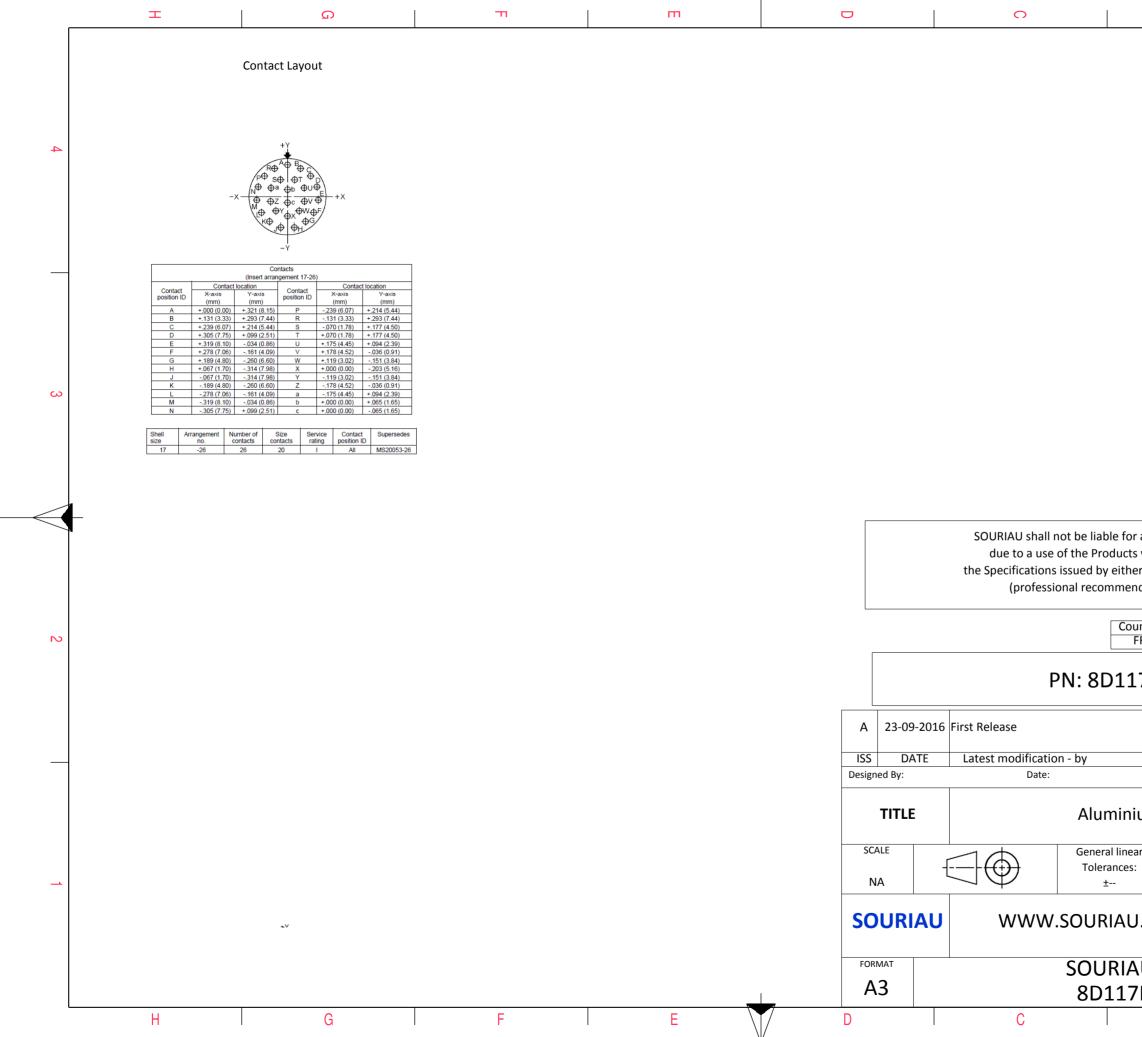

|                                                                               | <b>Ξ</b> Ω                                                                                                                                                                                                                                                                                                                                                                                                                                                                                                                                                                                                                                                                                                                                                                                                                                                                                                                                                                                                                                                                                                                                                                                                                                                                                                                                                                                                                                                                                                                                                                                                                                                                                                                                                                                                                                                                                                                                                                                                                                                                                                                                                                                                                                                                                                                                                                                                                                                                                                                                                                                                                                                                                                                                                                                                                               | ד וד                       | Π                                            |                          | 0                                                                                                                                                                                                                                                                                                                                                                                                                                                                                                                                                                                            | Φ                                                                               |                               |        | <br>] |
|-------------------------------------------------------------------------------|------------------------------------------------------------------------------------------------------------------------------------------------------------------------------------------------------------------------------------------------------------------------------------------------------------------------------------------------------------------------------------------------------------------------------------------------------------------------------------------------------------------------------------------------------------------------------------------------------------------------------------------------------------------------------------------------------------------------------------------------------------------------------------------------------------------------------------------------------------------------------------------------------------------------------------------------------------------------------------------------------------------------------------------------------------------------------------------------------------------------------------------------------------------------------------------------------------------------------------------------------------------------------------------------------------------------------------------------------------------------------------------------------------------------------------------------------------------------------------------------------------------------------------------------------------------------------------------------------------------------------------------------------------------------------------------------------------------------------------------------------------------------------------------------------------------------------------------------------------------------------------------------------------------------------------------------------------------------------------------------------------------------------------------------------------------------------------------------------------------------------------------------------------------------------------------------------------------------------------------------------------------------------------------------------------------------------------------------------------------------------------------------------------------------------------------------------------------------------------------------------------------------------------------------------------------------------------------------------------------------------------------------------------------------------------------------------------------------------------------------------------------------------------------------------------------------------------------|----------------------------|----------------------------------------------|--------------------------|----------------------------------------------------------------------------------------------------------------------------------------------------------------------------------------------------------------------------------------------------------------------------------------------------------------------------------------------------------------------------------------------------------------------------------------------------------------------------------------------------------------------------------------------------------------------------------------------|---------------------------------------------------------------------------------|-------------------------------|--------|-------|
| 4                                                                             | Z<br>Pred<br>Pred<br>Pred<br>Pred<br>Pred<br>Pred<br>Pred<br>Pred<br>Pred<br>Pred<br>Pred<br>Pred<br>Pred<br>Pred<br>Pred<br>Pred<br>Pred<br>Pred<br>Pred<br>Pred<br>Pred<br>Pred<br>Pred<br>Pred<br>Pred<br>Pred<br>Pred<br>Pred<br>Pred<br>Pred<br>Pred<br>Pred<br>Pred<br>Pred<br>Pred<br>Pred<br>Pred<br>Pred<br>Pred<br>Pred<br>Pred<br>Pred<br>Pred<br>Pred<br>Pred<br>Pred<br>Pred<br>Pred<br>Pred<br>Pred<br>Pred<br>Pred<br>Pred<br>Pred<br>Pred<br>Pred<br>Pred<br>Pred<br>Pred<br>Pred<br>Pred<br>Pred<br>Pred<br>Pred<br>Pred<br>Pred<br>Pred<br>Pred<br>Pred<br>Pred<br>Pred<br>Pred<br>Pred<br>Pred<br>Pred<br>Pred<br>Pred<br>Pred<br>Pred<br>Pred<br>Pred<br>Pred<br>Pred<br>Pred<br>Pred<br>Pred<br>Pred<br>Pred<br>Pred<br>Pred<br>Pred<br>Pred<br>Pred<br>Pred<br>Pred<br>Pred<br>Pred<br>Pred<br>Pred<br>Pred<br>Pred<br>Pred<br>Pred<br>Pred<br>Pred<br>Pred<br>Pred<br>Pred<br>Pred<br>Pred<br>Pred<br>Pred<br>Pred<br>Pred<br>Pred<br>Pred<br>Pred<br>Pred<br>Pred<br>Pred<br>Pred<br>Pred<br>Pred<br>Pred<br>Pred<br>Pred<br>Pred<br>Pred<br>Pred<br>Pred<br>Pred<br>Pred<br>Pred<br>Pred<br>Pred<br>Pred<br>Pred<br>Pred<br>Pred<br>Pred<br>Pred<br>Pred<br>Pred<br>Pred<br>Pred<br>Pred<br>Pred<br>Pred<br>Pred<br>Pred<br>Pred<br>Pred<br>Pred<br>Pred<br>Pred<br>Pred<br>Pred<br>Pred<br>Pred<br>Pred<br>Pred<br>Pred<br>Pred<br>Pred<br>Pred<br>Pred<br>Pred<br>Pred<br>Pred<br>Pred<br>Pred<br>Pred<br>Pred<br>Pred<br>Pred<br>Pred<br>Pred<br>Pred<br>Pred<br>Pred<br>Pred<br>Pred<br>Pred<br>Pred<br>Pred<br>Pred<br>Pred<br>Pred<br>Pred<br>Pred<br>Pred<br>Pred<br>Pred<br>Pred<br>Pred<br>Pred<br>Pred<br>Pred<br>Pred<br>Pred<br>Pred<br>Pred<br>Pred<br>Pred<br>Pred<br>Pred<br>Pred<br>Pred<br>Pred<br>Pred<br>Pred<br>Pred<br>Pred<br>Pred<br>Pred<br>Pred<br>Pred<br>Pred<br>Pred<br>Pred<br>Pred<br>Pred<br>Pred<br>Pred<br>Pred<br>Pred<br>Pred<br>Pred<br>Pred<br>Pred<br>Pred<br>Pred<br>Pred<br>Pred<br>Pred<br>Pred<br>Pred<br>Pred<br>Pred<br>Pred<br>Pred<br>Pred<br>Pred<br>Pred<br>Pred<br>Pred<br>Pred<br>Pred<br>Pred<br>Pred<br>Pred<br>Pred<br>Pred<br>Pred<br>Pred<br>Pred<br>Pred<br>Pred<br>Pred<br>Pred<br>Pred<br>Pred<br>Pred<br>Pred<br>Pred<br>Pred<br>Pred<br>Pred<br>Pred<br>Pred<br>Pred<br>Pred<br>Pred<br>Pred<br>Pred<br>Pred<br>Pred<br>Pred<br>Pred<br>Pred<br>Pred<br>Pred<br>Pred<br>Pred<br>Pred<br>Pred<br>Pred<br>Pred<br>Pred<br>Pred<br>Pred<br>Pred<br>Pred<br>Pred<br>Pred<br>Pred<br>Pred<br>Pred<br>Pred<br>Pred<br>Pred<br>Pred<br>Pred<br>Pred<br>Pred<br>Pred<br>Pred<br>Pred<br>Pred<br>Pred<br>Pred<br>Pred<br>Pred<br>Pred<br>Pred<br>Pred<br>Pred<br>Pred<br>Pred<br>Pred<br>Pred<br>Pred<br>Pred<br>Pred<br>Pred<br>Pred<br>Pred<br>Pred<br>Pred<br>Pred<br>Pred<br>Pred<br>Pred<br>Pred<br>Pred<br>Pred<br>Pred<br>Pred<br>Pred<br>Pred<br>Pre | ØF                         |                                              |                          | ControlControlControlControlControlControlControlControlControlControlControlControlControlControlControlControlControlControlControlControlControlControlControlControlControlControlControlControlControlControlControlControlControlControlControlControlControlControlControlControlControlControlControlControlControlControlControlControlControlControlControlControlControlControlControlControlControlControlControlControlControlControlControlControlControlControlControlControlControlControlControlControlControlControlControlControlControlControlControlControlControlContr | WN AS EXAMPLE                                                                   |                               |        | 4     |
|                                                                               |                                                                                                                                                                                                                                                                                                                                                                                                                                                                                                                                                                                                                                                                                                                                                                                                                                                                                                                                                                                                                                                                                                                                                                                                                                                                                                                                                                                                                                                                                                                                                                                                                                                                                                                                                                                                                                                                                                                                                                                                                                                                                                                                                                                                                                                                                                                                                                                                                                                                                                                                                                                                                                                                                                                                                                                                                                          | Keying Shown as example    |                                              |                          |                                                                                                                                                                                                                                                                                                                                                                                                                                                                                                                                                                                              |                                                                                 |                               |        |       |
| Сн                                                                            | HARACTERISTICS                                                                                                                                                                                                                                                                                                                                                                                                                                                                                                                                                                                                                                                                                                                                                                                                                                                                                                                                                                                                                                                                                                                                                                                                                                                                                                                                                                                                                                                                                                                                                                                                                                                                                                                                                                                                                                                                                                                                                                                                                                                                                                                                                                                                                                                                                                                                                                                                                                                                                                                                                                                                                                                                                                                                                                                                                           | Connector                  | limension                                    |                          |                                                                                                                                                                                                                                                                                                                                                                                                                                                                                                                                                                                              |                                                                                 |                               |        |       |
| -She<br>-She<br>-Insi<br>-Cor<br>-Sea<br>-Cor<br>-Dui<br>-Dui<br>-Dui<br>-Ter | tandard : Based on MIL-DTL-38999 Series IIIhell Material: Aluminiumhell Plating: Nickelnsulator: Thermoplasticontacts: Copper Alloyeals & Grommet: Silicon Elastomerontact Plating: Gold over copper Alloy 0.8µm minimumurability: 500 Mating cycleselivered with Souriaucontacts and Accessoriesemperature Range: -65°C to +200°Calt Spray: 48 hours                                                                                                                                                                                                                                                                                                                                                                                                                                                                                                                                                                                                                                                                                                                                                                                                                                                                                                                                                                                                                                                                                                                                                                                                                                                                                                                                                                                                                                                                                                                                                                                                                                                                                                                                                                                                                                                                                                                                                                                                                                                                                                                                                                                                                                                                                                                                                                                                                                                                                    | Dim<br>F<br>Z<br>VV THREAD | Nominal<br>30.15 Max<br>31.5 Max<br>M25x1-6g | A 23-09-2010             | [                                                                                                                                                                                                                                                                                                                                                                                                                                                                                                                                                                                            | lucts which does not co<br>either of the Parties or k<br>mendation, technical n | mply with<br>by a third party |        | 2     |
| _                                                                             |                                                                                                                                                                                                                                                                                                                                                                                                                                                                                                                                                                                                                                                                                                                                                                                                                                                                                                                                                                                                                                                                                                                                                                                                                                                                                                                                                                                                                                                                                                                                                                                                                                                                                                                                                                                                                                                                                                                                                                                                                                                                                                                                                                                                                                                                                                                                                                                                                                                                                                                                                                                                                                                                                                                                                                                                                                          |                            |                                              | ISS DATE<br>Designed By: | Latest modification - by<br>Date:                                                                                                                                                                                                                                                                                                                                                                                                                                                                                                                                                            |                                                                                 | CUSTOMER DRAWING              | MOD N° | -     |
|                                                                               |                                                                                                                                                                                                                                                                                                                                                                                                                                                                                                                                                                                                                                                                                                                                                                                                                                                                                                                                                                                                                                                                                                                                                                                                                                                                                                                                                                                                                                                                                                                                                                                                                                                                                                                                                                                                                                                                                                                                                                                                                                                                                                                                                                                                                                                                                                                                                                                                                                                                                                                                                                                                                                                                                                                                                                                                                                          |                            |                                              | TITLE                    |                                                                                                                                                                                                                                                                                                                                                                                                                                                                                                                                                                                              | inium Inline plu                                                                |                               |        |       |
|                                                                               | ASIC SERIES: 8D 1 - 17 F<br>IELL TYPE : In line Receptacle                                                                                                                                                                                                                                                                                                                                                                                                                                                                                                                                                                                                                                                                                                                                                                                                                                                                                                                                                                                                                                                                                                                                                                                                                                                                                                                                                                                                                                                                                                                                                                                                                                                                                                                                                                                                                                                                                                                                                                                                                                                                                                                                                                                                                                                                                                                                                                                                                                                                                                                                                                                                                                                                                                                                                                               | 26 P A                     |                                              | SCALE<br>NA              | General<br>Tolera<br>±-                                                                                                                                                                                                                                                                                                                                                                                                                                                                                                                                                                      | nces:                                                                           | NPRDS / PROJECT<br><b>859</b> |        | -     |
|                                                                               | CONTACT TYPE       : Standard Crimp Contact         SHELL SIZE : 17       CONTACT TYPE : PIN(500 Matings)                                                                                                                                                                                                                                                                                                                                                                                                                                                                                                                                                                                                                                                                                                                                                                                                                                                                                                                                                                                                                                                                                                                                                                                                                                                                                                                                                                                                                                                                                                                                                                                                                                                                                                                                                                                                                                                                                                                                                                                                                                                                                                                                                                                                                                                                                                                                                                                                                                                                                                                                                                                                                                                                                                                                |                            |                                              |                          | SOURIAU         This document is the property of<br>SOURIAU           it must not be reproduced or<br>communicated without permission                                                                                                                                                                                                                                                                                                                                                                                                                                                        |                                                                                 |                               |        |       |
|                                                                               | ATING : F = Nickel                                                                                                                                                                                                                                                                                                                                                                                                                                                                                                                                                                                                                                                                                                                                                                                                                                                                                                                                                                                                                                                                                                                                                                                                                                                                                                                                                                                                                                                                                                                                                                                                                                                                                                                                                                                                                                                                                                                                                                                                                                                                                                                                                                                                                                                                                                                                                                                                                                                                                                                                                                                                                                                                                                                                                                                                                       |                            | CONTACT LAYOUT : 17-26                       | FORMAT<br>A3             |                                                                                                                                                                                                                                                                                                                                                                                                                                                                                                                                                                                              | RIAU DRG N°                                                                     |                               | SHEET  | -     |
|                                                                               | H G                                                                                                                                                                                                                                                                                                                                                                                                                                                                                                                                                                                                                                                                                                                                                                                                                                                                                                                                                                                                                                                                                                                                                                                                                                                                                                                                                                                                                                                                                                                                                                                                                                                                                                                                                                                                                                                                                                                                                                                                                                                                                                                                                                                                                                                                                                                                                                                                                                                                                                                                                                                                                                                                                                                                                                                                                                      | F                          |                                              |                          | C 8D1                                                                                                                                                                                                                                                                                                                                                                                                                                                                                                                                                                                        | 17F26PA-C<br>B                                                                  | A                             | 1/2    |       |