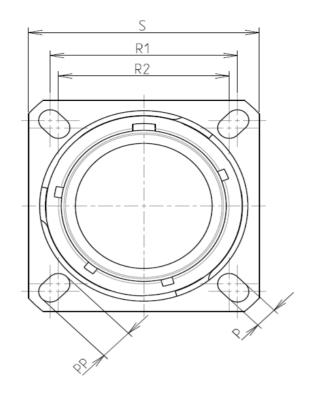

А

| Connector dimension |               |  |  |
|---------------------|---------------|--|--|
| Dim                 | Nominal       |  |  |
| Р                   | 3.25±0.2      |  |  |
| PP                  | 4.93±0.2      |  |  |
| R1                  | 23.01         |  |  |
| R2                  | 20.62         |  |  |
| S                   | 28.6±0.3      |  |  |
| V                   | 20.83+0/-1.25 |  |  |
| W                   | 2.1/2.5       |  |  |
| Z                   | 31.5 Max      |  |  |
| VV THREAD           | M18x1-6g      |  |  |

| -        | Т                                                                                | ۵                                                                                                                                                                                                                                                                                                                                                                                                                                                                                                                                                                                                                                                                                                                                                                                                                                                                                                                                                                                                                                                                                                                                                                                                                                                                                                                                                                                                                                                                                                                                                                                                                                            | н <b>т</b> | т | D                                      | 0                                                                                     |                                                 |
|----------|----------------------------------------------------------------------------------|----------------------------------------------------------------------------------------------------------------------------------------------------------------------------------------------------------------------------------------------------------------------------------------------------------------------------------------------------------------------------------------------------------------------------------------------------------------------------------------------------------------------------------------------------------------------------------------------------------------------------------------------------------------------------------------------------------------------------------------------------------------------------------------------------------------------------------------------------------------------------------------------------------------------------------------------------------------------------------------------------------------------------------------------------------------------------------------------------------------------------------------------------------------------------------------------------------------------------------------------------------------------------------------------------------------------------------------------------------------------------------------------------------------------------------------------------------------------------------------------------------------------------------------------------------------------------------------------------------------------------------------------|------------|---|----------------------------------------|---------------------------------------------------------------------------------------|-------------------------------------------------|
|          |                                                                                  | Contact Layout                                                                                                                                                                                                                                                                                                                                                                                                                                                                                                                                                                                                                                                                                                                                                                                                                                                                                                                                                                                                                                                                                                                                                                                                                                                                                                                                                                                                                                                                                                                                                                                                                               |            |   |                                        |                                                                                       | Panel Cutout                                    |
| 4        |                                                                                  | $X$ $( \begin{array}{c} \begin{array}{c} \begin{array}{c} \end{array} \\ \end{array} \\ \end{array} \\ \begin{array}{c} \end{array} \\ \begin{array}{c} \end{array} \\ \end{array} \\ \end{array} \\ \end{array} \\ \begin{array}{c} \end{array} \\ \end{array} \\ \end{array} \\ \begin{array}{c} \end{array} \\ \end{array} $ |            |   | ħ                                      | SQUARE FLANGE RECEPTACLE (TYPE<br>REAR MOUNTING                                       | 0)                                              |
|          | Cont<br>position<br>A<br>B<br>C<br>C<br>D<br>Shell Arrangement 1<br>no.<br>13 -4 | on ID   (mm)   (mm)     \Left + .000 (0.00)   +.150 (3.81)     \Left + .146 (3.71)   +.035 (0.89)     \Left + .000 (0.00)  083 (2.11)     \Left146 (3.71)   +.035 (0.89)                                                                                                                                                                                                                                                                                                                                                                                                                                                                                                                                                                                                                                                                                                                                                                                                                                                                                                                                                                                                                                                                                                                                                                                                                                                                                                                                                                                                                                                                     |            |   |                                        |                                                                                       | <br><br>&A                                      |
| ω        |                                                                                  |                                                                                                                                                                                                                                                                                                                                                                                                                                                                                                                                                                                                                                                                                                                                                                                                                                                                                                                                                                                                                                                                                                                                                                                                                                                                                                                                                                                                                                                                                                                                                                                                                                              |            |   |                                        | Q                                                                                     | Dim<br>ØA<br>ØAA<br>R1<br>ØT                    |
|          | -                                                                                |                                                                                                                                                                                                                                                                                                                                                                                                                                                                                                                                                                                                                                                                                                                                                                                                                                                                                                                                                                                                                                                                                                                                                                                                                                                                                                                                                                                                                                                                                                                                                                                                                                              |            |   |                                        | SOURIAU shall not b<br>due to a use of th<br>the Specifications issu<br>(professional | he Products whi                                 |
| N        |                                                                                  |                                                                                                                                                                                                                                                                                                                                                                                                                                                                                                                                                                                                                                                                                                                                                                                                                                                                                                                                                                                                                                                                                                                                                                                                                                                                                                                                                                                                                                                                                                                                                                                                                                              |            |   |                                        | PN:                                                                                   | Country<br>FR<br>8D013W                         |
|          |                                                                                  |                                                                                                                                                                                                                                                                                                                                                                                                                                                                                                                                                                                                                                                                                                                                                                                                                                                                                                                                                                                                                                                                                                                                                                                                                                                                                                                                                                                                                                                                                                                                                                                                                                              |            |   | A 16-10-20<br>ISS DATE<br>Designed By: | 116 First Release<br>Latest modification - b<br>Date:                                 | oy                                              |
| <u> </u> |                                                                                  |                                                                                                                                                                                                                                                                                                                                                                                                                                                                                                                                                                                                                                                                                                                                                                                                                                                                                                                                                                                                                                                                                                                                                                                                                                                                                                                                                                                                                                                                                                                                                                                                                                              |            |   | TITLE<br>SCALE<br>NA                   |                                                                                       | Aluminium<br>General linear<br>Tolerances:<br>± |
|          |                                                                                  |                                                                                                                                                                                                                                                                                                                                                                                                                                                                                                                                                                                                                                                                                                                                                                                                                                                                                                                                                                                                                                                                                                                                                                                                                                                                                                                                                                                                                                                                                                                                                                                                                                              |            |   | SOURIA                                 |                                                                                       | DURIAU.CO                                       |
|          |                                                                                  |                                                                                                                                                                                                                                                                                                                                                                                                                                                                                                                                                                                                                                                                                                                                                                                                                                                                                                                                                                                                                                                                                                                                                                                                                                                                                                                                                                                                                                                                                                                                                                                                                                              |            |   | FORMAT<br>A3                           |                                                                                       | OURIAU<br>8D013W(                               |
| L        | Н                                                                                | G                                                                                                                                                                                                                                                                                                                                                                                                                                                                                                                                                                                                                                                                                                                                                                                                                                                                                                                                                                                                                                                                                                                                                                                                                                                                                                                                                                                                                                                                                                                                                                                                                                            | F          | E | D                                      | С                                                                                     |                                                 |