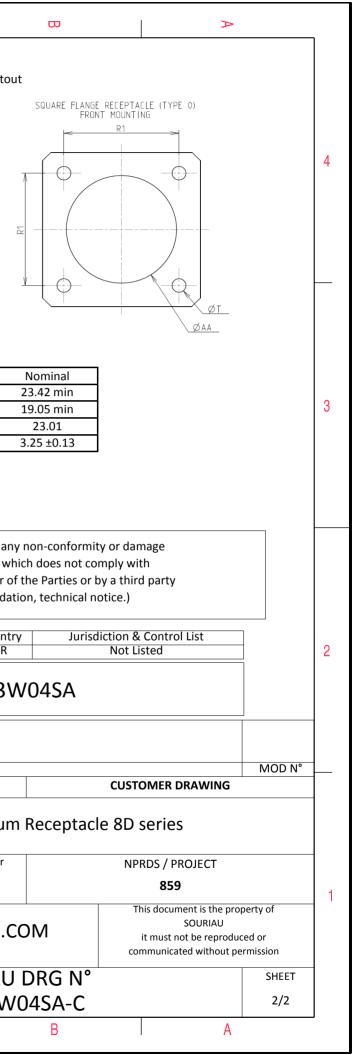

А

| Connector dimension |               |  |  |
|---------------------|---------------|--|--|
| Dim                 | Nominal       |  |  |
| Р                   | 3.25±0.2      |  |  |
| PP                  | 4.93±0.2      |  |  |
| R1                  | 23.01         |  |  |
| R2                  | 20.62         |  |  |
| S                   | 28.6±0.3      |  |  |
| V                   | 20.83+0/-1.25 |  |  |
| W                   | 2.1/2.5       |  |  |
| Z                   | 31.5 Max      |  |  |
| VV THREAD           | M18x1-6g      |  |  |

| -        | Т                                                                                | ۵                                                                                                                                                                                                                                                                                                                                                                                                                                                                                                                                                                                                                                                                                                                                                                                                                                                                                                                                                                                                                                                                                                                                                                                                                                                                                                                                                                                                                                                                                                                                                                                                                                            | н <b>т</b> | т | D                                      | 0                                                                                     |                                                 |
|----------|----------------------------------------------------------------------------------|----------------------------------------------------------------------------------------------------------------------------------------------------------------------------------------------------------------------------------------------------------------------------------------------------------------------------------------------------------------------------------------------------------------------------------------------------------------------------------------------------------------------------------------------------------------------------------------------------------------------------------------------------------------------------------------------------------------------------------------------------------------------------------------------------------------------------------------------------------------------------------------------------------------------------------------------------------------------------------------------------------------------------------------------------------------------------------------------------------------------------------------------------------------------------------------------------------------------------------------------------------------------------------------------------------------------------------------------------------------------------------------------------------------------------------------------------------------------------------------------------------------------------------------------------------------------------------------------------------------------------------------------|------------|---|----------------------------------------|---------------------------------------------------------------------------------------|-------------------------------------------------|
|          |                                                                                  | Contact Layout                                                                                                                                                                                                                                                                                                                                                                                                                                                                                                                                                                                                                                                                                                                                                                                                                                                                                                                                                                                                                                                                                                                                                                                                                                                                                                                                                                                                                                                                                                                                                                                                                               |            |   |                                        |                                                                                       | Panel Cutout                                    |
| 4        |                                                                                  | $X$ $( \begin{array}{c} \begin{array}{c} \begin{array}{c} \end{array} \\ \end{array} \\ \end{array} \\ \begin{array}{c} \end{array} \\ \begin{array}{c} \end{array} \\ \end{array} \\ \end{array} \\ \end{array} \\ \begin{array}{c} \end{array} \\ \end{array} \\ \end{array} \\ \begin{array}{c} \end{array} \\ \end{array} $ |            |   | ħ                                      | SQUARE FLANGE RECEPTACLE (TYPE<br>REAR MOUNTING                                       | 0)                                              |
|          | Cont<br>position<br>A<br>B<br>C<br>C<br>D<br>Shell Arrangement 1<br>no.<br>13 -4 | on ID   (mm)   (mm)     \Left + .000 (0.00)   +.150 (3.81)     \Left + .146 (3.71)   +.035 (0.89)     \Left + .000 (0.00)  083 (2.11)     \Left146 (3.71)   +.035 (0.89)                                                                                                                                                                                                                                                                                                                                                                                                                                                                                                                                                                                                                                                                                                                                                                                                                                                                                                                                                                                                                                                                                                                                                                                                                                                                                                                                                                                                                                                                     |            |   |                                        |                                                                                       | <br><br>&A                                      |
| ω        |                                                                                  |                                                                                                                                                                                                                                                                                                                                                                                                                                                                                                                                                                                                                                                                                                                                                                                                                                                                                                                                                                                                                                                                                                                                                                                                                                                                                                                                                                                                                                                                                                                                                                                                                                              |            |   |                                        | Q                                                                                     | Dim<br>ØA<br>ØAA<br>R1<br>ØT                    |
|          | -                                                                                |                                                                                                                                                                                                                                                                                                                                                                                                                                                                                                                                                                                                                                                                                                                                                                                                                                                                                                                                                                                                                                                                                                                                                                                                                                                                                                                                                                                                                                                                                                                                                                                                                                              |            |   |                                        | SOURIAU shall not b<br>due to a use of th<br>the Specifications issu<br>(professional | he Products whi                                 |
| N        |                                                                                  |                                                                                                                                                                                                                                                                                                                                                                                                                                                                                                                                                                                                                                                                                                                                                                                                                                                                                                                                                                                                                                                                                                                                                                                                                                                                                                                                                                                                                                                                                                                                                                                                                                              |            |   |                                        | PN:                                                                                   | Country<br>FR<br>8D013W                         |
|          |                                                                                  |                                                                                                                                                                                                                                                                                                                                                                                                                                                                                                                                                                                                                                                                                                                                                                                                                                                                                                                                                                                                                                                                                                                                                                                                                                                                                                                                                                                                                                                                                                                                                                                                                                              |            |   | A 16-10-20<br>ISS DATE<br>Designed By: | 116 First Release<br>Latest modification - b<br>Date:                                 | oy                                              |
| <u> </u> |                                                                                  |                                                                                                                                                                                                                                                                                                                                                                                                                                                                                                                                                                                                                                                                                                                                                                                                                                                                                                                                                                                                                                                                                                                                                                                                                                                                                                                                                                                                                                                                                                                                                                                                                                              |            |   | TITLE<br>SCALE<br>NA                   |                                                                                       | Aluminium<br>General linear<br>Tolerances:<br>± |
|          |                                                                                  |                                                                                                                                                                                                                                                                                                                                                                                                                                                                                                                                                                                                                                                                                                                                                                                                                                                                                                                                                                                                                                                                                                                                                                                                                                                                                                                                                                                                                                                                                                                                                                                                                                              |            |   | SOURIA                                 |                                                                                       | DURIAU.CO                                       |
|          |                                                                                  |                                                                                                                                                                                                                                                                                                                                                                                                                                                                                                                                                                                                                                                                                                                                                                                                                                                                                                                                                                                                                                                                                                                                                                                                                                                                                                                                                                                                                                                                                                                                                                                                                                              |            |   | FORMAT<br>A3                           |                                                                                       | OURIAU<br>8D013W(                               |
| L        | Н                                                                                | G                                                                                                                                                                                                                                                                                                                                                                                                                                                                                                                                                                                                                                                                                                                                                                                                                                                                                                                                                                                                                                                                                                                                                                                                                                                                                                                                                                                                                                                                                                                                                                                                                                            | F          | E | D                                      | С                                                                                     |                                                 |