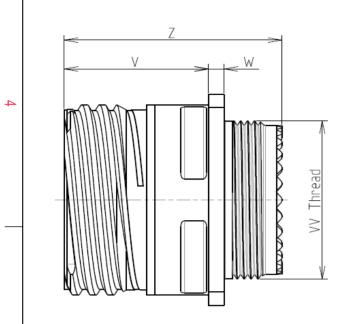

А

| Connector dimension |               |  |  |
|---------------------|---------------|--|--|
| Dim                 | Nominal       |  |  |
| Р                   | 3.25±0.2      |  |  |
| PP                  | 4.93±0.2      |  |  |
| R1                  | 23.01         |  |  |
| R2                  | 20.62         |  |  |
| S                   | 28.6±0.3      |  |  |
| V                   | 20.83+0/-1.25 |  |  |
| W                   | 2.1/2.5       |  |  |
| Z                   | 31.5 Max      |  |  |
| VV THREAD           | M18x1-6g      |  |  |