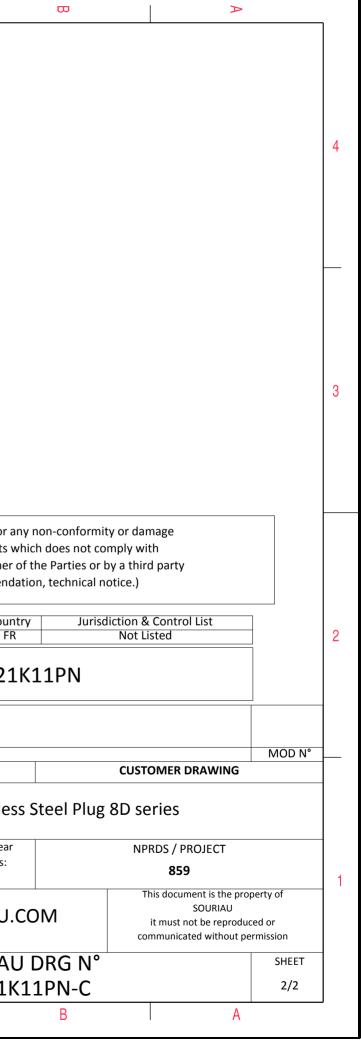

|          |                                                                                                                                                                                                        | G                                                                                                                                                                                                                                                                                                                                                                                                                                                                       | н <b>г</b> | m |                                        | 0                                                                                                           |                         |  |
|----------|--------------------------------------------------------------------------------------------------------------------------------------------------------------------------------------------------------|-------------------------------------------------------------------------------------------------------------------------------------------------------------------------------------------------------------------------------------------------------------------------------------------------------------------------------------------------------------------------------------------------------------------------------------------------------------------------|------------|---|----------------------------------------|-------------------------------------------------------------------------------------------------------------|-------------------------|--|
|          |                                                                                                                                                                                                        | Contact Layout                                                                                                                                                                                                                                                                                                                                                                                                                                                          |            |   |                                        |                                                                                                             |                         |  |
| 4        | -x -                                                                                                                                                                                                   | $ \begin{array}{c}                                     $                                                                                                                                                                                                                                                                                                                                                                                                                |            |   |                                        |                                                                                                             |                         |  |
|          | B         +.306 (7.77)           C         +.348 (8.84)           D         +.227 (5.77)           E         +.000 (0.00)           F        227 (5.77)           Shell         Arrangement         NL | Y-axis<br>(mm)         position<br>ID         X-axis<br>(mm)         Y-axis<br>(mm)           +.332 (8.43)         G        348 (8.84)        061 (1.55)           +.177 (4.50)         H        306 (7.77)         +.177 (4.50)          061 (1.55)         J        121 (1.307)         +.322 (8.43)          270 (6.86)         K         +.000 (0.00)         +.123 (3.12)          353 (8.97)         L         +.000 (0.00)        115 (2.92)          270 (6.86) |            |   |                                        |                                                                                                             |                         |  |
| S        | 21 -11                                                                                                                                                                                                 |                                                                                                                                                                                                                                                                                                                                                                                                                                                                         |            |   |                                        |                                                                                                             |                         |  |
|          | -                                                                                                                                                                                                      |                                                                                                                                                                                                                                                                                                                                                                                                                                                                         |            |   |                                        |                                                                                                             |                         |  |
|          |                                                                                                                                                                                                        |                                                                                                                                                                                                                                                                                                                                                                                                                                                                         |            |   |                                        | SOURIAU shall not be liab<br>due to a use of the Pro<br>the Specifications issued by<br>(professional recon | oducts w<br>v either c  |  |
| 2        |                                                                                                                                                                                                        |                                                                                                                                                                                                                                                                                                                                                                                                                                                                         |            |   |                                        | PN: 8D521                                                                                                   |                         |  |
|          |                                                                                                                                                                                                        |                                                                                                                                                                                                                                                                                                                                                                                                                                                                         |            |   | A 07-10-20<br>ISS DATE<br>Designed By: | 116 First Release<br>Latest modification - by<br>Date:                                                      |                         |  |
|          |                                                                                                                                                                                                        |                                                                                                                                                                                                                                                                                                                                                                                                                                                                         |            |   | TITLE                                  |                                                                                                             | ainles                  |  |
| <u> </u> |                                                                                                                                                                                                        |                                                                                                                                                                                                                                                                                                                                                                                                                                                                         |            |   | NA                                     |                                                                                                             | al linear<br>ances:<br> |  |
|          |                                                                                                                                                                                                        |                                                                                                                                                                                                                                                                                                                                                                                                                                                                         |            |   | FORMAT                                 |                                                                                                             |                         |  |
|          |                                                                                                                                                                                                        | 1                                                                                                                                                                                                                                                                                                                                                                                                                                                                       | 1          |   | A3                                     | 8D5                                                                                                         | 521K                    |  |
|          | Н                                                                                                                                                                                                      | G                                                                                                                                                                                                                                                                                                                                                                                                                                                                       | F          | E | D                                      | C                                                                                                           |                         |  |