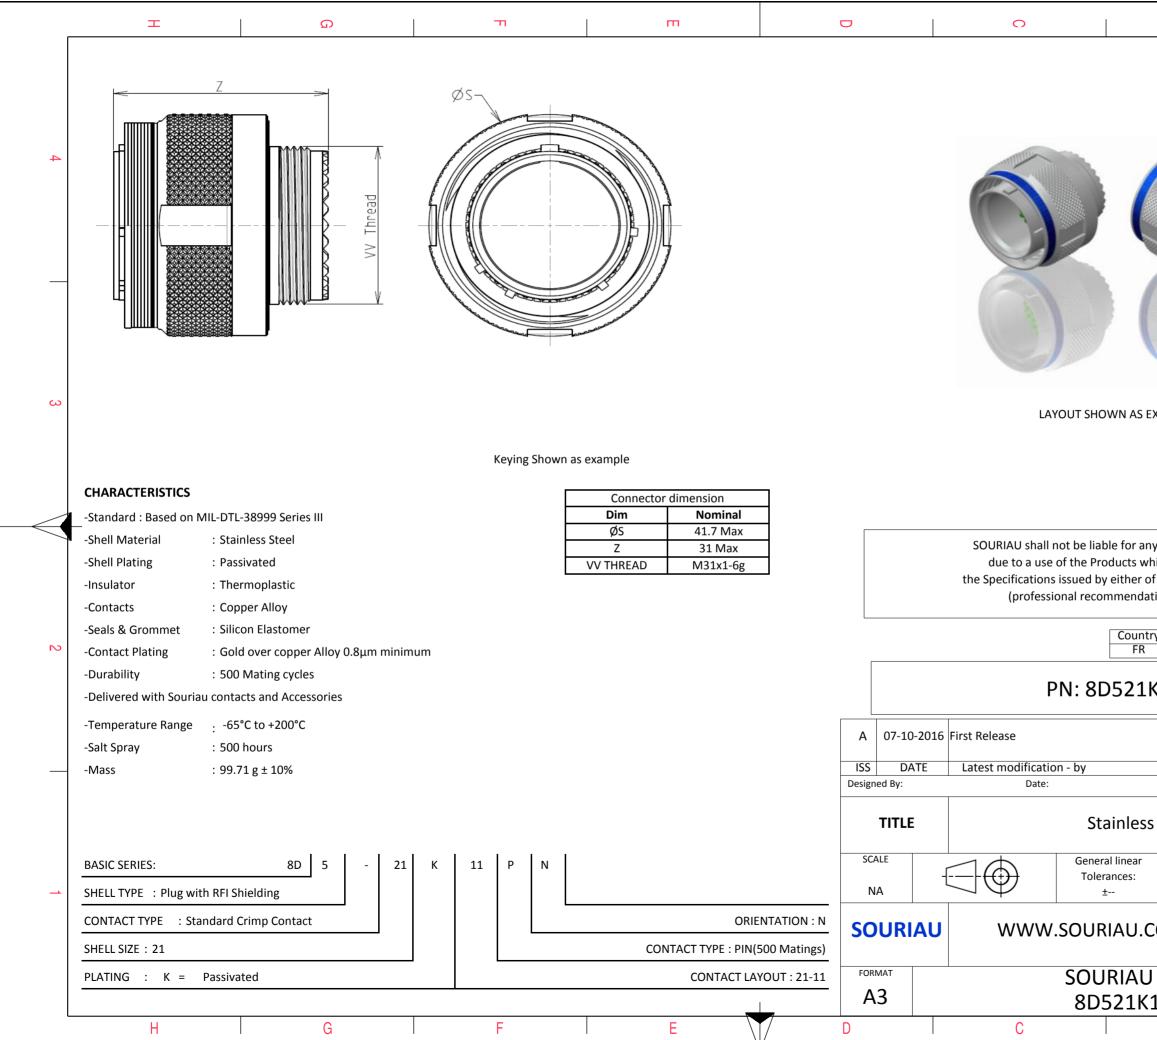

|                                                                                                                         | Φ                                                                               |                        |                          | A    |              |   |  |  |
|-------------------------------------------------------------------------------------------------------------------------|---------------------------------------------------------------------------------|------------------------|--------------------------|------|--------------|---|--|--|
|                                                                                                                         | C                                                                               |                        |                          |      |              | 4 |  |  |
| AS EXA                                                                                                                  | AMPLE                                                                           |                        |                          |      |              | 3 |  |  |
| s which<br>er of t<br>ndation<br>untry<br>FR                                                                            | non-conformit<br>ch does not co<br>he Parties or b<br>on, technical n<br>Jurisc | mply wit<br>by a third | th<br>d party<br>Control | List |              | 2 |  |  |
|                                                                                                                         |                                                                                 |                        |                          |      | MOD N°       |   |  |  |
| ess S                                                                                                                   | CUSTOMER DRAWING<br>Steel Plug 8D series                                        |                        |                          |      |              |   |  |  |
| ar<br>:                                                                                                                 | NPRDS / PROJECT<br>859                                                          |                        |                          |      |              |   |  |  |
| J.COM<br>This document is the property of<br>SOURIAU<br>it must not be reproduced or<br>communicated without permission |                                                                                 |                        |                          |      |              |   |  |  |
| NU DRG N°<br>K11PN-C                                                                                                    |                                                                                 |                        |                          |      | SHEET<br>1/2 |   |  |  |
|                                                                                                                         | В                                                                               |                        |                          | А    |              | L |  |  |
|                                                                                                                         |                                                                                 |                        |                          |      |              |   |  |  |