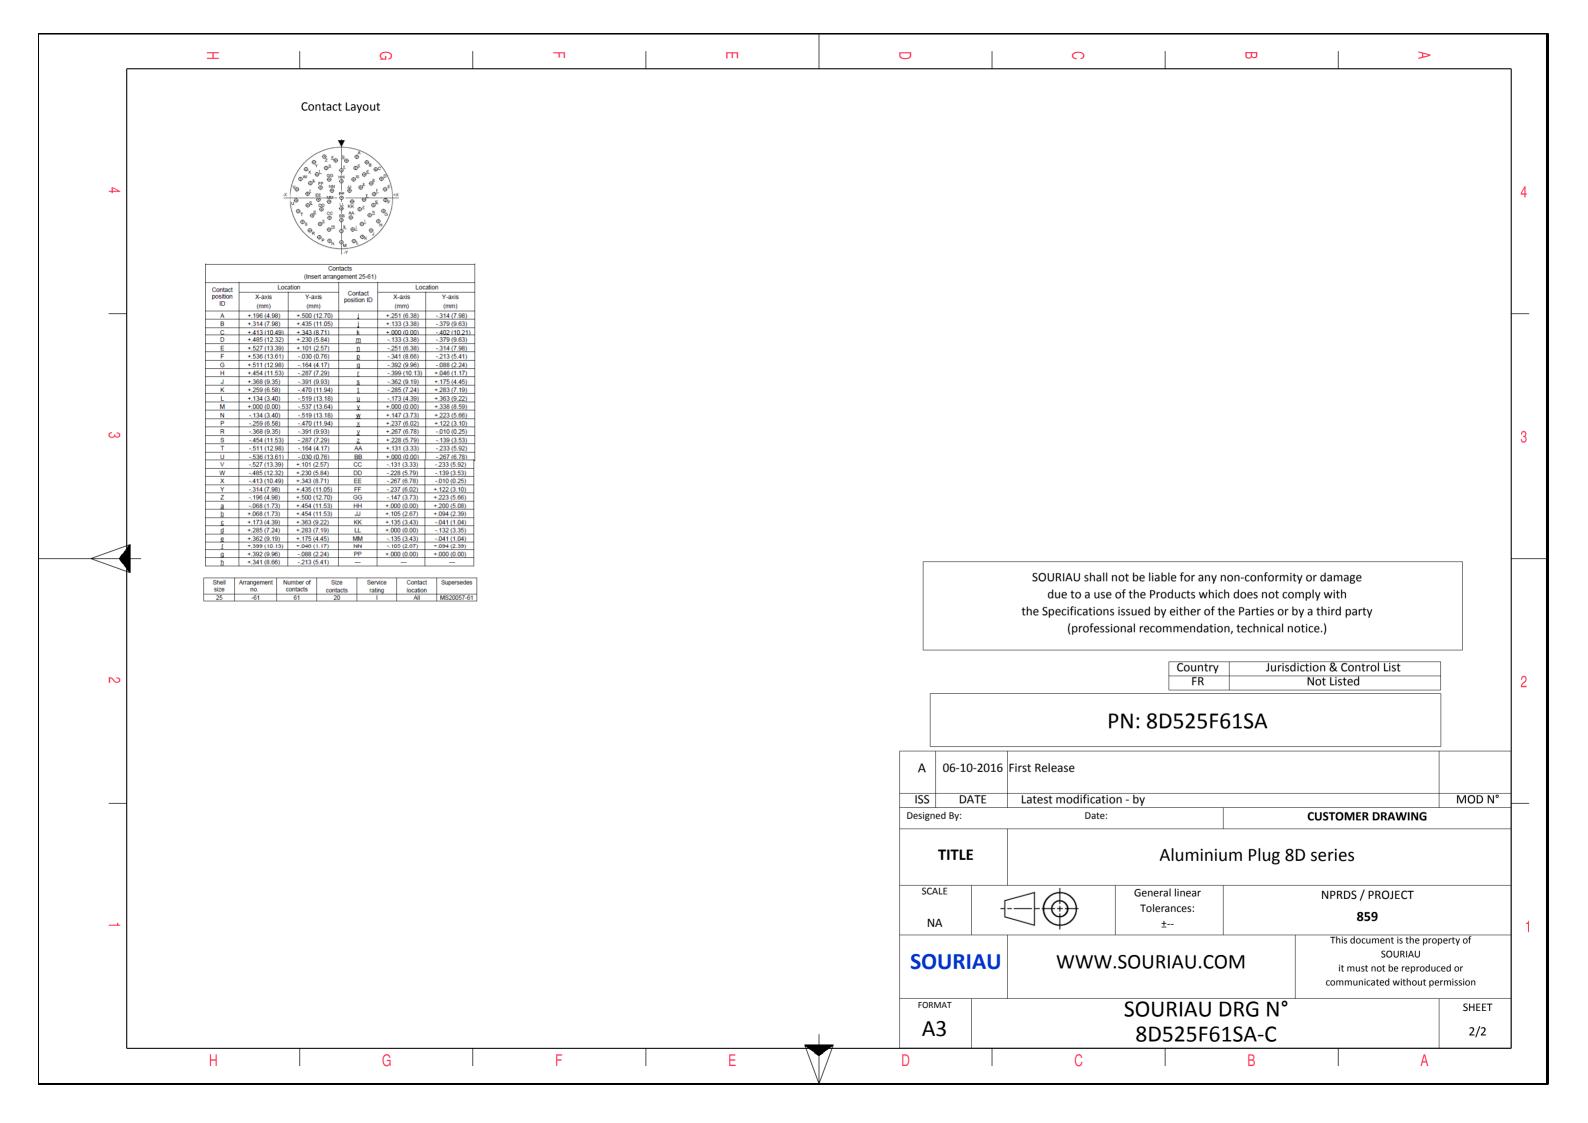

|                                                                                                                                                                                                                                                                                                                                                                                                                                                                                                                                                                                                                                                                                                                                                                                                                                                                                                                                                                                                                                                                                                                                                                                                                                                                                                                                                                                                                                                                                                                                                                                                                                                                                                                                                                                                                                                                                                                                                                                                                                                                                                                                                                                                                                                | 표 이                                                     | m D                    | 0                        | <b>₩</b>                           |                       |       |
|------------------------------------------------------------------------------------------------------------------------------------------------------------------------------------------------------------------------------------------------------------------------------------------------------------------------------------------------------------------------------------------------------------------------------------------------------------------------------------------------------------------------------------------------------------------------------------------------------------------------------------------------------------------------------------------------------------------------------------------------------------------------------------------------------------------------------------------------------------------------------------------------------------------------------------------------------------------------------------------------------------------------------------------------------------------------------------------------------------------------------------------------------------------------------------------------------------------------------------------------------------------------------------------------------------------------------------------------------------------------------------------------------------------------------------------------------------------------------------------------------------------------------------------------------------------------------------------------------------------------------------------------------------------------------------------------------------------------------------------------------------------------------------------------------------------------------------------------------------------------------------------------------------------------------------------------------------------------------------------------------------------------------------------------------------------------------------------------------------------------------------------------------------------------------------------------------------------------------------------------|---------------------------------------------------------|------------------------|--------------------------|------------------------------------|-----------------------|-------|
| LARACTERISTICS     Shell Machard : Based on MLDT-38995 series III     Contract Pluting is close Corrouped with Souriau contacts and Accessories                                                                                                                                                                                                                                                                                                                                                                                                                                                                                                                                                                                                                                                                                                                                                                                                                                                                                                                                                                                                                                                                                                                                                                                                                                                                                                                                                                                                                                                                                                                                                                                                                     |                                                         |                        |                          |                                    |                       |       |
| CHARACTERISTICS     9-Shadard: Based on MIL-DTL-38999 Series III     9-Shadard: Based on MIL-DTL-38999 Series III     9-Shadard: Based on MIL-DTL-38999 Series III     9-Shadard: Fibratoria     9-Shadard: Based on MIL-DTL-38999 Series III     9-Shadard: Science IIII     9-Shadard: Science IIIIIIIIIIIIIIIIIIIIIIIIIIIIIIIIIII                                                                                                                                                                                                                                                                                                                                                                                                                                                                                                                                                                                                                                                                                                                                                                                                                                                                                                                                                                                                                                                                                                                                                                                                                                                                                                                                                                                                                                                                                                                                                                                           |                                                         |                        | LA                       | YOUT SHOWN AS EXAMPLE              |                       |       |
| -Standard : Based on ML-DT-38999 Series III     -Standard : Based on ML-DT-38999 Series III     -Shell Material   : Aluminium     -Shell Material   : Aluminium     -Shell Material   : Nickel     -Insulator   : Dimecuorumetodit     -Shell Material   : Nickel     -Insulator   : Comparative Alloy     -Seals & Grommet   : Slicion Elastomer     -Contact Mating cycles   : Sold Mating cycles     -Delivered with Souriau contacts and Accessories   -     -Temperature Range   : Standard Crimp Contact     Mass   : 81.42 g ± 10%     Shell NR i Shelding                                                                                                                                                                                                                                                                                                                                                                                                                                                                                                                                                                                                                                                                                                                                                                                                                                                                                                                                                                                                                                                                                                                                                                                                                                                                                                                                                                                                                                                                                                                                                                                                                                                                              | Keying Shown as example                                 |                        |                          |                                    |                       |       |
| Shell Material   Auminium     Shell Material   Als Max     Shell Material   Als Max     Shell Plating   Nickel     Insulator   Thermoplastic     -contacts   Copper Alloy     Seals & Grommer   Silcon Elastomer     - Contact Plating   Sold over copper Alloy 0.8µm minimum     - Durability   Stoutau shall not be liable for any non-conformity or damage     - Contact Plating   Gold over copper Alloy 0.8µm minimum     - Durability   Stoutau shall not be liable for any non-conformity or damage     - Contact Plating   Sold over copper Alloy 0.8µm minimum     - Durability   Stoutau shall not be liable for any non-conformity or damage     - Contact Plating   Sold over copper Alloy 0.8µm minimum     - Durability   Stoutau shall not be liable for any non-conformity or damage     - Durability   Stoutau shall not be liable for any non-conformity or damage     - Durability   Stoutau shall not be liable for any non-conformity or damage     - Durability   Stoutau shall not be liable for any non-conformity or damage     - Durability   Stoutau shall not be liable for any non-conformity or damage     - Durability   Stoutau shall not be liable for any non-conformity or damage <td>Connecto</td> <td>dimension</td> <td></td> <td></td> <td></td> <td></td>                                                                                                                                                                                                                                                                                                                                                                                                                                                                                                                                                                                                                                                                                                                                                                                                                                                                                                                                              | Connecto                                                | dimension              |                          |                                    |                       |       |
| Shell Material   i Administration     Shell Material   Z   31 Max     Shell Plating   : Skiel   Sourial not be liable for any non-conformity or damage<br>due to a use of the Products with does not comply with<br>the Specification sizued by either of the Parties or by a third party<br>(professional recommentation, technical notice.)     Sourial State   Contact State   Control List     Orienter State   Sourial control word does not comply with<br>the Specification sizued by either of the Parties or by a third party<br>(professional recommentation, technical notice.)     Orienter All professional recommentation, technical notice.)   Mass   Sourial control List     -Delivered with Souriau contacts and Accessories   PN: 8D525F61SA     -Temperature Range   - 65'C to +200°C     -Salt Spray   : 48 hours     -Mass   : 81.42 g ± 10%     Basic SERIES:   80   5   - 25   F   61   S   A     ORIENTATION: A<br>SHELL TYPE : Standard Crimp Contact   Sourial Crimp Contact   NPRDS / PROJECT   Tole accession   Sourial Integer Profession   NPRDS / PROJECT     Subsci Series   80   5   - 25   F   61   S   A   Contact Type : socketT(sou Matings)     Net Listez : 25   Contact Type : socketT(sou                                                                                                                                                                                                                                                                                                                                                                                                                                                                                                                                                                                                                                                                                                                                                                                                                                                                                                                                                                                                            | ds                                                      |                        |                          |                                    |                       | _     |
| -Insulator   : Thermoplastic     -Contacts   : Copper Alloy     -Seals & Grommet   : Slicon Elastomer     -Contact Plating   : Gold over copper Alloy 0.8µm minimum     -Durability   : S00 Mating cycles     -Delivered with Souriau contacts and Accessories   PN: 8D525F61SA     -Temperature Range   : 65°C to +200°C     -Salt Spray   : 48 hours     -Mass   : 81.42 g ± 10%     BASIC SERIES:   8D   5     SHELL TYPE   : Plug with RFI Shielding     CONTACT TYPE   : Standard Crimp Contact     SHELL TYPE   : Standard Crimp Contact </td <td>-Shell Material : Aluminium Z</td> <td>31 Max</td> <td></td> <td></td> <td></td> <td></td>                                                                                                                                                                                                                                                                                                                                                                                                                                                                                                                                                                                                                                                                                                                                                                                                                                                                                                                                                                                                                                                                                                               | -Shell Material : Aluminium Z                           | 31 Max                 |                          |                                    |                       |       |
| - Contacts   : Copper Alloy     Seals & Grommet   : Silcon Elastomer     - Contact Plating   : Gold over copper Alloy 0.8µm minimum     - Ourdacts   : Sold over copper Alloy 0.8µm minimum     - Ourdacts   : Sold over copper Alloy 0.8µm minimum     - Ourdacts   : Sold over copper Alloy 0.8µm minimum     - Ourdacts   : Sold over copper Alloy 0.8µm minimum     - Ourdacts   : Sold over copper Alloy 0.8µm minimum     - Ourdacts   : Sold over copper Alloy 0.8µm minimum     - Ourdacts   : Sold over copper Alloy 0.8µm minimum     - Ourdacts   : Sold over copper Alloy 0.8µm minimum     - Ourdacts   : Sold over copper Alloy 0.8µm minimum     - Ourdacts   : Sold over copper Alloy 0.8µm minimum     - Ourdacts   : Sold over copper Alloy 0.8µm minimum     - Ourdacts   : Sold over copper Alloy 0.8µm minimum     - Ourdacts   : Sold over contact and Accessories     - Temperature Range <td: -="" contact<="" over="" sold="" td="">   : Sold over copper Alloy 0.8µm minimum     - Mass   : Sold over contact   : Sold over copper Alloy     SHELL TYPE : Plug with RFI Shielding   : Sold over copper contact   : Sold over copper contact     SHELL TYPE : Standard Crimp Contact   <td< td=""><td></td><td>IVI3/X1-bg</td><td></td><td></td><td></td><td></td></td<></td:>                                                                                                                                                                                                                                                                                                                                                                                                                                                                                                                                                                                                                                                                                                                                                                                                                                                                                                                                        |                                                         | IVI3/X1-bg             |                          |                                    |                       |       |
| -Seals & Grommet :: Silicon Elastomer   Country Jurisdiction & Control List     -Contact Plating :: Sol0 Mating cycles   -Durability :: Sol0 Mating cycles     -Delivered with Souriau contacts and Accessories   PN: 8D525F61SA     -Temperature Range :: -65°C to +200°C   -Sait Spray :: 48 hours     -Mass :: 81.42 g ± 10%   Mod Listed     BASIC SERIES:   8D 5 - 25 F   61 S   A     SHELL TYPE :: Plug with RFI Shielding   CONTACT TYPE :: Standard Crimp Contact   Mod Lister     SHELL SIZE : 25   CONTACT TYPE :: Standard Crimp Contact   ORIENTATION :A     SHELL SIZE : 25   CONTACT TYPE :: Standard Crimp Contact   This document is the property of communicated without permission     PLATING :: F = Nickel   CONTACT TYPE :: Standard Crimp Contact   Souriau   WWW.SOURIAU.COM   This document is the property of communicated without permission                                                                                                                                                                                                                                                                                                                                                                                                                                                                                                                                                                                                                                                                                                                                                                                                                                                                                                                                                                                                                                                                                                                                                                                                                                                                                                                                                                        |                                                         |                        | (profess                 | ional recommendation, technical no | otice.)               |       |
| -Contact Plating   : Gold over copper Alloy 0.8µm minimum     -Durability   : 500 Mating cycles     -Delivered with Souriau contacts and Accessories     -Temperature Range   : -65°C to +200°C     -Salt Spray   : 48 hours     -Mass   : 81.42 g ± 10%     Mass   : 81.42 g ± 10%     ORIENTATION : A                                                                                                                                                                                                                                                                                                                                                                                                                                                                                                                                                                                                                                                                                                                                                                                                                                                                                                                                                                                                                                                                                                                                                                                                                                                                                                                                                                                                                                                                                                                                                                                                                                                                                                                |                                                         |                        |                          | Country                            | iction & Control List |       |
| -Delivered with Souriau contacts and Accessories<br>-Temperature Range : .65°C to +200°C<br>-Salt Spray : .48 hours<br>-Mass : .81.42 g ± 10%<br>BASIC SERIES:                                                                                                                                                                                                                                                                                                                                                                                                                                                                                                                                                                                                                                                                                                                                                                                                                                                                                                                                                                                                                                                                                                                                                                                                                                                                                                                                                                                                                                                                                                                                                                                                                                                                                                                                                                                                                                                                                                                                                                                                                                                                                 | -Contact Plating : Gold over copper Alloy 0.8µm minimum | _                      |                          |                                    |                       |       |
| -Temperature Range   : -65°C to +200°C     -Salt Spray   : 48 hours     -Mass   : 81.42 g ± 10%     BASIC SERIES:   8D     SHELL TYPE   : Plug with RFI Shielding     CONTACT TYPE   : Standard Crimp Contact     SHELL SIZE : 25   CONTACT TYPE : Standard Crimp Contact     PLATING   : F = Nickel                                                                                                                                                                                                                                                                                                                                                                                                                                                                                                                                                                                                                                                                                                                                                                                                                                                                                                                                                                                                                                                                                                                                                                                                                                                                                                                                                                                                                                                                                                                                                                                                                                                                                                                                                                                                                                                                                                                                           |                                                         |                        |                          |                                    |                       |       |
| -Salt Spray : 48 hours<br>-Mass : 81.42 g ± 10%<br>BASIC SERIES: 8D 5 - 25 F 61 S A<br>CONTACT TYPE : Standard Crimp Contact<br>SHELL SIZE : 25<br>PLATING : F = Nickel<br>CONTACT TYPE : SockET(500 Matings)<br>CONTACT TYP | -Delivered with Souriau contacts and Accessories        |                        |                          |                                    |                       |       |
| -Salt Spray : 48 hours<br>-Mass : 81.42 g ± 10%<br>BASIC SERIES: 8D 5 - 25 F 61 S A<br>SHELL TYPE : Plug with RFI Shielding<br>CONTACT TYPE : Standard Crimp Contact<br>SHELL SIZE : 25<br>PLATING : F = Nickel CONTACT TYPE : SOCKET(500 Matings)<br>CONTACT TYPE : SOCKET(500 Matings)<br>CONTACT TYPE : SOCKET(500 Matings)<br>CONTACT LAYOUT : 25-61 CONTACT LAYOUT :                                                                                                |                                                         |                        | 06-10-2016 First Release |                                    |                       |       |
| Designed By:   Date:   CUSTOMER DRAWING     BASIC SERIES:   8D   5   -   25   F   61   S   A     SHELL TYPE : Plug with RFI Shielding                                                                                                                                                                                                                                                                                                                                                                                                                                                                                                                                                                                                                                                                                                                                                                                                                                                                                                                                                                                                                                                                                                                                                                                                                                                                                                                                                                                                                                                                                                                                                                                                                                                                                                                                                                                                                                                                                                                                                                                                                                                                                                          |                                                         |                        |                          |                                    |                       | MODIN |
| BASIC SERIES:   8D   5   -   25   F   61   S   A     SHELL TYPE : Plug with RFI Shielding   General linear   Tolerances:   ±   859     CONTACT TYPE : Standard Crimp Contact   ORIENTATION : A   NA   This document is the property of SOURIAU     SHELL SIZE : 25   CONTACT TYPE : SOCKET(500 Matings)   CONTACT TYPE : SOCKET(500 Matings)   This document is the property of souriau     PLATING :   F = Nickel   CONTACT LAYOUT : 25-61   F   SOURIAU DRG N°   SHEET                                                                                                                                                                                                                                                                                                                                                                                                                                                                                                                                                                                                                                                                                                                                                                                                                                                                                                                                                                                                                                                                                                                                                                                                                                                                                                                                                                                                                                                                                                                                                                                                                                                                                                                                                                       | -Mass : 81.42 g ± 10%                                   |                        |                          |                                    |                       |       |
| BASIC SERIES.   BD   SD   SD <td></td> <td></td> <td>TITLE</td> <td>Aluminium Plug 8</td> <td>D series</td> <td></td>                                                                                                                                                                                                                                                                                                                                                                                                                                                                                                                                                                                                                                                                                                                                                                                                                                                                                                                                                                                                                                                                                                                                                                                                                                                                                                                                                                                                                                                                                                                                                              |                                                         |                        | TITLE                    | Aluminium Plug 8                   | D series              |       |
| BASIC SERIES.   BBSIC SERIES.   BSIC SERIES.                                                                                                                                                                                                                                                                                                                                                                                                                                                                                                                                                                                                                                                                                                                                                                                                                                                                                                                                                                                                                                                                                                     |                                                         |                        | ALF                      | General linear                     |                       |       |
| SHELL TYPE :: Plug with RFT Shielding     CONTACT TYPE :: Standard Crimp Contact     ORIENTATION : A     SHELL SIZE : 25     PLATING :: F = Nickel     CONTACT LAYOUT : 25-61                                                                                                                                                                                                                                                                                                                                                                                                                                                                                                                                                                                                                                                                                                                                                                                                                                                                                                                                                                                                                                                                                                                                                                                                                                                                                                                                                                                                                                                                                                                                                                                                                                                                                                                                                                                                                                                                                                                                                                                                                                                                  |                                                         |                        | - <u>-</u>               | Tolerances:                        |                       |       |
| CONTACT TYPE : Standard Crimp Contact   ORIENTATION : A     SHELL SIZE : 25   CONTACT TYPE : SOCKET(500 Matings)     PLATING : F = Nickel   CONTACT LAYOUT : 25-61         FORMAT   SOURIAU         SOURIAU   SOURIAU         SOURIAU   SOURIAU         SOURIAU   SOURIAU                                                                                                                                                                                                                                                                                                                                                                                                                                                                                                                                                                                                                                                                                                                                                                                                                                                                                                                                                                                                                                                                                                                                                                                                                                                                                                                                                                                                                                                                                                                                                                                                                                                                                                                                                                                                                                                                                                                                                                      |                                                         | N/                     |                          | ±                                  |                       | ty of |
| SHELL SIZE : 25 CONTACT TYPE : SOCKET(500 Matings) communicated without permission   PLATING : F = Nickel CONTACT LAYOUT : 25-61 FORMAT SOURIAU DRG N° SHEET                                                                                                                                                                                                                                                                                                                                                                                                                                                                                                                                                                                                                                                                                                                                                                                                                                                                                                                                                                                                                                                                                                                                                                                                                                                                                                                                                                                                                                                                                                                                                                                                                                                                                                                                                                                                                                                                                                                                                                                                                                                                                   | CONTACT TYPE : Standard Crimp Contact                   | ORIENTATION : A SO     | OURIAU WWW               | SOURIAU.COM                        | SOURIAU               |       |
|                                                                                                                                                                                                                                                                                                                                                                                                                                                                                                                                                                                                                                                                                                                                                                                                                                                                                                                                                                                                                                                                                                                                                                                                                                                                                                                                                                                                                                                                                                                                                                                                                                                                                                                                                                                                                                                                                                                                                                                                                                                                                                                                                                                                                                                | SHELL SIZE : 25 CONTA                                   |                        |                          |                                    |                       |       |
| A3 8D525F61SA-C 1/2                                                                                                                                                                                                                                                                                                                                                                                                                                                                                                                                                                                                                                                                                                                                                                                                                                                                                                                                                                                                                                                                                                                                                                                                                                                                                                                                                                                                                                                                                                                                                                                                                                                                                                                                                                                                                                                                                                                                                                                                                                                                                                                                                                                                                            | PLATING : F = Nickel                                    | CONTACT LATOOT . 23-01 |                          | SOURIAU DRG N°                     |                       | SHEET |
|                                                                                                                                                                                                                                                                                                                                                                                                                                                                                                                                                                                                                                                                                                                                                                                                                                                                                                                                                                                                                                                                                                                                                                                                                                                                                                                                                                                                                                                                                                                                                                                                                                                                                                                                                                                                                                                                                                                                                                                                                                                                                                                                                                                                                                                |                                                         |                        | .3                       | 8D525F61SA-C                       |                       | 1/2   |