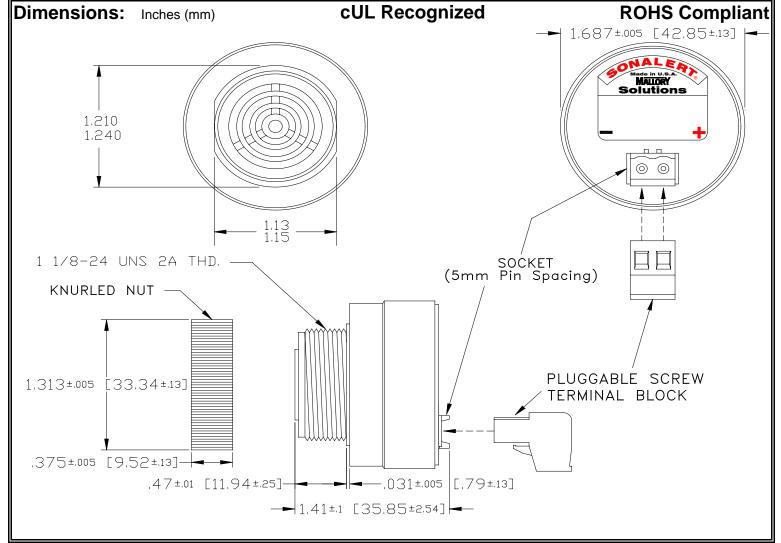

## MALLORY Mallory Sonalert Products,Inc. | Part #: | | Revision: |

Part #: SCE120SA3SR3B

Specifications:

| Sound Level Category  | Soft                                                                                       |
|-----------------------|--------------------------------------------------------------------------------------------|
| Mode of Operation     | Siren Sweep 2.6 - 3.2 kHz @ 5 Sweeps per Sec.                                              |
| Voltage Rating        | 48 to 120 VAC                                                                              |
| Frequency             | 2900 ± 500 Hz                                                                              |
| Loudness @ 2 FT       | 65 to 75 dB(A) Typ.                                                                        |
| Current Draw          | 40mA MAX                                                                                   |
| Housing Material      | 6/6 Nylon, Color: Black                                                                    |
| Storage Temperature   | -40° to +85° C                                                                             |
| Operating Temperature | -40° to +85° C                                                                             |
| Panel Mounting        | Recommended hole size is 1.25"(31.75mm). Thread front will fit standard 30mm(1.181") hole. |
| Knurled Nut           | Used to attach part to panel. The max recommended torque is 10 in-lbs.                     |
| Weight (Typical)      | 1.6 oz (45g)                                                                               |
| NEMA 3R,4X, & 12      | Approved with use of ACC03.                                                                |
| cUL Recognition       | Supply voltage shall employ Transient Voltage Surge Suppression.                           |
| Options               | Please contact factory.                                                                    |
|                       |                                                                                            |