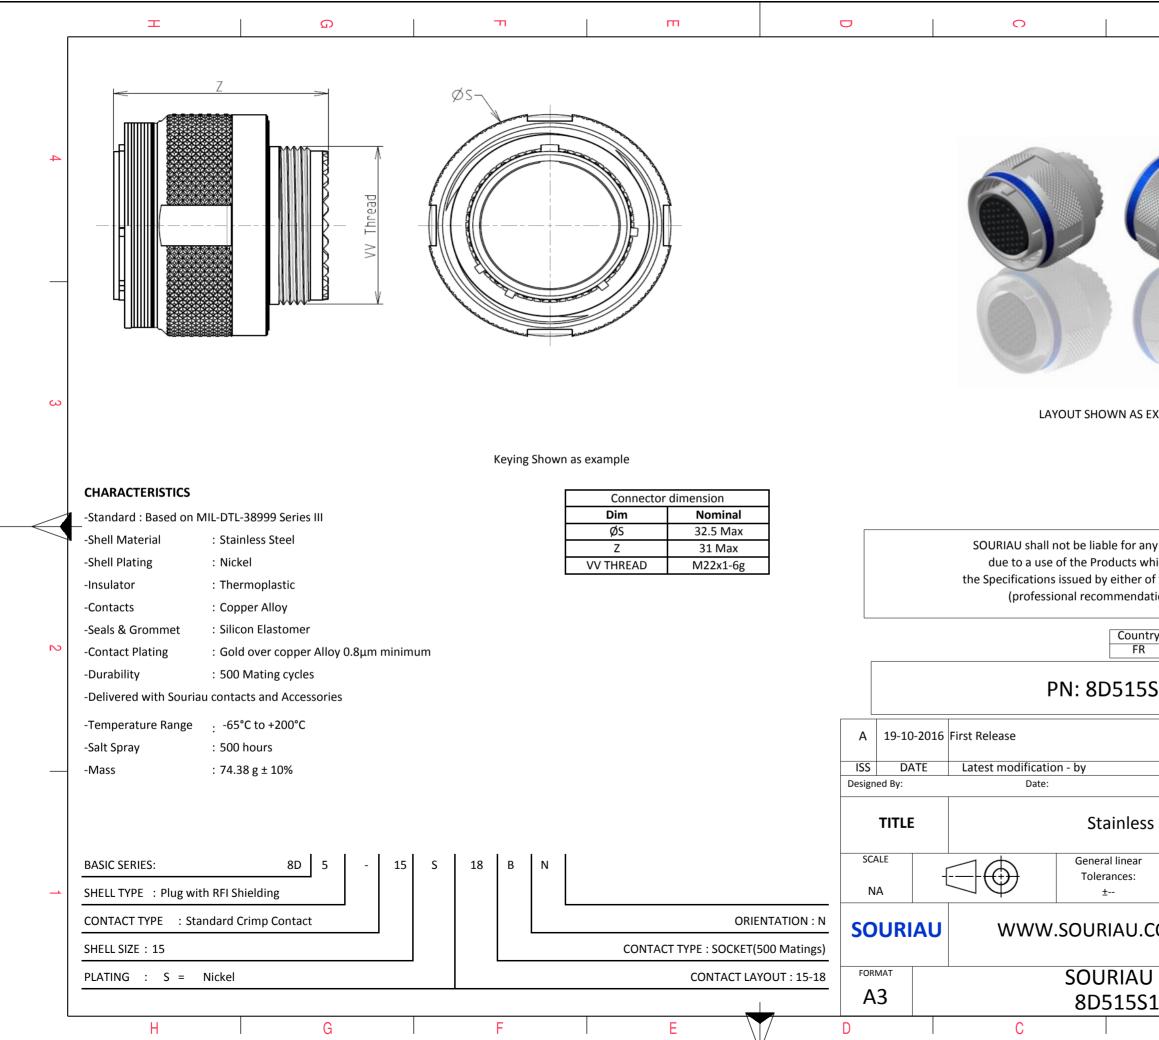

| Β                                                               |                                                                                                            |                                    |        | А     |        |   |  |  |
|-----------------------------------------------------------------|------------------------------------------------------------------------------------------------------------|------------------------------------|--------|-------|--------|---|--|--|
|                                                                 |                                                                                                            |                                    |        |       |        |   |  |  |
|                                                                 |                                                                                                            |                                    |        |       |        | 4 |  |  |
|                                                                 |                                                                                                            |                                    |        |       |        |   |  |  |
| S EXAMPLE                                                       |                                                                                                            |                                    |        |       |        | 3 |  |  |
| any non-conf<br>which does n<br>of the Partie<br>adation, techn | ot con<br>es or b<br>ical no                                                                               | nply with<br>y a third µ<br>tice.) | oarty  |       |        |   |  |  |
| Intry .<br>FR                                                   | Jurisdiction & Control List<br>Not Listed                                                                  |                                    |        |       |        |   |  |  |
| 5S18BN                                                          |                                                                                                            |                                    |        |       |        |   |  |  |
|                                                                 |                                                                                                            |                                    |        |       | MOD N° |   |  |  |
|                                                                 |                                                                                                            | CUSTO                              | MER DR | AWING |        |   |  |  |
| ess Steel P                                                     | ss Steel Plug 8D series                                                                                    |                                    |        |       |        |   |  |  |
| ar<br>:                                                         | NPRDS / PROJECT<br><b>859</b>                                                                              |                                    |        |       |        |   |  |  |
| J.COM                                                           | .COM This document is the property of SOURIAU it must not be reproduced or communicated without permission |                                    |        |       |        |   |  |  |
|                                                                 |                                                                                                            |                                    |        |       | SHEET  |   |  |  |
| S18BN-                                                          | L                                                                                                          |                                    |        | A     | 1/2    | J |  |  |
|                                                                 |                                                                                                            |                                    |        |       |        |   |  |  |