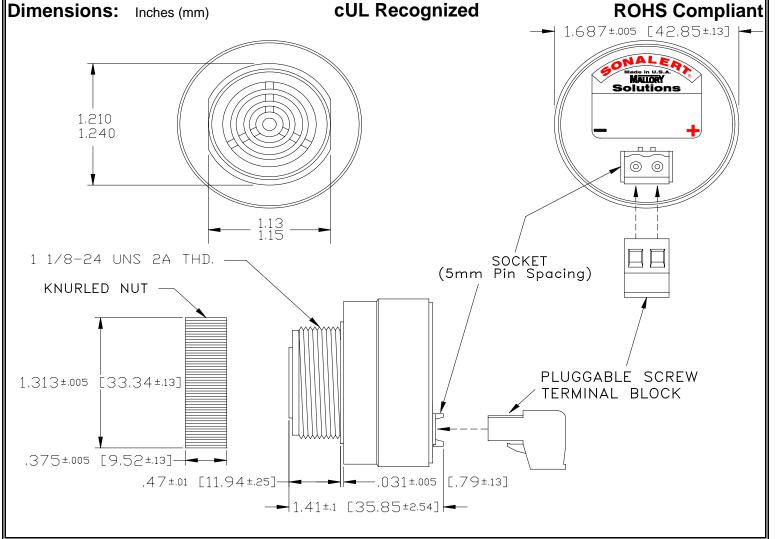

## MALLORY Mallory Sonalert Products, Inc. Part #: Revision: **Sales Outline Drawing**

SCE048LD2MP1B

## Specifications:

| Sound Level Category  | Loud                                                                                       |
|-----------------------|--------------------------------------------------------------------------------------------|
| Mode of Operation     | Medium Pulse @ 5 PPS                                                                       |
| Voltage Rating        | 28 to 48 VDC                                                                               |
| Frequency             | 2000 ± 500 Hz                                                                              |
| Loudness @ 2 FT       | 85 to 95 dB(A) Typ.                                                                        |
| Current Draw          | 40mA MAX                                                                                   |
| Housing Material      | 6/6 Nylon, Color: Black                                                                    |
| Storage Temperature   | -40° to +85° C                                                                             |
| Operating Temperature | -40° to +85° C                                                                             |
| Panel Mounting        | Recommended hole size is 1.25"(31.75mm). Thread front will fit standard 30mm(1.181") hole. |
| Knurled Nut           | Used to attach part to panel. The max recommended torque is 10 in-lbs.                     |
| Weight (Typical)      | 1.6 oz (45g)                                                                               |
| NEMA 3R,4X, & 12      | Approved with use of ACC03.                                                                |
| cUL Recognition       | Supply voltage shall employ Transient Voltage Surge Suppression.                           |
| Options               | Please contact factory.                                                                    |
|                       | <u> </u>                                                                                   |