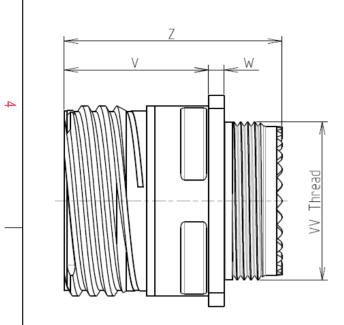

А

| Dim       | Nominal       |
|-----------|---------------|
| Р         | 3.91±0.2      |
| PP        | 6.15±0.2      |
| R1        | 38.1          |
| R2        | 34.93         |
| S         | 46±0.3        |
| V         | 20.07+0/-1.25 |
| W         | 2.1/3.2       |
| Z         | 31.5 Max      |
| VV THREAD | M37x1-6g      |