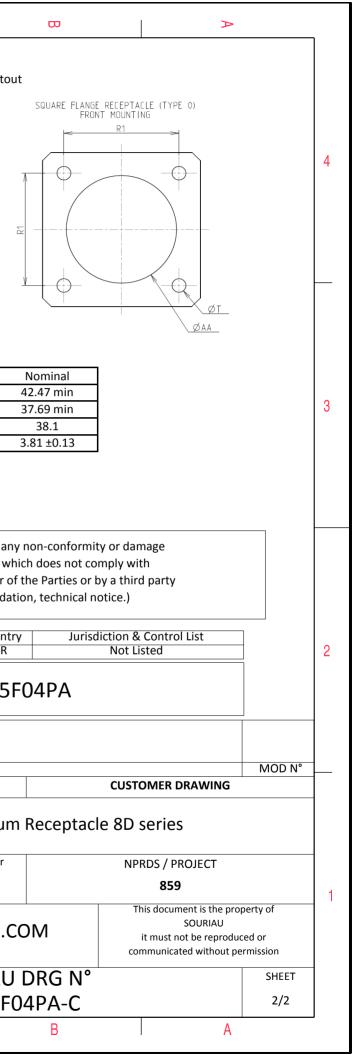

А

| Dim       | Nominal       |
|-----------|---------------|
| Р         | 3.91±0.2      |
| PP        | 6.15±0.2      |
| R1        | 38.1          |
| R2        | 34.93         |
| S         | 46±0.3        |
| V         | 20.07+0/-1.25 |
| W         | 2.1/3.2       |
| Z         | 31.5 Max      |
| VV THREAD | M37x1-6g      |

|          |                                                                                                                                                                                                                                                                          | G                                                                                                                                                                                                                                                                                                                                                                                                                                                                                                                                                                                                                                                                                                                                                                                                                                                                                                                                                                                                                                                                                            | н <b>т</b> | m |                          | 0                                                                                                           |
|----------|--------------------------------------------------------------------------------------------------------------------------------------------------------------------------------------------------------------------------------------------------------------------------|----------------------------------------------------------------------------------------------------------------------------------------------------------------------------------------------------------------------------------------------------------------------------------------------------------------------------------------------------------------------------------------------------------------------------------------------------------------------------------------------------------------------------------------------------------------------------------------------------------------------------------------------------------------------------------------------------------------------------------------------------------------------------------------------------------------------------------------------------------------------------------------------------------------------------------------------------------------------------------------------------------------------------------------------------------------------------------------------|------------|---|--------------------------|-------------------------------------------------------------------------------------------------------------|
|          |                                                                                                                                                                                                                                                                          | Contact Layout                                                                                                                                                                                                                                                                                                                                                                                                                                                                                                                                                                                                                                                                                                                                                                                                                                                                                                                                                                                                                                                                               |            |   |                          | Panel Cutout                                                                                                |
| 4        |                                                                                                                                                                                                                                                                          |                                                                                                                                                                                                                                                                                                                                                                                                                                                                                                                                                                                                                                                                                                                                                                                                                                                                                                                                                                                                                                                                                              |            |   | Ā                        | SQUARE FLANGE RECEPTACLE (TYPE 0)<br>REAR MOUNTING                                                          |
|          | B         +203 (5.16)           C         +324 (8.23)           D         +424 (10.77)           E         +493 (12.52)           F         +531 (13.49)           G         +531 (13.49)           H         +493 (12.52)                                               | Contacts<br>(Insert arrangement 25-4)           n         Location<br>position ID         Location           Y-axis<br>(mm)         Contact<br>position ID         X-axis<br>(mm)         Y-axis<br>(mm)           +351 (13.49)         f         +412 (10.46)         +000 (0.00)           +495 (12.57)         g         +371 (7.95)         -132 (3.35)           +425 (10.80)         h         +311 (7.90)         -251 (6.38)           +326 (6.28)         k         +212 (5.38)        344 (8.74)           -006 (1.75)         p         -212 (5.38)        397 (10.08)           -006 (1.75)         p         -212 (5.38)        344 (8.74)           -006 (2.13)         n        086 (2.18)        397 (10.08)           -006 (1.75)         p         -212 (5.38)        344 (8.74)           -006 (2.10)         n        311 (7.90)        251 (6.38)           -326 (6.28)         r        377 (9.58)        132 (3.35)           -425 (10.80)         s        412 (10.46)         +.000 (0.00)           -435 (10.80)         s        412 (10.46)         +.000 (8.90) |            |   | ~ -                      |                                                                                                             |
| ى        | M         +.069 (1.75)           N        069 (1.75)           P        203 (5.16)           R        324 (8.23)           S        424 (10.77)           T        493 (12.52)           U        531 (13.49)           V        531 (13.49)                             | -531 (13.49)         u         -311 (7.90)         +251 (6.38)           -531 (13.49)         v         -212 (5.38)         +344 (8.74)           -495 (12.57)         w         -086 (2.18)         +397 (10.08)           -425 (10.80)         x         +009 (1.75)         +263 (6.68)           -326 (8.28)         y         +172 (4.37)         +149 (3.78)           -205 (5.21)         z         +258 (6.55)         +000 (0.00)           -069 (1.75)         AA         +172 (4.37)         -144 (3.78)           +069 (1.75)         BB         +069 (1.75)         -263 (6.68)           +205 (5.21)         CC         -069 (1.75)         -263 (6.68)           Contacts         (insert arrangement 25-4)         -         -                                                                                                                                                                                                                                                                                                                                               |            |   |                          | Dim<br>ØA<br>ØAA<br>R1<br>ØT                                                                                |
|          | position<br>ID         X-axis<br>(mm)           X         -424 (10.77)           Y         -324 (8.23)           Z         -203 (5.16)           a         -069 (1.75)           b         +066 (2.18)           c         +.212 (5.38)           d         +.311 (7.90) | Y-axis<br>(mm)         Contact<br>position ID         X-axis<br>(mm)         Y-axis<br>(mm)           +326 (8.29)         DD         -172 (4.37)         -149 (3.78)           +425 (10.80)         EE         -258 (6.55)         +000 (0.00)           +486 (12.57)         FF         -172 (4.37)         +149 (3.78)           +531 (13.49)         GG         -069 (1.75)         +283 (6.68)           +397 (10.08)         HH         +000 (0.00)         +132 (3.36)           +344 (8.74)         JJ         +086 (2.18)         +000 (0.00)           +251 (3.39)         KK         +000 (0.00)         -132 (3.35)           +132 (3.35)         LL         -086 (2.18)         +000 (0.00)                                                                                                                                                                                                                                                                                                                                                                                      |            |   |                          | SOURIAU shall not be liable for any                                                                         |
|          | size no. cont<br>25 -4 8                                                                                                                                                                                                                                                 | V Z AA DD                                                                                                                                                                                                                                                                                                                                                                                                                                                                                                                                                                                                                                                                                                                                                                                                                                                                                                                                                                                                                                                                                    | _          |   |                          | due to a use of the Products whi<br>the Specifications issued by either of<br>(professional recommendation) |
| 0        |                                                                                                                                                                                                                                                                          |                                                                                                                                                                                                                                                                                                                                                                                                                                                                                                                                                                                                                                                                                                                                                                                                                                                                                                                                                                                                                                                                                              |            |   |                          | Country<br>FR                                                                                               |
|          |                                                                                                                                                                                                                                                                          |                                                                                                                                                                                                                                                                                                                                                                                                                                                                                                                                                                                                                                                                                                                                                                                                                                                                                                                                                                                                                                                                                              |            |   | A 07-10-20               | PN: 8D025F                                                                                                  |
|          |                                                                                                                                                                                                                                                                          |                                                                                                                                                                                                                                                                                                                                                                                                                                                                                                                                                                                                                                                                                                                                                                                                                                                                                                                                                                                                                                                                                              |            |   | ISS DATE<br>Designed By: | Latest modification - by<br>Date:                                                                           |
|          |                                                                                                                                                                                                                                                                          |                                                                                                                                                                                                                                                                                                                                                                                                                                                                                                                                                                                                                                                                                                                                                                                                                                                                                                                                                                                                                                                                                              |            |   | SCALE                    | Aluminium                                                                                                   |
| <b>_</b> |                                                                                                                                                                                                                                                                          |                                                                                                                                                                                                                                                                                                                                                                                                                                                                                                                                                                                                                                                                                                                                                                                                                                                                                                                                                                                                                                                                                              |            |   | NA                       | Tolerances:                                                                                                 |
|          |                                                                                                                                                                                                                                                                          |                                                                                                                                                                                                                                                                                                                                                                                                                                                                                                                                                                                                                                                                                                                                                                                                                                                                                                                                                                                                                                                                                              |            |   | FORMAT                   |                                                                                                             |
|          |                                                                                                                                                                                                                                                                          | -                                                                                                                                                                                                                                                                                                                                                                                                                                                                                                                                                                                                                                                                                                                                                                                                                                                                                                                                                                                                                                                                                            |            |   | A3                       | SOURIAU<br>8D025F0                                                                                          |
|          | Н                                                                                                                                                                                                                                                                        | l G                                                                                                                                                                                                                                                                                                                                                                                                                                                                                                                                                                                                                                                                                                                                                                                                                                                                                                                                                                                                                                                                                          | l F        | E | D                        | C                                                                                                           |