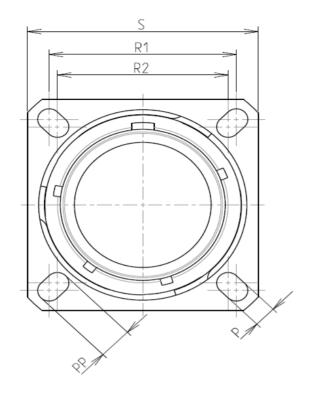

А

| Dim       | Nominal       |
|-----------|---------------|
| Р         | 3.91±0.2      |
| PP        | 6.15±0.2      |
| R1        | 38.1          |
| R2        | 34.93         |
| S         | 46±0.3        |
| V         | 20.07+0/-1.25 |
| W         | 2.1/3.2       |
| Z         | 31.5 Max      |
| VV THREAD | M37x1-6g      |