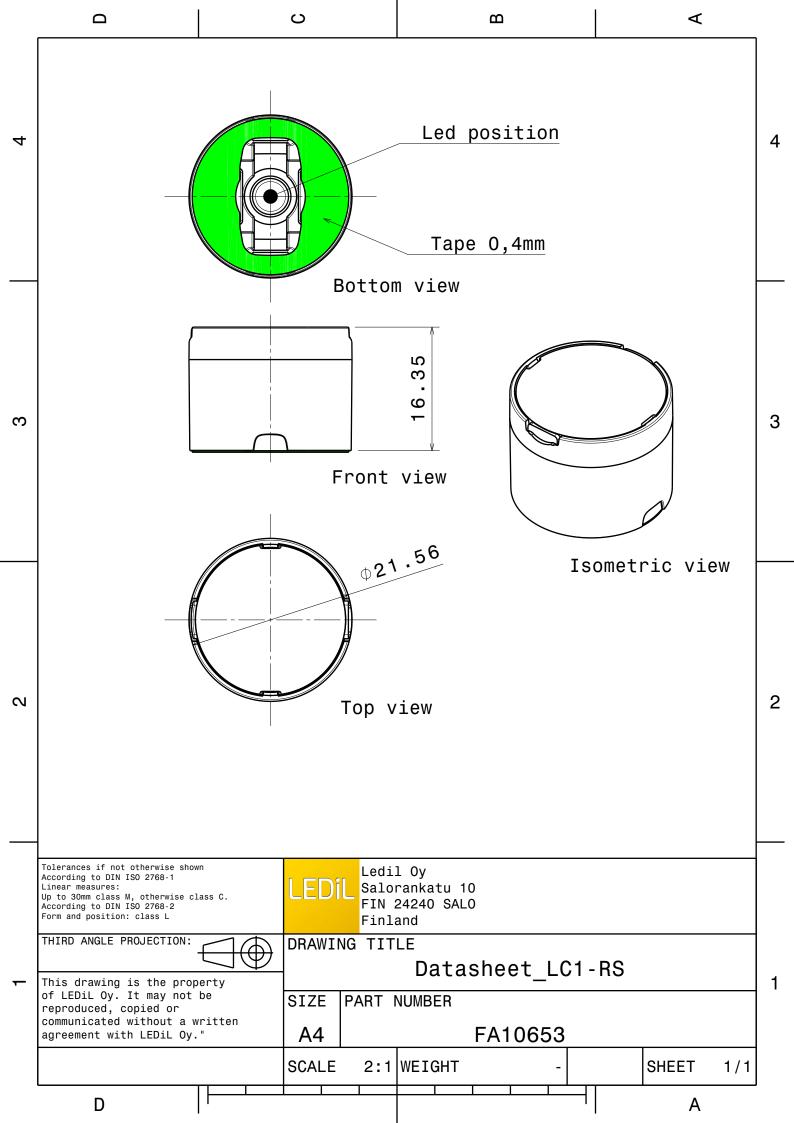

## **DETAILS**

Product Number FA10653\_LC1-RS

FamilyLeilaTypeAssemblyColorblackDiameter21,6 mmHeight16,5 mmStyleroundOptic MaterialPMMA

**Holder Material** 

Fastening tape

**Status** production ready

ROHS Comliant Yes