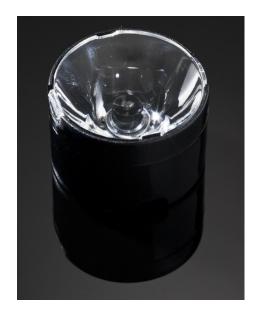

## **DETAILS**

Product Number FA10653\_LC1-RS

FamilyLeilaTypeAssemblyColorblackDiameter21,6 mmHeight16,5 mmStyleroundOptic MaterialPMMA

**Holder Material** 

Fastening tape

**Status** production ready

ROHS Comliant Yes