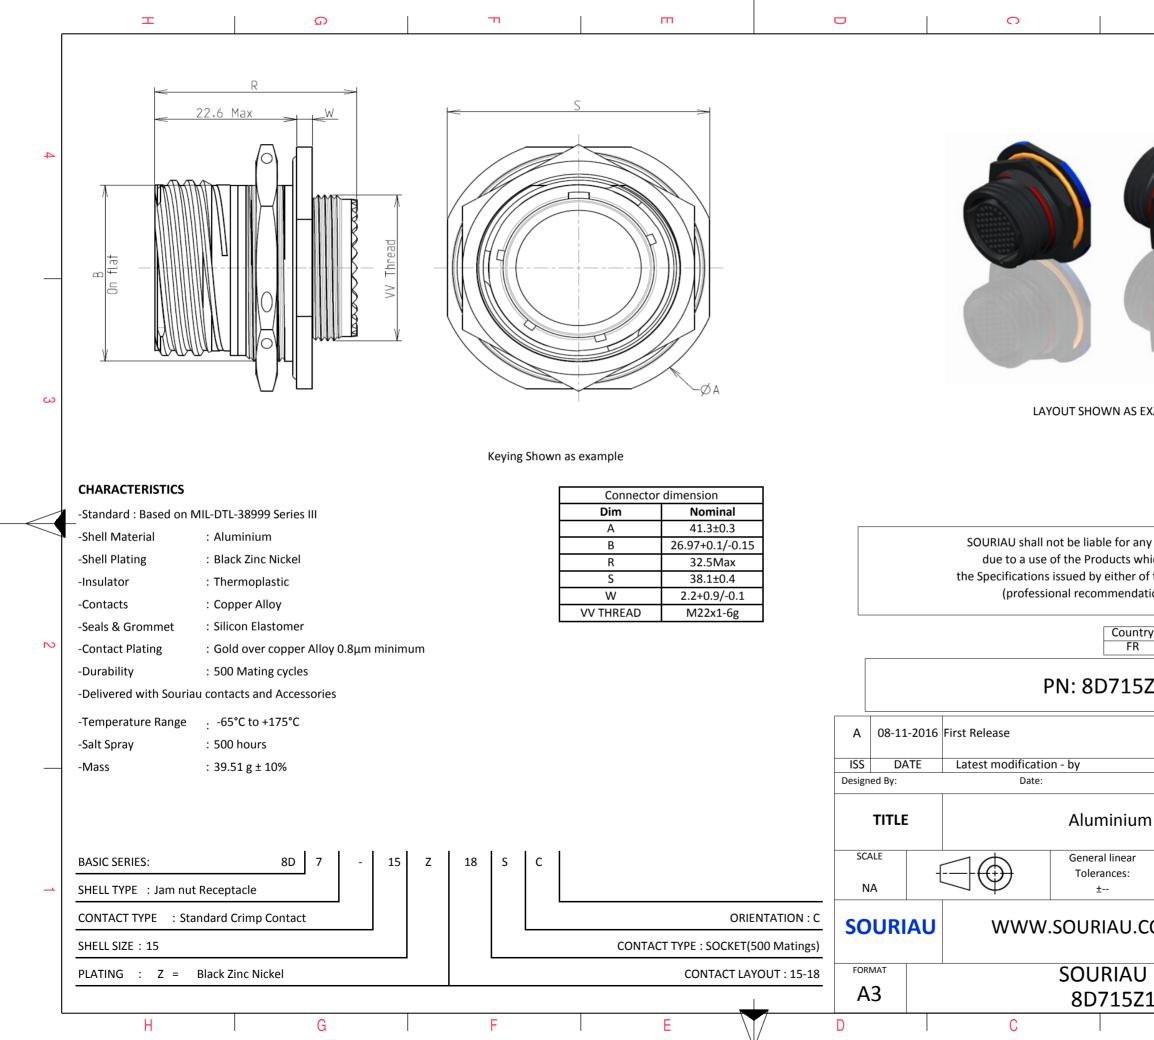

|                                                                       | œ                                         |              | А                             |                   |   |  |  |  |  |
|-----------------------------------------------------------------------|-------------------------------------------|--------------|-------------------------------|-------------------|---|--|--|--|--|
|                                                                       |                                           |              |                               |                   |   |  |  |  |  |
|                                                                       |                                           |              |                               |                   |   |  |  |  |  |
|                                                                       |                                           |              |                               |                   |   |  |  |  |  |
|                                                                       |                                           |              |                               |                   | 4 |  |  |  |  |
|                                                                       | 1100                                      |              |                               |                   |   |  |  |  |  |
|                                                                       | 1 / 🥻                                     |              |                               |                   |   |  |  |  |  |
|                                                                       |                                           |              |                               |                   |   |  |  |  |  |
|                                                                       | -                                         |              |                               |                   |   |  |  |  |  |
|                                                                       |                                           |              |                               |                   |   |  |  |  |  |
|                                                                       |                                           | /            |                               |                   |   |  |  |  |  |
|                                                                       |                                           |              |                               |                   |   |  |  |  |  |
| S EXA                                                                 | EXAMPLE                                   |              |                               |                   |   |  |  |  |  |
|                                                                       |                                           |              |                               |                   |   |  |  |  |  |
|                                                                       |                                           |              |                               |                   |   |  |  |  |  |
|                                                                       |                                           |              |                               |                   |   |  |  |  |  |
| . any i                                                               | non-conformit                             | ty or damage |                               |                   |   |  |  |  |  |
| s which does not comply with<br>er of the Parties or by a third party |                                           |              |                               |                   |   |  |  |  |  |
| idation, technical notice.)                                           |                                           |              |                               |                   |   |  |  |  |  |
| untry<br>FR                                                           | Jurisdiction & Control List<br>Not Listed |              |                               |                   |   |  |  |  |  |
|                                                                       |                                           | NOT LISTED   |                               |                   | 2 |  |  |  |  |
| .5Z18SC                                                               |                                           |              |                               |                   |   |  |  |  |  |
|                                                                       |                                           |              |                               |                   |   |  |  |  |  |
|                                                                       |                                           |              |                               | MOD N°            |   |  |  |  |  |
|                                                                       |                                           | CUSTOME      | R DRAWING                     |                   | - |  |  |  |  |
| um                                                                    | m Receptacle 8D series                    |              |                               |                   |   |  |  |  |  |
| ar<br>:                                                               | NPRDS / PROJECT                           |              |                               |                   |   |  |  |  |  |
|                                                                       | 859<br>This document is the property of   |              |                               |                   |   |  |  |  |  |
|                                                                       |                                           |              | SOURIAU<br>at not be reproduc |                   |   |  |  |  |  |
|                                                                       | DRG N°                                    | commun       | icated without pe             | rmission<br>SHEET | - |  |  |  |  |
|                                                                       | 8SC-C                                     |              |                               | 1/2               |   |  |  |  |  |
|                                                                       | В                                         |              | А                             |                   | L |  |  |  |  |
|                                                                       |                                           |              |                               |                   |   |  |  |  |  |