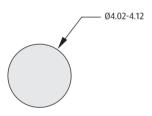

## 04.73

8.00

Ø3.65 max

| ORDER CODE | FINISH                  |
|------------|-------------------------|
| H3490-01   | Gold contact, Tin shell |

Maximum Pin Length = 8.50mm

All dimensions in mm.