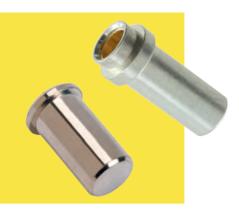

## **PC Board Sockets**

### Ø2.00mm Mating Pin

- ► Compatible with Ø2.00mm mating pins.
- Uses six finger Beryllium Copper contact for high-reliability performance.

**8mm BODY LENGTH** 