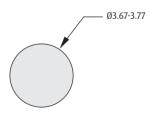

# 04.73

Ø4.00 max

7.1mm BODY LENGTH

ORDER CODE FINISH
H3492-01 Gold contact, Tin shell

Maximum Pin Length = 6.30mm