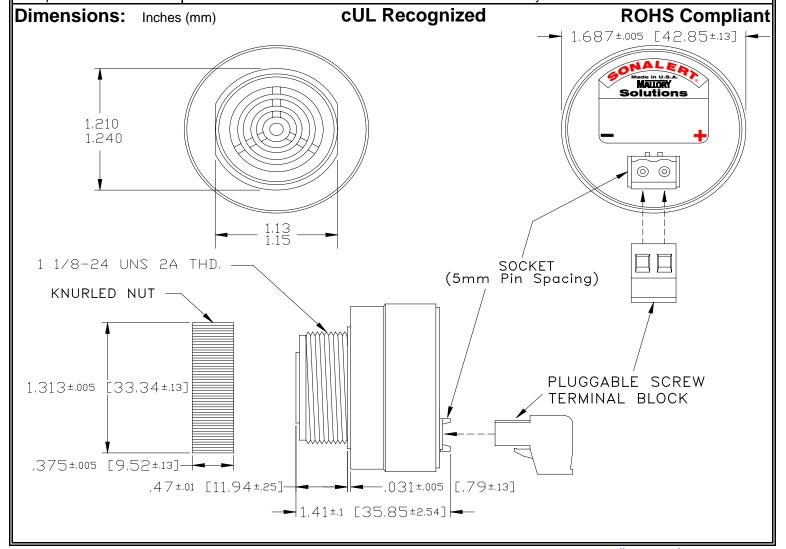

## MALLORY Mallory Sonalert Products,Inc. | Part #: SCE048MA3DP3B | Revision: B

Specifications:

| [L =                  |                                                                                            |
|-----------------------|--------------------------------------------------------------------------------------------|
| Sound Level Category  | Medium                                                                                     |
| Mode of Operation     | Slow Double Beep @ 0.5 PPS                                                                 |
| Voltage Rating        | 28 to 48 VAC                                                                               |
| Frequency             | 2900 ± 500 Hz                                                                              |
| Loudness @ 2 FT       | 75 to 85 dB(A) Typ.                                                                        |
| Current Draw          | 40mA MAX                                                                                   |
| Housing Material      | 6/6 Nylon, Color: Black                                                                    |
| Storage Temperature   | -40° to +85° C                                                                             |
| Operating Temperature | -40° to +85° C                                                                             |
| Panel Mounting        | Recommended hole size is 1.25"(31.75mm). Thread front will fit standard 30mm(1.181") hole. |
| Knurled Nut           | Used to attach part to panel. The max recommended torque is 10 in-lbs.                     |
| Weight (Typical)      | 1.6 oz (45g)                                                                               |
| NEMA 3R,4X, & 12      | Approved with use of ACC03.                                                                |
| cUL Recognition       | Supply voltage shall employ Transient Voltage Surge Suppression.                           |
| Options               | Please contact factory.                                                                    |