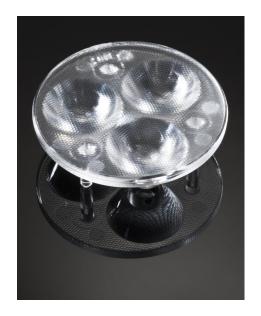

## **DETAILS**

**Product Number** C10366\_PLATINUMROCKET-3-SS

Family Martha Type Lens array Color clear Diameter 50 mm Height 15,6 mm Style round **PMMA Optic Material** 

**Holder Material** 

**Fastening** pin, glue