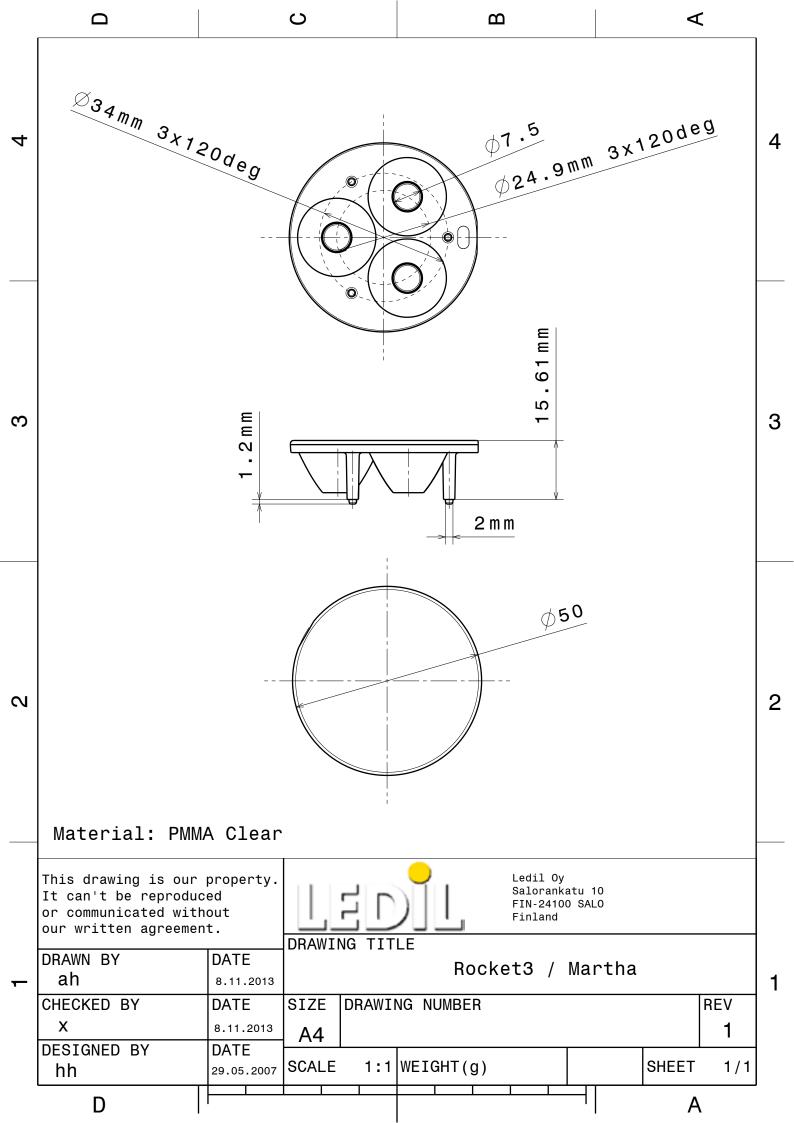

## **DETAILS**

**Product Number** C10366\_PLATINUMROCKET-3-SS

Family Martha Type Lens array Color clear Diameter 50 mm Height 15,6 mm Style round **PMMA Optic Material** 

**Holder Material** 

**Fastening** pin, glue