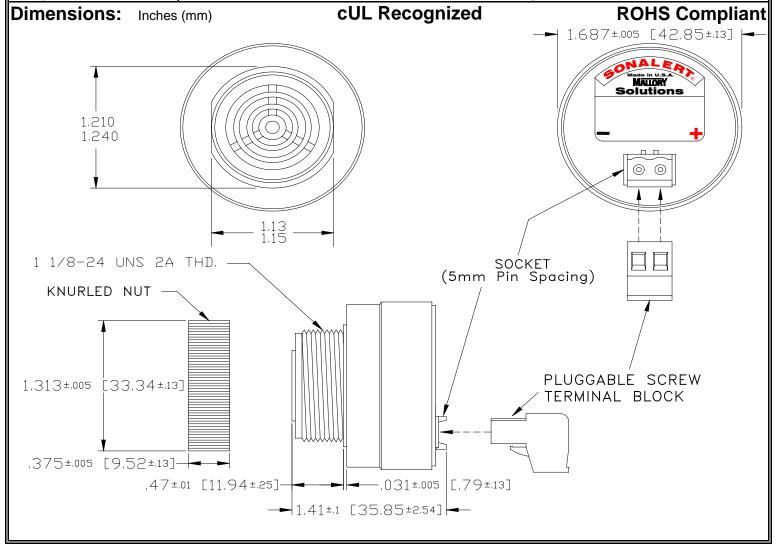

## MALLORY Mallory Sonalert Products,Inc. | Part #: Sales Outline Drawing | Revision:

Part #: SCE048SA3SR4B

Specifications:

| - p                   |                                                                                            |
|-----------------------|--------------------------------------------------------------------------------------------|
| Sound Level Category  | Soft                                                                                       |
| Mode of Operation     | Siren Sweep 2.6 - 3.2 kHz @ 2 Sweeps per Sec.                                              |
| Voltage Rating        | 28 to 48 VAC                                                                               |
| Frequency             | 2900 ± 500 Hz                                                                              |
| Loudness @ 2 FT       | 65 to 75 dB(A) Typ.                                                                        |
| Current Draw          | 40mA MAX                                                                                   |
| Housing Material      | 6/6 Nylon, Color: Black                                                                    |
| Storage Temperature   | -40° to +85° C                                                                             |
| Operating Temperature | -40° to +85° C                                                                             |
| Panel Mounting        | Recommended hole size is 1.25"(31.75mm). Thread front will fit standard 30mm(1.181") hole. |
| Knurled Nut           | Used to attach part to panel. The max recommended torque is 10 in-lbs.                     |
| Weight (Typical)      | 1.6 oz (45g)                                                                               |
| NEMA 3R,4X, & 12      | Approved with use of ACC03.                                                                |
| cUL Recognition       | Supply voltage shall employ Transient Voltage Surge Suppression.                           |
| Options               | Please contact factory.                                                                    |