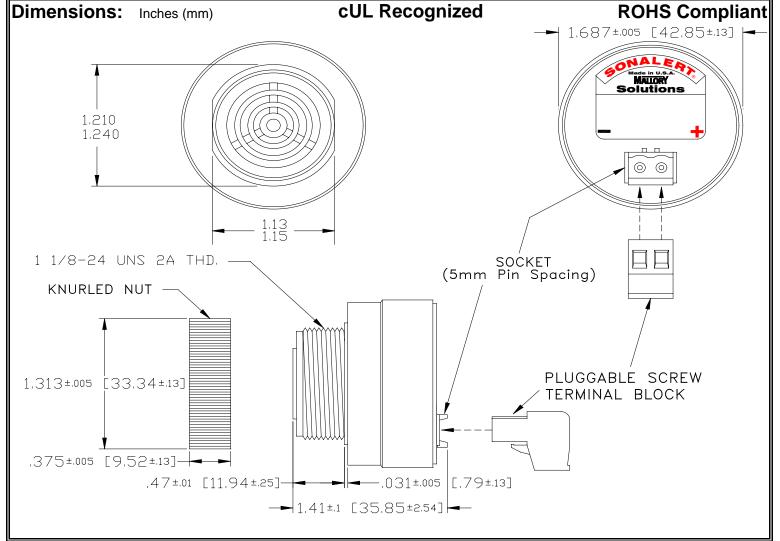

## MALLORY Mallory Sonalert Products,Inc. | Part #: SCE048MD3QP1B | Sales Outline Drawing | Revision: B

## Specifications:

| •                     |                                                                                            |
|-----------------------|--------------------------------------------------------------------------------------------|
| Sound Level Category  | Medium                                                                                     |
| Mode of Operation     | Quick Beep @ 60 PPS                                                                        |
| Voltage Rating        | 28 to 48 VDC                                                                               |
| Frequency             | 2900 ± 500 Hz                                                                              |
| Loudness @ 2 FT       | 75 to 85 dB(A) Typ.                                                                        |
| Current Draw          | 40mA MAX                                                                                   |
| Housing Material      | 6/6 Nylon, Color: Black                                                                    |
| Storage Temperature   | -40° to +85° C                                                                             |
| Operating Temperature | -40° to +85° C                                                                             |
| Panel Mounting        | Recommended hole size is 1.25"(31.75mm). Thread front will fit standard 30mm(1.181") hole. |
| Knurled Nut           | Used to attach part to panel. The max recommended torque is 10 in-lbs.                     |
| Weight (Typical)      | 1.6 oz (45g)                                                                               |
| NEMA 3R,4X, & 12      | Approved with use of ACC03.                                                                |
| cUL Recognition       | Supply voltage shall employ Transient Voltage Surge Suppression.                           |
| Options               | Please contact factory.                                                                    |
|                       |                                                                                            |