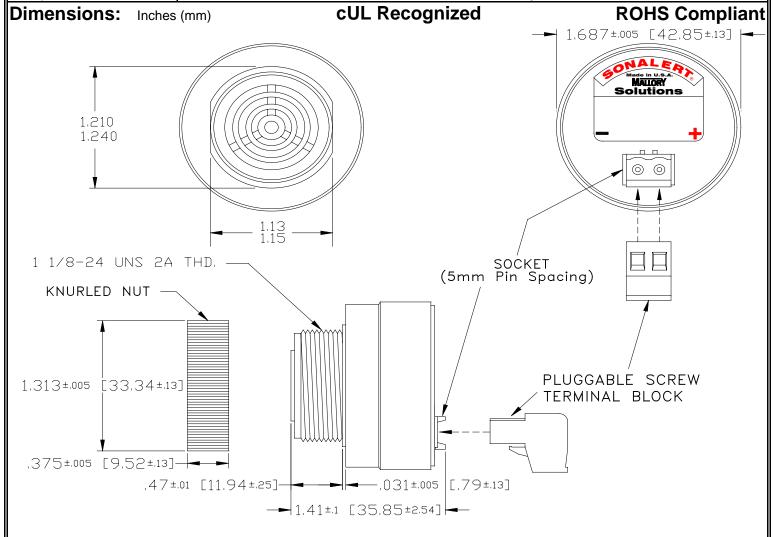

## MALLORY Mallory Sonalert Products,Inc. Part #: Revision:

Part #: SCE120SA3SU2B

evision:

Specifications:

| - p                   |                                                                                            |
|-----------------------|--------------------------------------------------------------------------------------------|
| Sound Level Category  | Soft                                                                                       |
| Mode of Operation     | Fast Speed Up @ 0.5 -8 PPS in 30 Seconds                                                   |
| Voltage Rating        | 48 to 120 VAC                                                                              |
| Frequency             | 2900 ± 500 Hz                                                                              |
| Loudness @ 2 FT       | 65 to 75 dB(A) Typ.                                                                        |
| Current Draw          | 40mA MAX                                                                                   |
| Housing Material      | 6/6 Nylon, Color: Black                                                                    |
| Storage Temperature   | -40° to +85° C                                                                             |
| Operating Temperature | -40° to +85° C                                                                             |
| Panel Mounting        | Recommended hole size is 1.25"(31.75mm). Thread front will fit standard 30mm(1.181") hole. |
| Knurled Nut           | Used to attach part to panel. The max recommended torque is 10 in-lbs.                     |
| Weight (Typical)      | 1.6 oz (45g)                                                                               |
| NEMA 3R,4X, & 12      | Approved with use of ACC03.                                                                |
| cUL Recognition       | Supply voltage shall employ Transient Voltage Surge Suppression.                           |
| Options               | Please contact factory.                                                                    |