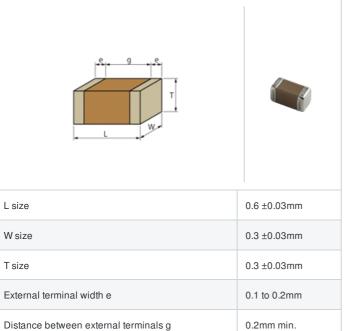

## GCM0335C1ER40BD03# "#" indicates a package specification code.













< List of part numbers with package codes >

GCM0335C1ER40BD03D , GCM0335C1ER40BD03W , GCM0335C1ER40BD03J

## Shape



## References

| Packaging | Specifications                                               | Minimum quantity |
|-----------|--------------------------------------------------------------|------------------|
| D         | ф180mm Paper taping                                          | 15000            |
| J         | ф330mm Paper taping                                          | 50000            |
| W         | φ180mm Paper taping (W8P1*)  * Width: 8mm, Pocket pitch: 1mm | 30000            |

| Mass (typ.) |        |  |
|-------------|--------|--|
| 1 piece     | 0.33mg |  |
| φ180mm Reel | 118g   |  |

## **Specifications**

Size code in inch(mm)

| Capacitance                                      | 0.40pF ±0.1pF |
|--------------------------------------------------|---------------|
| Rat