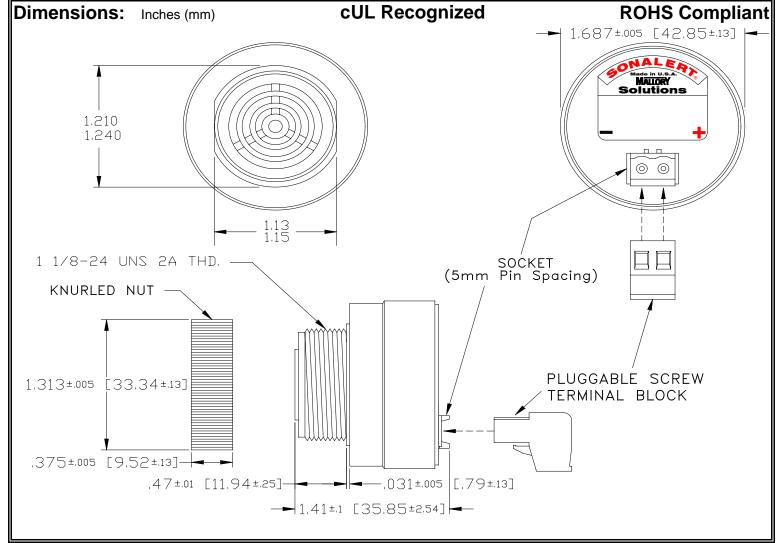

## MALLORY Mallory Sonalert Products,Inc. | Part #: SCE048XA3PS1B | Sales Outline Drawing | Revision: B

## Specifications:

| Sound Level Category  | Extra Loud                                                                                 |
|-----------------------|--------------------------------------------------------------------------------------------|
| Mode of Operation     | Short Beep @ 1 PPS, 10% Duty Cycle                                                         |
| Voltage Rating        | 28 to 48 VAC                                                                               |
| Frequency             | 2900 ± 500 Hz                                                                              |
| Loudness @ 2 FT       | 95 to 105 dB(A) Typ.                                                                       |
| Current Draw          | 40mA MAX                                                                                   |
| Housing Material      | 6/6 Nylon, Color: Black                                                                    |
| Storage Temperature   | -40° to +85° C                                                                             |
| Operating Temperature | -40° to +85° C                                                                             |
| Panel Mounting        | Recommended hole size is 1.25"(31.75mm). Thread front will fit standard 30mm(1.181") hole. |
| Knurled Nut           | Used to attach part to panel. The max recommended torque is 10 in-lbs.                     |
| Weight (Typical)      | 1.6 oz (45g)                                                                               |
| NEMA 3R,4X, & 12      | Approved with use of ACC03.                                                                |
| cUL Recognition       | Supply voltage shall employ Transient Voltage Surge Suppression.                           |
| Options               | Please contact factory.                                                                    |
|                       |                                                                                            |