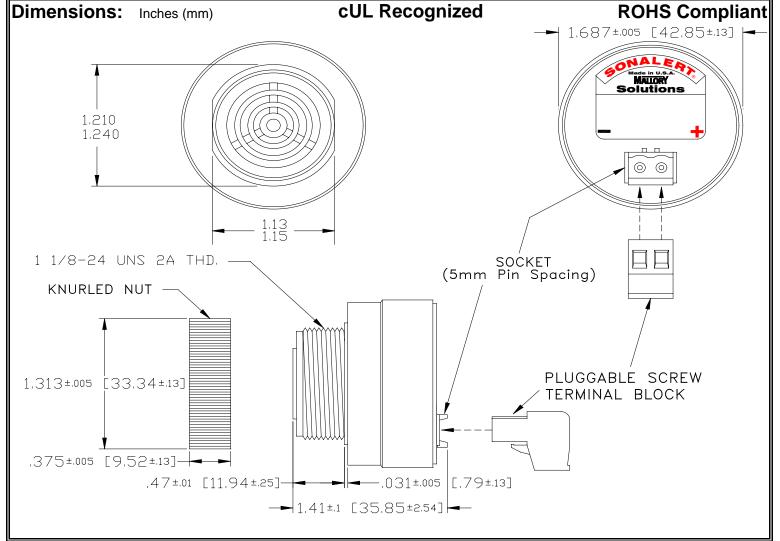

## MALLORY Mallory Sonalert Products,Inc. | Part #: SCE028MA3CK1B Sales Outline Drawing | Revision: | B

## Specifications:

| •                     |                                                                                            |
|-----------------------|--------------------------------------------------------------------------------------------|
| Sound Level Category  | Medium                                                                                     |
| Mode of Operation     | Click                                                                                      |
| Voltage Rating        | 16 to 28 VAC                                                                               |
| Frequency             | 2900 ± 500 Hz                                                                              |
| Loudness @ 2 FT       | 75 to 85 dB(A) Typ.                                                                        |
| Current Draw          | 40mA MAX                                                                                   |
| Housing Material      | 6/6 Nylon, Color: Black                                                                    |
| Storage Temperature   | -40° to +85° C                                                                             |
| Operating Temperature | -40° to +85° C                                                                             |
| Panel Mounting        | Recommended hole size is 1.25"(31.75mm). Thread front will fit standard 30mm(1.181") hole. |
| Knurled Nut           | Used to attach part to panel. The max recommended torque is 10 in-lbs.                     |
| Weight (Typical)      | 1.6 oz (45g)                                                                               |
| NEMA 3R,4X, & 12      | Approved with use of ACC03.                                                                |
| cUL Recognition       | cUL Recognized                                                                             |
| Options               | Please contact factory.                                                                    |
|                       |                                                                                            |