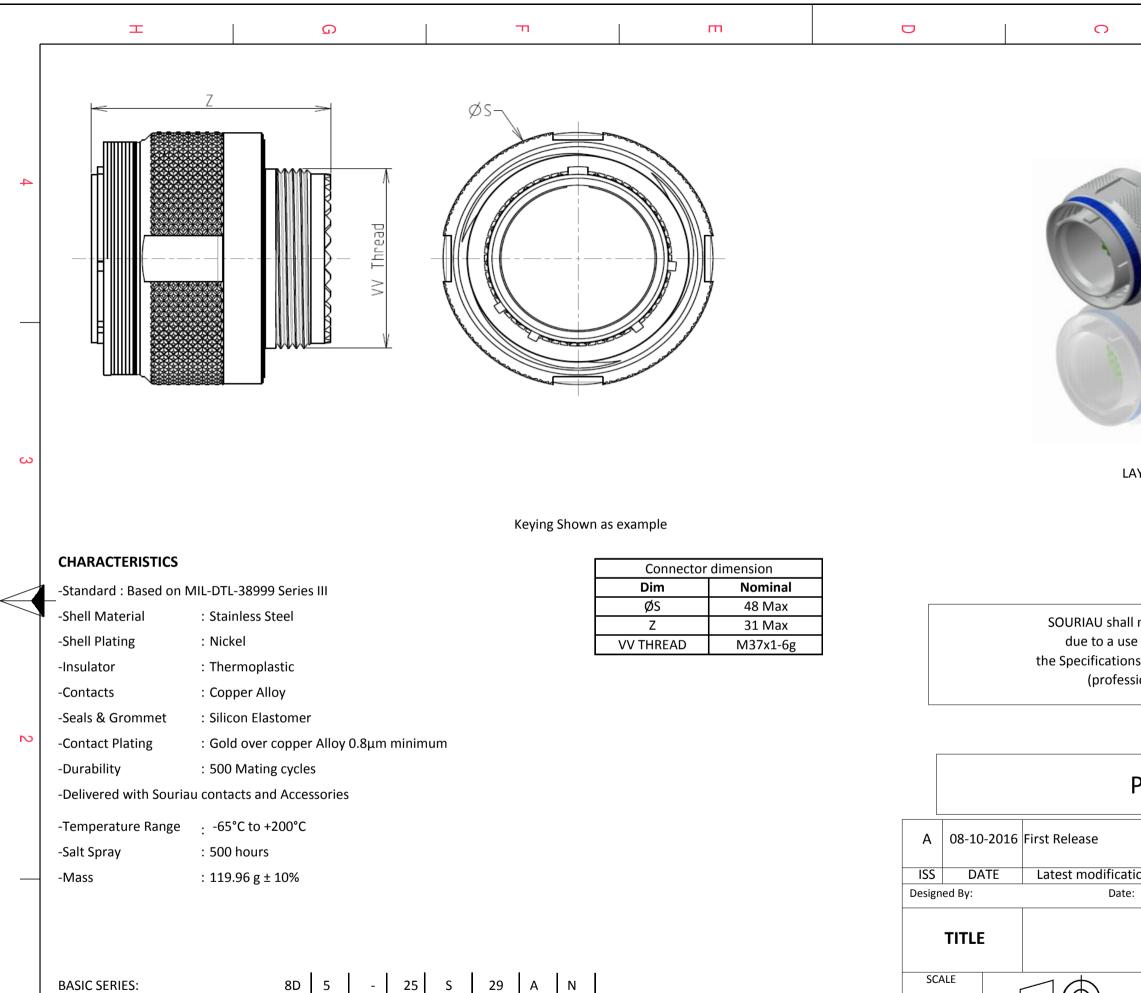

|                                       | 25 | 5 | 25 | ~ |  |             |                    |                   |        |             |  |
|---------------------------------------|----|---|----|---|--|-------------|--------------------|-------------------|--------|-------------|--|
| SHELL TYPE : Plug with RFI Shielding  |    |   |    |   |  |             |                    | NA                |        | $\neg \Psi$ |  |
| CONTACT TYPE : Standard Crimp Contact |    |   |    |   |  |             | ORIENTATION :      | <sup>▶</sup> SOUR |        | WWV         |  |
| SHELL SIZE : 25                       |    |   |    |   |  | CONTACT TYP | E : PIN(500 Mating |                   |        |             |  |
| PLATING : S = Nickel                  |    |   |    |   |  | CONT        | ACT LAYOUT : 25-2  | 29 FORMAT         | FORMAT |             |  |
|                                       |    |   |    |   |  |             |                    | A3                |        |             |  |
| H G                                   |    |   |    | F |  | Е           |                    | D                 |        | С           |  |

\_

| Ξ                                                                                                      | ₿ >                     |        |   |  |  |  |  |
|--------------------------------------------------------------------------------------------------------|-------------------------|--------|---|--|--|--|--|
|                                                                                                        |                         |        |   |  |  |  |  |
|                                                                                                        |                         |        |   |  |  |  |  |
|                                                                                                        |                         |        |   |  |  |  |  |
|                                                                                                        |                         |        |   |  |  |  |  |
|                                                                                                        |                         |        | 4 |  |  |  |  |
|                                                                                                        |                         |        |   |  |  |  |  |
|                                                                                                        |                         |        |   |  |  |  |  |
|                                                                                                        | ß                       |        |   |  |  |  |  |
|                                                                                                        | 57                      |        |   |  |  |  |  |
|                                                                                                        |                         |        |   |  |  |  |  |
|                                                                                                        |                         |        |   |  |  |  |  |
|                                                                                                        |                         |        |   |  |  |  |  |
|                                                                                                        |                         |        |   |  |  |  |  |
| LAYOUT SHOWN AS EXAMPLE                                                                                |                         |        | 3 |  |  |  |  |
|                                                                                                        |                         |        |   |  |  |  |  |
|                                                                                                        |                         |        |   |  |  |  |  |
|                                                                                                        |                         |        |   |  |  |  |  |
|                                                                                                        |                         |        |   |  |  |  |  |
| all not be liable for any non-conformi                                                                 |                         |        |   |  |  |  |  |
| use of the Products which does not comply with ons issued by either of the Parties or by a third party |                         |        |   |  |  |  |  |
| essional recommendation, technical notice.)                                                            |                         |        |   |  |  |  |  |
| Country Jurisdiction & Control List                                                                    |                         |        |   |  |  |  |  |
| FR Not Listed                                                                                          |                         |        |   |  |  |  |  |
| PN: 8D525S29AN                                                                                         |                         |        |   |  |  |  |  |
|                                                                                                        |                         |        |   |  |  |  |  |
|                                                                                                        |                         |        |   |  |  |  |  |
| ation - by<br>te:                                                                                      | CUSTOMER DRAWING        | MOD N° |   |  |  |  |  |
|                                                                                                        | COSTONER DRAWING        |        |   |  |  |  |  |
| Stainless Steel Plug 8D series                                                                         |                         |        |   |  |  |  |  |
| General linear NPRDS / PROJECT                                                                         |                         |        |   |  |  |  |  |
| Tolerances: 859                                                                                        |                         |        |   |  |  |  |  |
| ±<br>This document is the property of                                                                  |                         |        |   |  |  |  |  |
| W.SOURIAU.COM SOURIAU<br>it must not be reproduced or                                                  |                         |        |   |  |  |  |  |
|                                                                                                        | communicated without pe | SHEET  |   |  |  |  |  |
| SOURIAU DRG N°<br>8D525S29AN-C                                                                         |                         | 1/2    |   |  |  |  |  |
| 80525529AN-C                                                                                           | A                       | _, _   |   |  |  |  |  |
| I D                                                                                                    |                         |        |   |  |  |  |  |