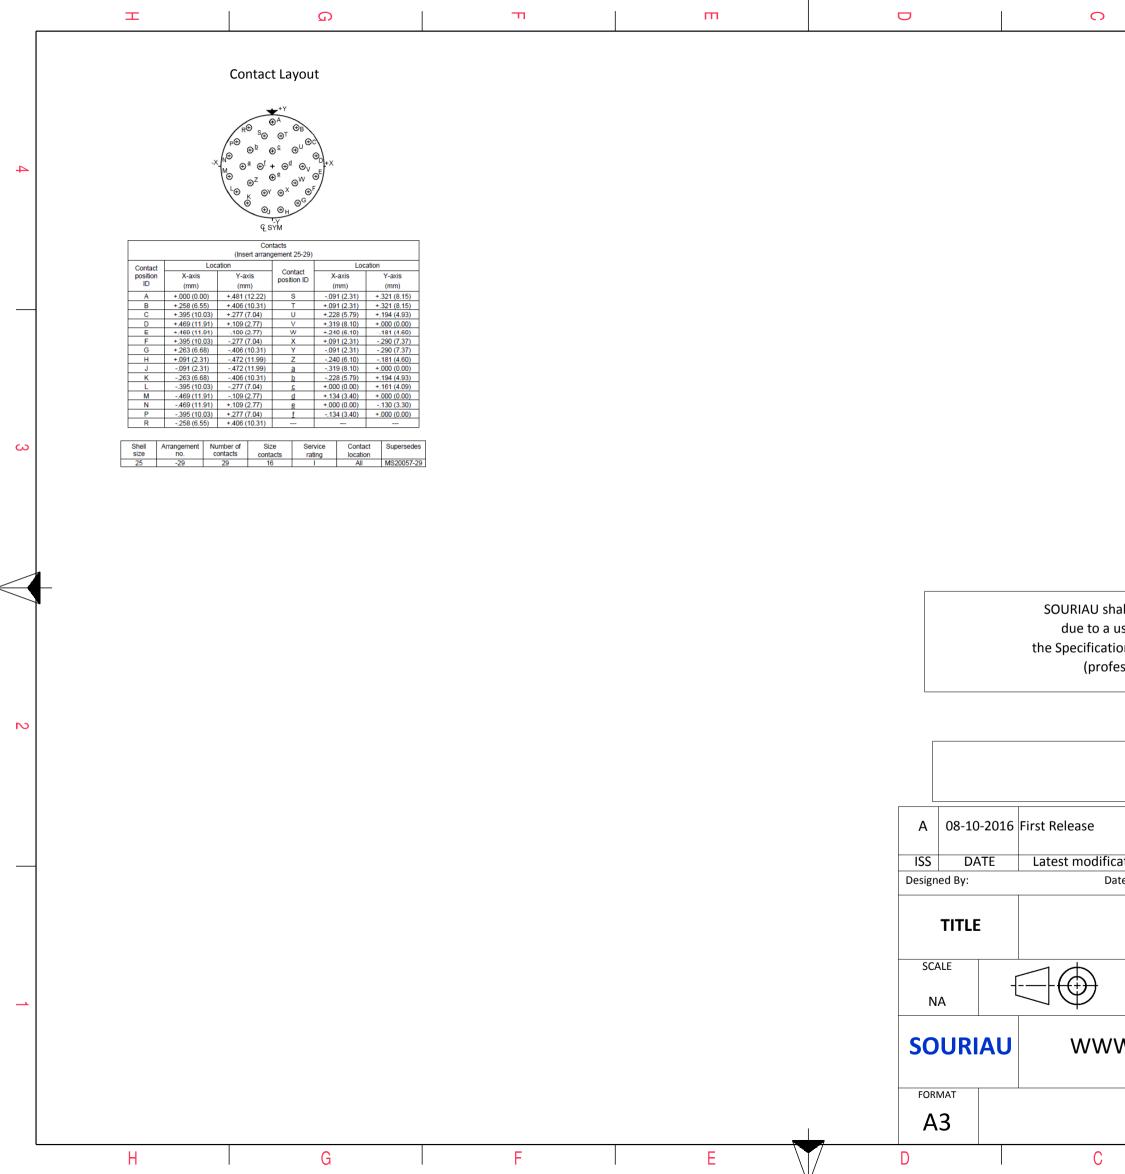

|                                       | 25 | 5 | 25 | ~ |  |             |                    |                   |        |             |  |
|---------------------------------------|----|---|----|---|--|-------------|--------------------|-------------------|--------|-------------|--|
| SHELL TYPE : Plug with RFI Shielding  |    |   |    |   |  |             |                    | NA                |        | $\neg \Psi$ |  |
| CONTACT TYPE : Standard Crimp Contact |    |   |    |   |  |             | ORIENTATION :      | <sup>▶</sup> SOUR |        | WWV         |  |
| SHELL SIZE : 25                       |    |   |    |   |  | CONTACT TYP | E : PIN(500 Mating |                   |        |             |  |
| PLATING : S = Nickel                  |    |   |    |   |  | CONT        | ACT LAYOUT : 25-2  | 29 FORMAT         | FORMAT |             |  |
|                                       |    |   |    |   |  |             |                    | A3                |        |             |  |
| H G                                   |    |   |    | F |  | Е           |                    | D                 |        | С           |  |

\_

| Ξ                                                                                                      | ₿ >                     |        |   |  |  |  |  |
|--------------------------------------------------------------------------------------------------------|-------------------------|--------|---|--|--|--|--|
|                                                                                                        |                         |        |   |  |  |  |  |
|                                                                                                        |                         |        |   |  |  |  |  |
|                                                                                                        |                         |        |   |  |  |  |  |
|                                                                                                        |                         |        |   |  |  |  |  |
|                                                                                                        |                         |        | 4 |  |  |  |  |
|                                                                                                        |                         |        |   |  |  |  |  |
|                                                                                                        |                         |        |   |  |  |  |  |
|                                                                                                        | ß                       |        |   |  |  |  |  |
|                                                                                                        | 57                      |        |   |  |  |  |  |
|                                                                                                        |                         |        |   |  |  |  |  |
|                                                                                                        |                         |        |   |  |  |  |  |
|                                                                                                        |                         |        |   |  |  |  |  |
|                                                                                                        |                         |        |   |  |  |  |  |
| LAYOUT SHOWN AS EXAMPLE                                                                                |                         |        | 3 |  |  |  |  |
|                                                                                                        |                         |        |   |  |  |  |  |
|                                                                                                        |                         |        |   |  |  |  |  |
|                                                                                                        |                         |        |   |  |  |  |  |
|                                                                                                        |                         |        |   |  |  |  |  |
| all not be liable for any non-conformi                                                                 |                         |        |   |  |  |  |  |
| use of the Products which does not comply with ons issued by either of the Parties or by a third party |                         |        |   |  |  |  |  |
| essional recommendation, technical notice.)                                                            |                         |        |   |  |  |  |  |
| Country Jurisdiction & Control List                                                                    |                         |        |   |  |  |  |  |
| FR Not Listed                                                                                          |                         |        |   |  |  |  |  |
| PN: 8D525S29AN                                                                                         |                         |        |   |  |  |  |  |
|                                                                                                        |                         |        |   |  |  |  |  |
|                                                                                                        |                         |        |   |  |  |  |  |
| ation - by<br>te:                                                                                      | CUSTOMER DRAWING        | MOD N° |   |  |  |  |  |
|                                                                                                        | COSTONER DRAWING        |        |   |  |  |  |  |
| Stainless Steel Plug 8D series                                                                         |                         |        |   |  |  |  |  |
| General linear NPRDS / PROJECT                                                                         |                         |        |   |  |  |  |  |
| Tolerances: 859                                                                                        |                         |        |   |  |  |  |  |
| ±<br>This document is the property of                                                                  |                         |        |   |  |  |  |  |
| W.SOURIAU.COM SOURIAU<br>it must not be reproduced or                                                  |                         |        |   |  |  |  |  |
|                                                                                                        | communicated without pe | SHEET  |   |  |  |  |  |
| SOURIAU DRG N°<br>8D525S29AN-C                                                                         |                         | 1/2    |   |  |  |  |  |
| 80525529AN-C                                                                                           | A                       | _, _   |   |  |  |  |  |
| I D                                                                                                    |                         |        |   |  |  |  |  |

|                                                                                                                                                                                                                |                      | Ψ      |                     | A                        |         | 1 |  |  |
|----------------------------------------------------------------------------------------------------------------------------------------------------------------------------------------------------------------|----------------------|--------|---------------------|--------------------------|---------|---|--|--|
|                                                                                                                                                                                                                |                      |        |                     |                          |         |   |  |  |
|                                                                                                                                                                                                                |                      |        |                     |                          |         |   |  |  |
|                                                                                                                                                                                                                |                      |        |                     |                          |         |   |  |  |
|                                                                                                                                                                                                                |                      |        |                     |                          |         |   |  |  |
|                                                                                                                                                                                                                |                      |        |                     |                          |         | 4 |  |  |
|                                                                                                                                                                                                                |                      |        |                     |                          |         |   |  |  |
|                                                                                                                                                                                                                |                      |        |                     |                          |         |   |  |  |
|                                                                                                                                                                                                                |                      |        |                     |                          |         |   |  |  |
|                                                                                                                                                                                                                |                      |        |                     |                          |         |   |  |  |
|                                                                                                                                                                                                                |                      |        |                     |                          |         |   |  |  |
|                                                                                                                                                                                                                |                      |        |                     |                          |         |   |  |  |
|                                                                                                                                                                                                                |                      |        |                     |                          |         |   |  |  |
|                                                                                                                                                                                                                |                      |        |                     |                          |         |   |  |  |
|                                                                                                                                                                                                                |                      |        |                     |                          |         |   |  |  |
|                                                                                                                                                                                                                |                      |        |                     |                          |         | 3 |  |  |
|                                                                                                                                                                                                                |                      |        |                     |                          |         |   |  |  |
|                                                                                                                                                                                                                |                      |        |                     |                          |         |   |  |  |
|                                                                                                                                                                                                                |                      |        |                     |                          |         |   |  |  |
|                                                                                                                                                                                                                |                      |        |                     |                          |         |   |  |  |
| all not be liable for any non-conformity or damage<br>use of the Products which does not comply with<br>ons issued by either of the Parties or by a third party<br>essional recommendation, technical notice.) |                      |        |                     |                          |         |   |  |  |
|                                                                                                                                                                                                                | Country              | Jurisc | liction & Control I | List                     |         |   |  |  |
|                                                                                                                                                                                                                | FR Not Listed        |        |                     |                          |         |   |  |  |
| <b>ΔΝΙ· ΒΙ</b>                                                                                                                                                                                                 | D525S2               | σλνί   |                     |                          |         |   |  |  |
| F IN. 01                                                                                                                                                                                                       |                      | LJAN   |                     |                          |         |   |  |  |
|                                                                                                                                                                                                                |                      |        |                     |                          |         |   |  |  |
| ation - by                                                                                                                                                                                                     |                      |        |                     |                          | MOD N°  |   |  |  |
| te:                                                                                                                                                                                                            |                      |        | CUSTOMER DR         | AWING                    | MODIN   |   |  |  |
| Stainless Steel Plug 8D series                                                                                                                                                                                 |                      |        |                     |                          |         |   |  |  |
| 50                                                                                                                                                                                                             |                      |        | OD SCILES           |                          |         |   |  |  |
|                                                                                                                                                                                                                | al linear<br>rances: |        | NPRDS / PRO         | DJECT                    |         |   |  |  |
|                                                                                                                                                                                                                | ±                    |        | 859                 |                          |         | 1 |  |  |
|                                                                                                                                                                                                                |                      |        | This docume<br>S    | nt is the prop<br>OURIAU | erty of |   |  |  |
| W.SOURIAU.COM<br>it must not be reproduced or<br>communicated without permission                                                                                                                               |                      |        |                     |                          |         |   |  |  |
| SOURIAU DRG N° SHEET                                                                                                                                                                                           |                      |        |                     |                          |         |   |  |  |
| 8D525S29AN-C 2/2                                                                                                                                                                                               |                      |        |                     |                          |         |   |  |  |
|                                                                                                                                                                                                                |                      |        |                     | A                        |         | J |  |  |
|                                                                                                                                                                                                                | 1                    |        | I                   | Л                        |         |   |  |  |