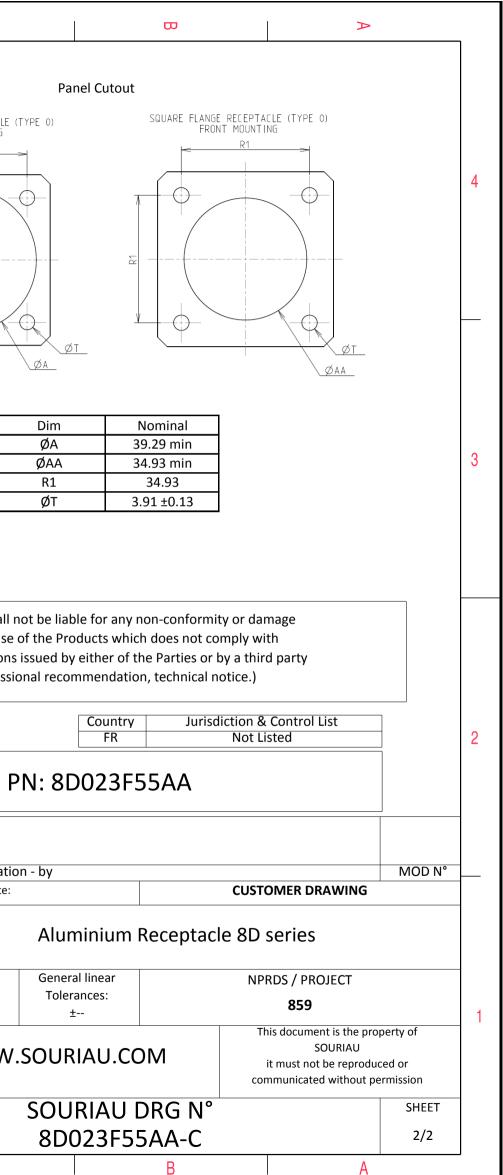

| Connector dimension |               |  |  |  |
|---------------------|---------------|--|--|--|
| Dim                 | Nominal       |  |  |  |
| Р                   | 3.91±0.2      |  |  |  |
| PP                  | 6.15±0.2      |  |  |  |
| R1                  | 34.93         |  |  |  |
| R2                  | 31.75         |  |  |  |
| S                   | 42.9±0.3      |  |  |  |
| V                   | 20.07+0/-1.25 |  |  |  |
| W                   | 2.1/3.2       |  |  |  |
| Z                   | 31.5 Max      |  |  |  |
| VV THREAD           | M34x1-6g      |  |  |  |
|                     |               |  |  |  |