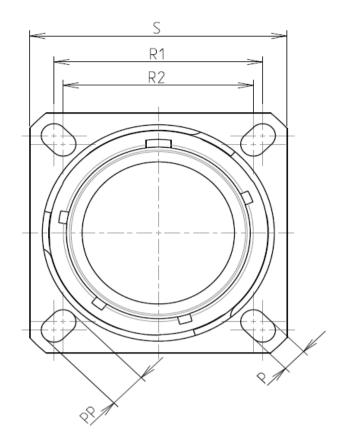

| Connector dimension |               |  |  |  |
|---------------------|---------------|--|--|--|
| Dim                 | Nominal       |  |  |  |
| Р                   | 3.91±0.2      |  |  |  |
| PP                  | 6.15±0.2      |  |  |  |
| R1                  | 34.93         |  |  |  |
| R2                  | 31.75         |  |  |  |
| S                   | 42.9±0.3      |  |  |  |
| V                   | 20.07+0/-1.25 |  |  |  |
| W                   | 2.1/3.2       |  |  |  |
| Z                   | 31.5 Max      |  |  |  |
| VV THREAD           | M34x1-6g      |  |  |  |
|                     |               |  |  |  |