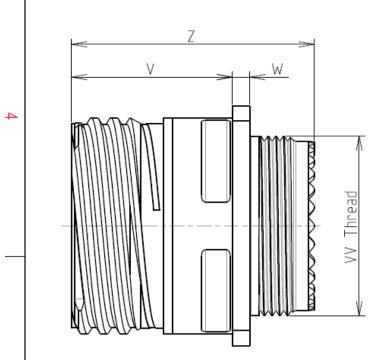

| Connector dimension |               |  |  |  |
|---------------------|---------------|--|--|--|
| Dim                 | Nominal       |  |  |  |
| Р                   | 3.91±0.2      |  |  |  |
| PP                  | 6.15±0.2      |  |  |  |
| R1                  | 34.93         |  |  |  |
| R2                  | 31.75         |  |  |  |
| S                   | 42.9±0.3      |  |  |  |
| V                   | 20.07+0/-1.25 |  |  |  |
| W                   | 2.1/3.2       |  |  |  |
| Z                   | 31.5 Max      |  |  |  |
| VV THREAD           | M34x1-6g      |  |  |  |
|                     |               |  |  |  |