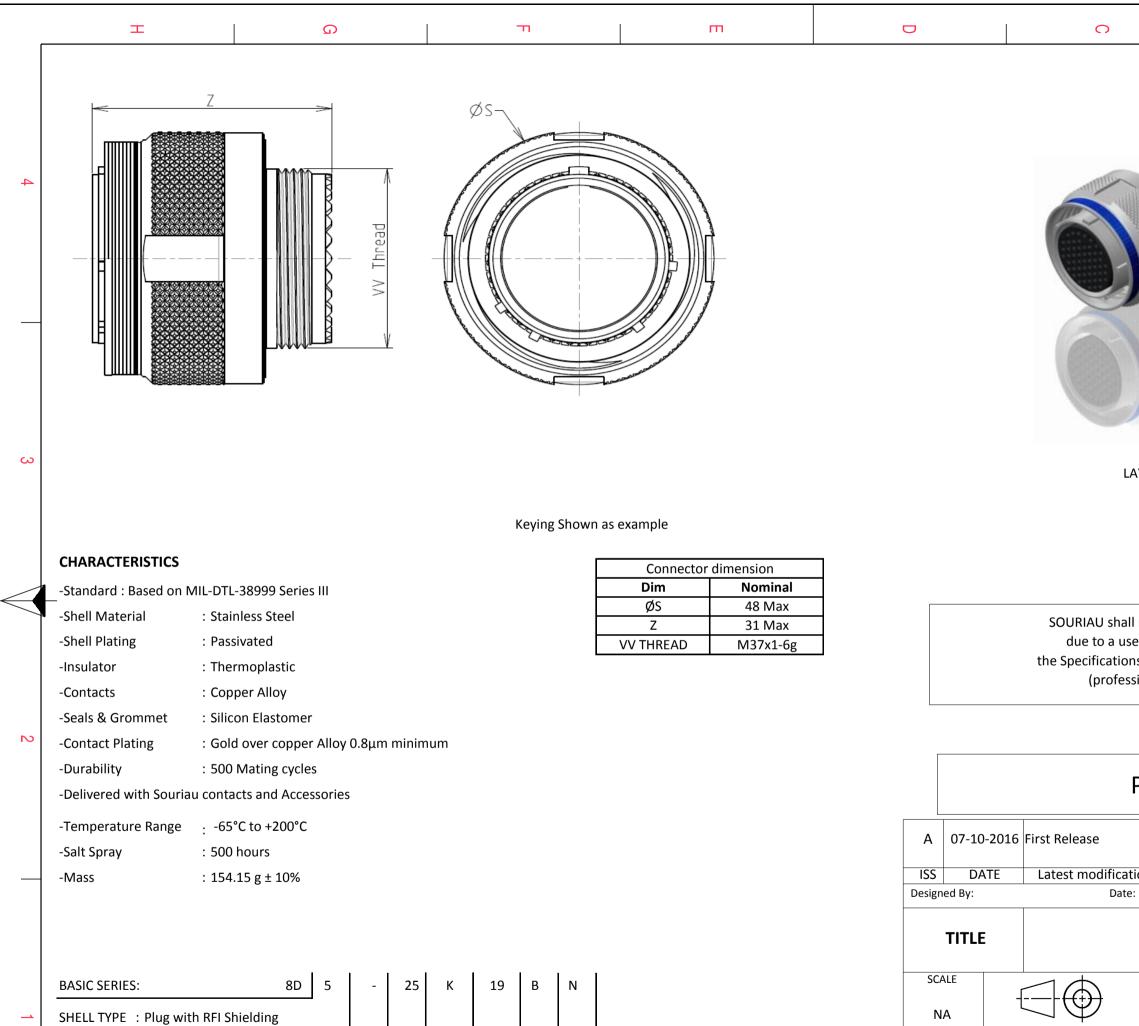

| SHELL TYPE : Plug with RFI Shielding  |                                    | INA    |    |
|---------------------------------------|------------------------------------|--------|----|
| CONTACT TYPE : Standard Crimp Contact | ORIENTATION : N                    | SOURI  | AU |
| SHELL SIZE : 25                       | CONTACT TYPE : SOCKET(500 Matings) |        |    |
| PLATING : K = Passivated              | CONTACT LAYOUT : 25-19             | FORMAT |    |
|                                       |                                    | A3     |    |

F

Е

Н

G

A3

D

| C                                                                                                                                                                                                                                                                                      |                  | Φ     |   | Þ | >   |   |  |  |  |
|----------------------------------------------------------------------------------------------------------------------------------------------------------------------------------------------------------------------------------------------------------------------------------------|------------------|-------|---|---|-----|---|--|--|--|
|                                                                                                                                                                                                                                                                                        |                  | C     |   |   |     | 4 |  |  |  |
| LAYC                                                                                                                                                                                                                                                                                   | OUT SHOWN AS EXA | AMPLE |   |   |     | 3 |  |  |  |
| URIAU shall not be liable for any non-conformity or damage<br>due to a use of the Products which does not comply with<br>Specifications issued by either of the Parties or by a third party<br>(professional recommendation, technical notice.)<br>Country Jurisdiction & Control List |                  |       |   |   |     |   |  |  |  |
| FR Not Listed PN: 8D525K19BN                                                                                                                                                                                                                                                           |                  |       |   |   |     |   |  |  |  |
| PT<br>elease<br>st modification                                                                                                                                                                                                                                                        |                  |       |   |   |     |   |  |  |  |
| Date: CUSTOMER DRAWING                                                                                                                                                                                                                                                                 |                  |       |   |   |     |   |  |  |  |
| Stainless Steel Plug 8D series                                                                                                                                                                                                                                                         |                  |       |   |   |     |   |  |  |  |
| General linear NPRDS / PROJECT<br>Tolerances: 859                                                                                                                                                                                                                                      |                  |       |   |   |     |   |  |  |  |
| $\Psi$                                                                                                                                                                                                                                                                                 | roperty of       | 1     |   |   |     |   |  |  |  |
| WWW.SOURIAU.COM       This document is the property of SOURIAU         it must not be reproduced or communicated without permission                                                                                                                                                    |                  |       |   |   |     |   |  |  |  |
|                                                                                                                                                                                                                                                                                        | SHEET            |       |   |   |     |   |  |  |  |
| 0                                                                                                                                                                                                                                                                                      | 8D525K1          | _     |   | ٨ | 1/2 | J |  |  |  |
| U                                                                                                                                                                                                                                                                                      |                  | В     | l | Α | l.  |   |  |  |  |